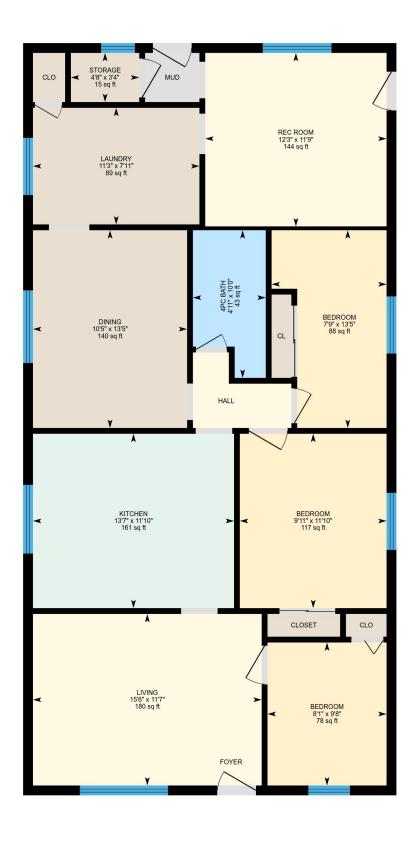

# 150 8th St, Collingwood, ON

**1st Floor** Total Exterior Area 1287 sq ft Total Interior Area 1188 sq ft

#### **Main Building**

1ST FLOOR

4pc Bath: 4'11" x 10'0" | 43 sq ft
Bedroom: 7'9" x 13'5" | 88 sq ft
Kitchen: 13'7" x 11'10" | 161 sq ft
Bedroom: 9'11" x 11'10" | 117 sq ft
Living: 15'6" x 11'7" | 180 sq ft
Bedroom: 8'1" x 9'8" | 78 sq ft
Laundry: 11'3" x 7'11" | 89 sq ft
Storage: 4'8" x 3'4" | 15 sq ft
Rec Room: 12'3" x 11'9" | 144 sq ft
Dining: 10'5" x 13'5" | 140 sq ft

#### Main Building

Building Perimeter Wall Thickness: 8 in

1ST FLOOR

Interior Area: 1188 sq ft
Perimeter Wall Length: 150 ft
Exterior Area: 1287 sq ft