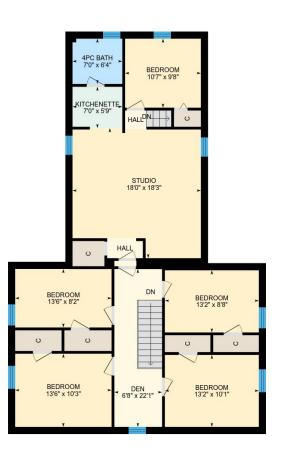

0

4

2nd Floor Total Exterior Area 1514 sq ft Total Interior Area 1333 sq ft

PREPARED: Nov, 2018

White regions are excluded from total floor area. All room dimensions and floor areas must be considered approximate and are subject to independent verification. For method of measurement please see <a href="https://youriguide.com/measure/">https://youriguide.com/measure/</a>.

#### 2ND FLOOR

Den: 6'8" x 22'1" Bedroom: 13'6" x 10'3" Bedroom: 13'6" x 8'2" Kitchenette: 7'0" x 5'9" 4pc Bath: 7'0" x 6'4" Bedroom: 10'7" x 9'8" Bedroom: 13'2" x 10'1" Bedroom: 13'2" x 8'8" Studio: 18'0" x 18'3"

#### Main Building

Building Perimeter Wall Thickness: 12 in

MAIN FLOOR Interior Area: 2020 sq ft Perimeter Wall Length: 233 ft Exterior Area: 2254 sq ft

2ND FLOOR Interior Area: 1333 sq ft Perimeter Wall Length: 181 ft Exterior Area: 1514 sq ft