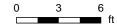

Office Total Interior Area 712 sq ft

White regions are excluded from total floor area. All room dimensions and floor areas must be considered approximate and are subject to independent verification. For method of measurement please see <a href="https://youriguide.com/measure/">https://youriguide.com/measure/</a>.

# Office

OFFICE Reception: 11'4" x 18'0" Office: 11'10" x 15'5" 2pc Bath: 4'0" x 4'10" Office: 10'1" x 12'9" Storage: 10'0" x 5'1" Office: 10'0" x 10'0"

# Office

OFFICE Interior Area: 712 sq ft Perimeter Wall Length: 115 ft