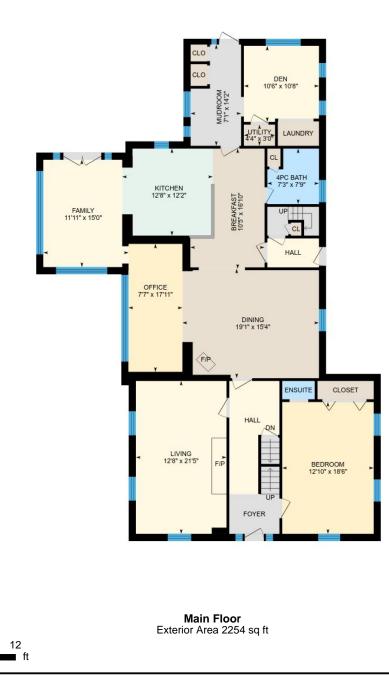

r Total Exterior Area 2254 sq ft Total Interior Area 2020 sq ft

White regions are excluded from total floor area. All room dimensions and floor areas must be considered approximate and are subject to independent verification. For method of measurement please see <a href="https://youriguide.com/measure/">https://youriguide.com/measure/</a>.

#### Main Building

MAIN FLOOR Living: 12'8" x 21'5" Breakfast: 10'5" x 16'10" Office: 7'7" x 17'11" 4pc Bath: 7'3" x 7'9" Family: 11'11" x 15'0" Ensuite: 4'7" x 2'7" Utility: 4'4" x 3'0" Den: 10'6" x 10'8" Mudroom: 7'1" x 14'2" Dining: 19'1" x 15'4" Bedroom: 12'10" x 18'6" Kitchen: 12'8" x 12'2"

#### Main Building

Building Perimeter Wall Thickness: 12 in

MAIN FLOOR Interior Area: 2020 sq ft Perimeter Wall Length: 233 ft Exterior Area: 2254 sq ft

2ND FLOOR Interior Area: 1333 sq ft Perimeter Wall Length: 181 ft Exterior Area: 1514 sq ft