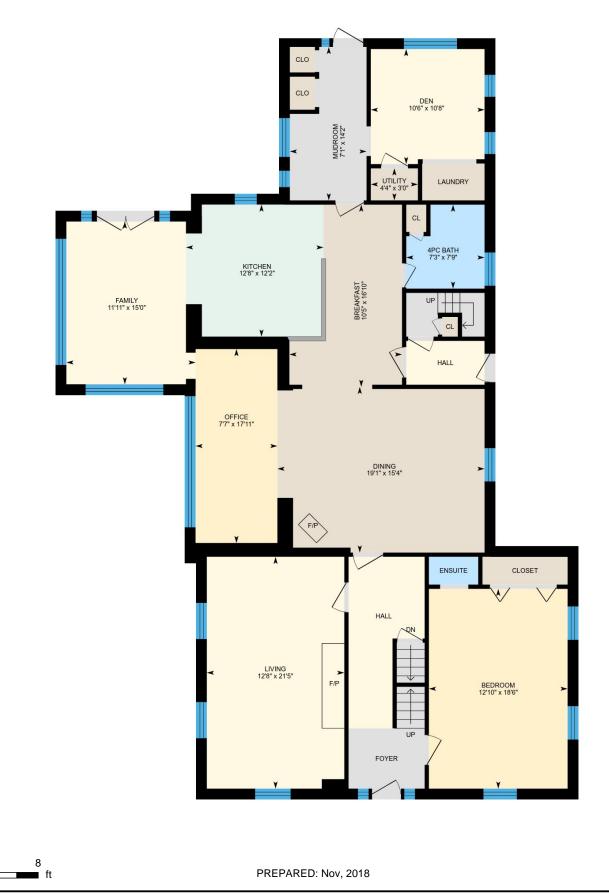

r Total Exterior Area 2254 sq ft Total Interior Area 2020 sq ft

White regions are excluded from total floor area. All room dimensions and floor areas must be considered approximate and are subject to independent verification. For method of measurement please see <a href="https://youriguide.com/measure/">https://youriguide.com/measure/</a>.

#### Main Building

MAIN FLOOR Living: 12'8" x 21'5" Breakfast: 10'5" x 16'10" Office: 7'7" x 17'11" 4pc Bath: 7'3" x 7'9" Family: 11'11" x 15'0" Ensuite: 4'7" x 2'7" Utility: 4'4" x 3'0" Den: 10'6" x 10'8" Mudroom: 7'1" x 14'2" Dining: 19'1" x 15'4" Bedroom: 12'10" x 18'6" Kitchen: 12'8" x 12'2"

#### Main Building

Building Perimeter Wall Thickness: 12 in

MAIN FLOOR Interior Area: 2020 sq ft Perimeter Wall Length: 233 ft Exterior Area: 2254 sq ft

2ND FLOOR Interior Area: 1333 sq ft Perimeter Wall Length: 181 ft Exterior Area: 1514 sq ft