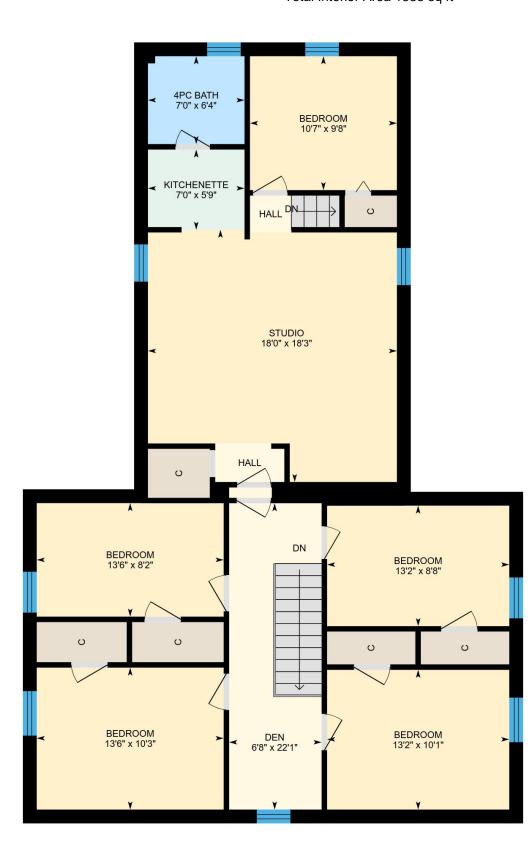

0

4

2nd Floor Total Exterior Area 1514 sq ft Total Interior Area 1333 sq ft

PREPARED: Nov, 2018

White regions are excluded from total floor area. All room dimensions and floor areas must be considered approximate and are subject to independent verification. For method of measurement please see <a href="https://youriguide.com/measure/">https://youriguide.com/measure/</a>.

#### 2ND FLOOR

Den: 6'8" x 22'1" Bedroom: 13'6" x 10'3" Bedroom: 13'6" x 8'2" Kitchenette: 7'0" x 5'9" 4pc Bath: 7'0" x 6'4" Bedroom: 10'7" x 9'8" Bedroom: 13'2" x 10'1" Bedroom: 13'2" x 8'8" Studio: 18'0" x 18'3"

#### Main Building

Building Perimeter Wall Thickness: 12 in

MAIN FLOOR Interior Area: 2020 sq ft Perimeter Wall Length: 233 ft Exterior Area: 2254 sq ft

2ND FLOOR Interior Area: 1333 sq ft Perimeter Wall Length: 181 ft Exterior Area: 1514 sq ft