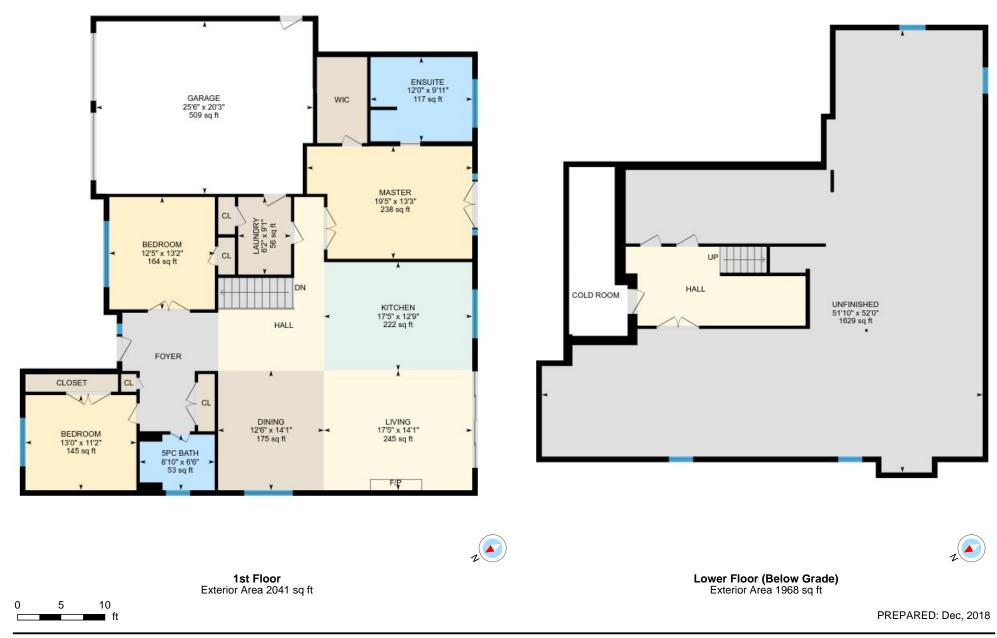

Main Building: Total Exterior Area Above Grade 2041 sq ft

White regions are excluded from total floor area. All room dimensions and floor areas must be considered approximate and are subject to independent verification. For method of measurement please see <a href="https://youriguide.com/measure/">https://youriguide.com/measure/</a>.

# 109 High Bluff Lane, The Blue Mountains, ON

**1st Floor** Total Exterior Area 2041 sq ft Total Interior Area 1900 sq ft

White regions are excluded from total floor area. All room dimensions and floor areas must be considered approximate and are subject to independent verification. For method of measurement please see <a href="https://youriguide.com/measure/">https://youriguide.com/measure/</a>.

⊡iGUIDE

Lower Floor Total Exterior Area 1968 sq ft Total Interior Area 1826 sq ft

White regions are excluded from total floor area. All room dimensions and floor areas must be considered approximate and are subject to independent verification. For method of measurement please see <a href="https://youriguide.com/measure/">https://youriguide.com/measure/</a>.

#### **Main Building**

1ST FLOOR Ensuite: 12'0" x 9'11" | 117 sq ft Master: 19'5" x 13'3" | 238 sq ft Garage: 25'6" x 20'3" | 509 sq ft Bedroom: 12'5" x 13'2" | 164 sq ft Laundry: 6'2" x 9'1" | 56 sq ft Bedroom: 13'0" x 11'2" | 145 sq ft 5pc Bath: 8'10" x 6'6" | 53 sq ft Living: 17'5" x 14'1" | 245 sq ft Dining: 12'6" x 14'1" | 175 sq ft

Kitchen: 17'5" x 12'9" | 222 sq ft

LOWER FLOOR Unfinished: 51'10" x 52'0" | 1629 sq ft

### Main Building

Building Perimeter Wall Thickness: 8 in

1ST FLOOR Interior Area: 1900 sq ft Perimeter Wall Length: 213 ft Exterior Area: 2041 sq ft

LOWER FLOOR (Below Grade) Interior Area: 1826 sq ft Perimeter Wall Length: 214 ft Exterior Area: 1968 sq ft

#### **Total Above Grade Floor Area**

Main Building Interior: 1900 sq ft Main Building Exterior: 2041 sq ft