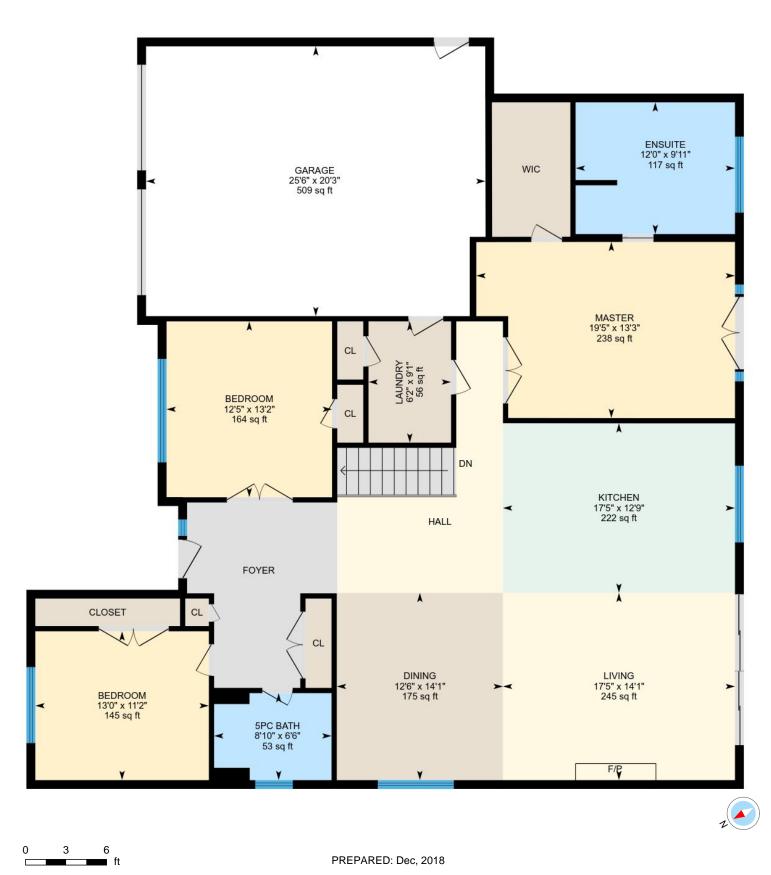

# 109 High Bluff Lane, The Blue Mountains, ON

**1st Floor** Total Exterior Area 2041 sq ft Total Interior Area 1900 sq ft

White regions are excluded from total floor area. All room dimensions and floor areas must be considered approximate and are subject to independent verification. For method of measurement please see <a href="https://youriguide.com/measure/">https://youriguide.com/measure/</a>.

#### **Main Building**

1ST FLOOR Ensuite: 12'0" x 9'11" | 117 sq ft Master: 19'5" x 13'3" | 238 sq ft Garage: 25'6" x 20'3" | 509 sq ft Bedroom: 12'5" x 13'2" | 164 sq ft Laundry: 6'2" x 9'1" | 56 sq ft Bedroom: 13'0" x 11'2" | 145 sq ft 5pc Bath: 8'10" x 6'6" | 53 sq ft Living: 17'5" x 14'1" | 245 sq ft Dining: 12'6" x 14'1" | 175 sq ft

Kitchen: 17'5" x 12'9" | 222 sq ft

LOWER FLOOR Unfinished: 51'10" x 52'0" | 1629 sq ft