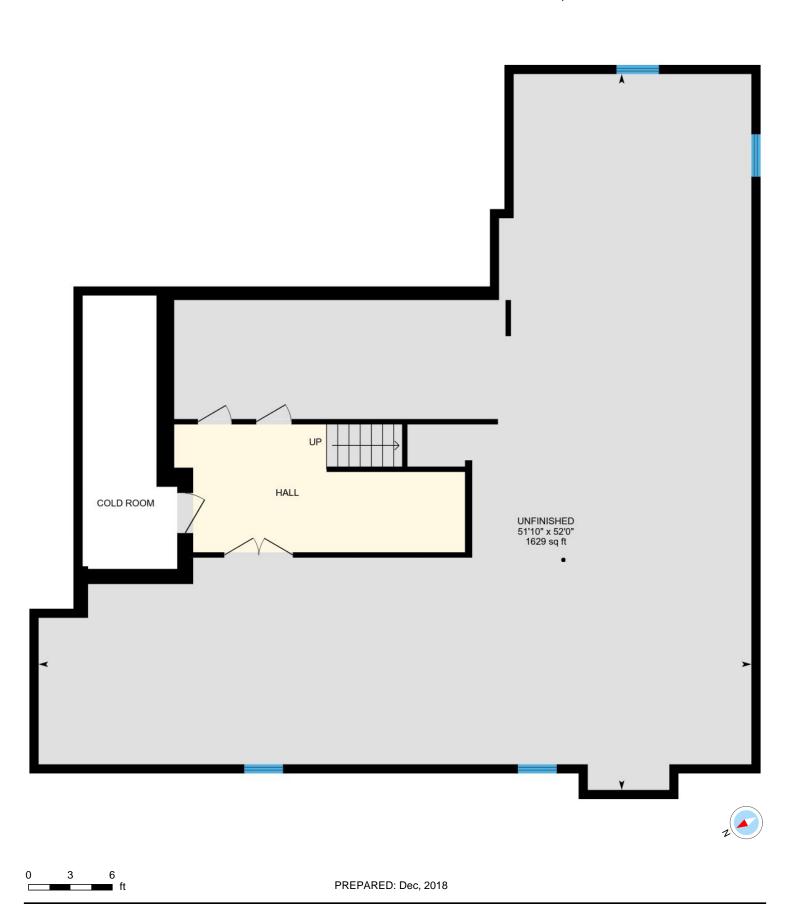

⊡iGUIDE

Lower Floor Total Exterior Area 1968 sq ft Total Interior Area 1826 sq ft

White regions are excluded from total floor area. All room dimensions and floor areas must be considered approximate and are subject to independent verification. For method of measurement please see <a href="https://youriguide.com/measure/">https://youriguide.com/measure/</a>.

Kitchen: 17'5" x 12'9" | 222 sq ft

LOWER FLOOR Unfinished: 51'10" x 52'0" | 1629 sq ft