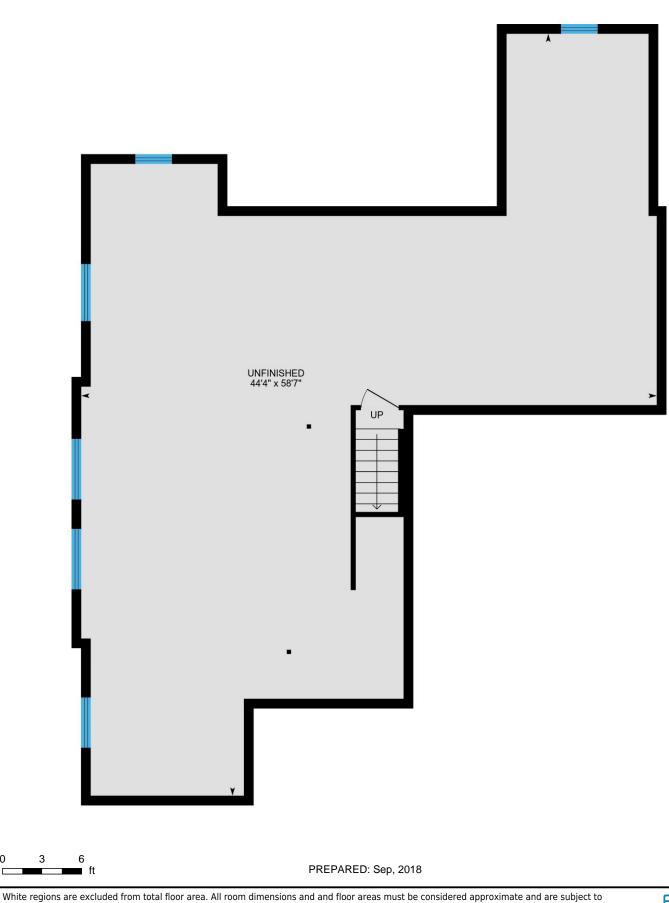

# 122 W Ridge Dr, The Blue Mountains, ON

Total Exterior Area 1636 sq ft Basement Total Interior Area 1473 sq ft

independent verification. For method of measurement please see https://youriguide.com/measure/.

BASEMENT Unfinished: 44'4" x 58'7"

### Main Building

Building Perimeter Wall Thickness: 9 in

MAIN FLOOR Interior Area: 1596 sq ft Perimeter Wall Length: 221 ft Exterior Area: 1762 sq ft

BASEMENT (Below Grade) Interior Area: 1473 sq ft Perimeter Wall Length: 217 ft Exterior Area: 1636 sq ft