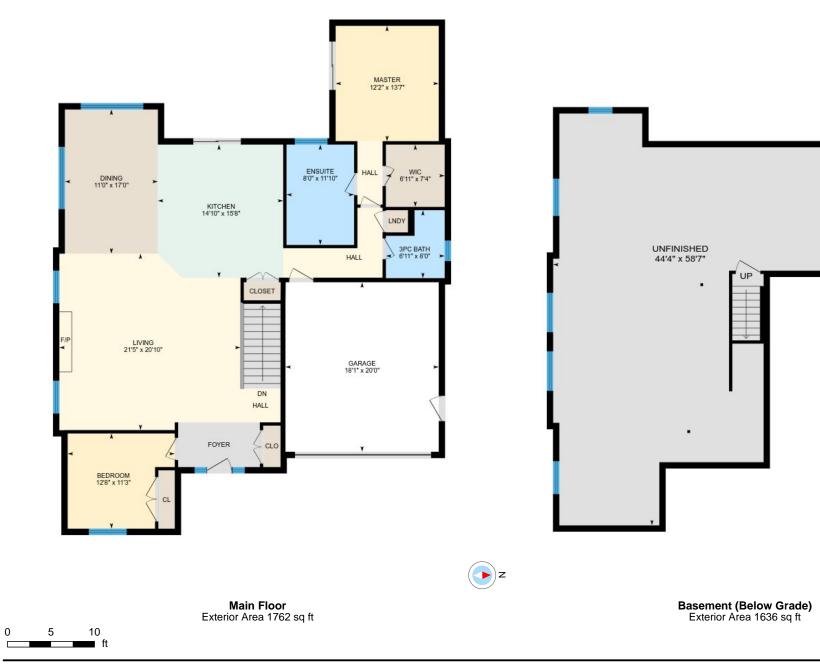

# 122 W Ridge Dr, The Blue Mountains, ON

Main Building: Total Exterior Area Above Grade 1762 sq ft

White regions are excluded from total floor area. All room dimensions and and floor areas must be considered approximate and are subject to independent verification. For method of measurement please see <a href="https://youriguide.com/measure/">https://youriguide.com/measure/</a>.

# 122 W Ridge Dr, The Blue Mountains, ON

Main Floor Total Exterior Area 1762 sq ft Total Interior Area 1596 sq ft

White regions are excluded from total floor area. All room dimensions and and floor areas must be considered approximate and are subject to independent verification. For method of measurement please see <a href="https://youriguide.com/measure/">https://youriguide.com/measure/</a>.

# 122 W Ridge Dr, The Blue Mountains, ON

Total Exterior Area 1636 sq ft Basement Total Interior Area 1473 sq ft

independent verification. For method of measurement please see https://youriguide.com/measure/.

#### **Main Building**

MAIN FLOOR Bedroom: 12'8" x 11'3" Wic: 6'11" x 7'4" 3pc Bath: 6'11" x 8'0" Ensuite: 8'0" x 11'10" Garage: 18'1" x 20'0" Kitchen: 14'10" x 15'8" Living: 21'5" x 20'10" Dining: 11'0" x 17'0" Master: 12'2" x 13'7"

BASEMENT Unfinished: 44'4" x 58'7"

### Main Building

Building Perimeter Wall Thickness: 9 in

MAIN FLOOR Interior Area: 1596 sq ft Perimeter Wall Length: 221 ft Exterior Area: 1762 sq ft

BASEMENT (Below Grade) Interior Area: 1473 sq ft Perimeter Wall Length: 217 ft Exterior Area: 1636 sq ft