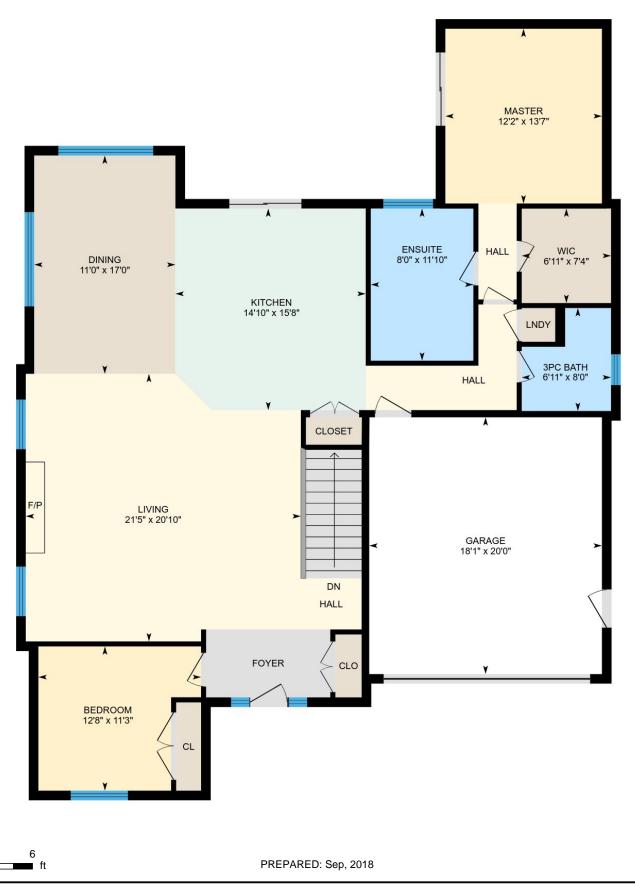

# 122 W Ridge Dr, The Blue Mountains, ON

Main Floor Total Exterior Area 1762 sq ft Total Interior Area 1596 sq ft

White regions are excluded from total floor area. All room dimensions and and floor areas must be considered approximate and are subject to independent verification. For method of measurement please see <a href="https://youriguide.com/measure/">https://youriguide.com/measure/</a>.

#### **Main Building**

MAIN FLOOR Bedroom: 12'8" x 11'3" Wic: 6'11" x 7'4" 3pc Bath: 6'11" x 8'0" Ensuite: 8'0" x 11'10" Garage: 18'1" x 20'0" Kitchen: 14'10" x 15'8" Living: 21'5" x 20'10" Dining: 11'0" x 17'0" Master: 12'2" x 13'7"

### Main Building

Building Perimeter Wall Thickness: 9 in

MAIN FLOOR Interior Area: 1596 sq ft Perimeter Wall Length: 221 ft Exterior Area: 1762 sq ft

BASEMENT (Below Grade) Interior Area: 1473 sq ft Perimeter Wall Length: 217 ft Exterior Area: 1636 sq ft