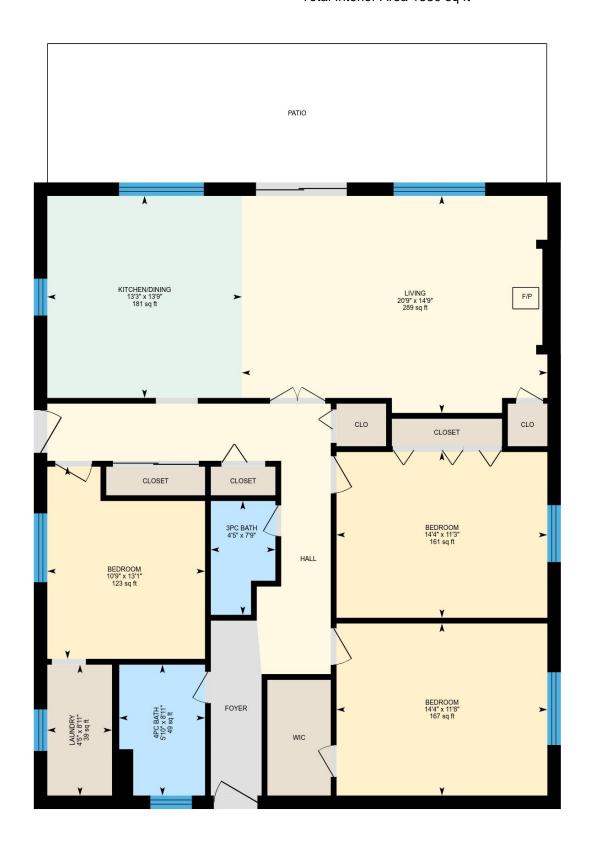

# **1st Floor** Total Exterior Area 1520 sq ft Total Interior Area 1380 sq ft

PREPARED: Dec, 2018

#### **Main Building**

1ST FLOOR

Laundry: 4'5" x 8'11" | 39 sq ft
Living: 20'9" x 14'9" | 289 sq ft
4pc Bath: 5'10" x 8'11" | 49 sq ft
Bedroom: 10'9" x 13'1" | 123 sq ft
3pc Bath: 4'5" x 7'9" | 30 sq ft
Bedroom: 14'4" x 11'8" | 167 sq ft
Bedroom: 14'4" x 11'3" | 161 sq ft
Kitchen/dining: 13'3" x 13'9" | 181 sq ft

#### **Main Building**

Building Perimeter Wall Thickness: 11 in

1ST FLOOR

Interior Area: 1380 sq ft
Perimeter Wall Length: 153 ft
Exterior Area: 1520 sq ft