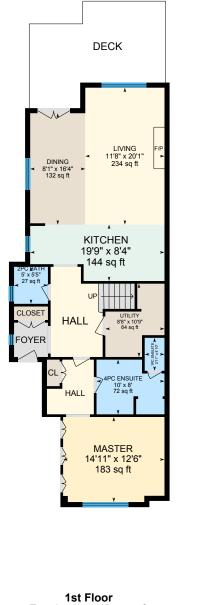

Main Building: Total Exterior Area Above Grade 1981 sq ft

6

0

12

🗖 ft

PREPARED: Mar, 2019

**1st Floor** Total Exterior Area 1245 sq ft Total Interior Area 1118 sq ft

PREPARED: Mar, 2019

White regions are excluded from total floor area. All room dimensions and floor areas must be considered approximate and are subject to independent verification. For method of measurement please see https://youriguide.com/measure/.

#### **1ST FLOOR**

1pc Ensuite: 2'11" x 4'10" | 14 sq ft 2pc Bath: 5' x 5'5" | 27 sq ft 4pc Ensuite: 10' x 8' | 72 sq ft Dining: 8'1" x 16'4" | 132 sq ft Kitchen: 19'9" x 8'4" | 144 sq ft Living: 11'8" x 20'1" | 234 sq ft Master: 14'11" x 12'6" | 183 sq ft Utility: 8'8" x 10'9" | 64 sq ft