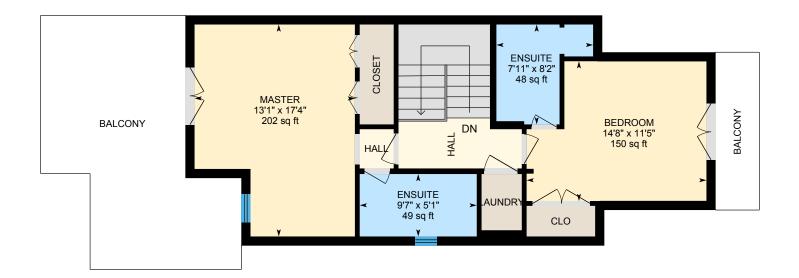

**2nd Floor** Total Exterior Area 736 sq ft Total Interior Area 645 sq ft

PREPARED: Mar, 2019

White regions are excluded from total floor area. All room dimensions and floor areas must be considered approximate and are subject to independent verification. For method of measurement please see https://youriguide.com/measure/.

### 2ND FLOOR

Bedroom: 11'5" x 14'8" | 150 sq ft Ensuite: 5'1" x 9'7" | 49 sq ft Ensuite: 8'2" x 7'11" | 48 sq ft Master: 17'4" x 13'1" | 202 sq ft