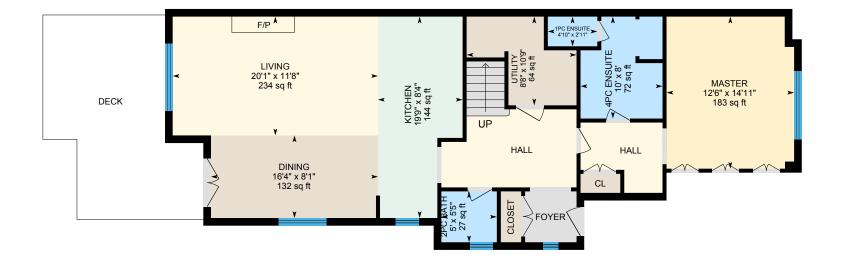

Main Building: Total Exterior Area Above Grade 1981 sq ft

6

0

12

🗖 ft

PREPARED: Mar, 2019

**1st Floor** Total Exterior Area 1245 sq ft Total Interior Area 1118 sq ft

PREPARED: Mar, 2019

White regions are excluded from total floor area. All room dimensions and floor areas must be considered approximate and are subject to independent verification. For method of measurement please see https://youriguide.com/measure/.

#### **1ST FLOOR**

1pc Ensuite: 2'11" x 4'10" | 14 sq ft 2pc Bath: 5' x 5'5" | 27 sq ft 4pc Ensuite: 10' x 8' | 72 sq ft Dining: 8'1" x 16'4" | 132 sq ft Kitchen: 19'9" x 8'4" | 144 sq ft Living: 11'8" x 20'1" | 234 sq ft Master: 14'11" x 12'6" | 183 sq ft Utility: 8'8" x 10'9" | 64 sq ft