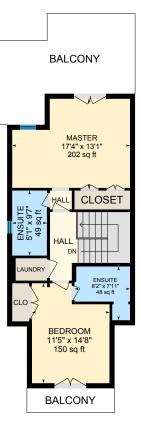

**2nd Floor** Total Exterior Area 736 sq ft Total Interior Area 645 sq ft

PREPARED: Mar, 2019

White regions are excluded from total floor area. All room dimensions and floor areas must be considered approximate and are subject to independent verification. For method of measurement please see https://youriguide.com/measure/.

### 2ND FLOOR

Bedroom: 11'5" x 14'8" | 150 sq ft Ensuite: 5'1" x 9'7" | 49 sq ft Ensuite: 8'2" x 7'11" | 48 sq ft Master: 17'4" x 13'1" | 202 sq ft