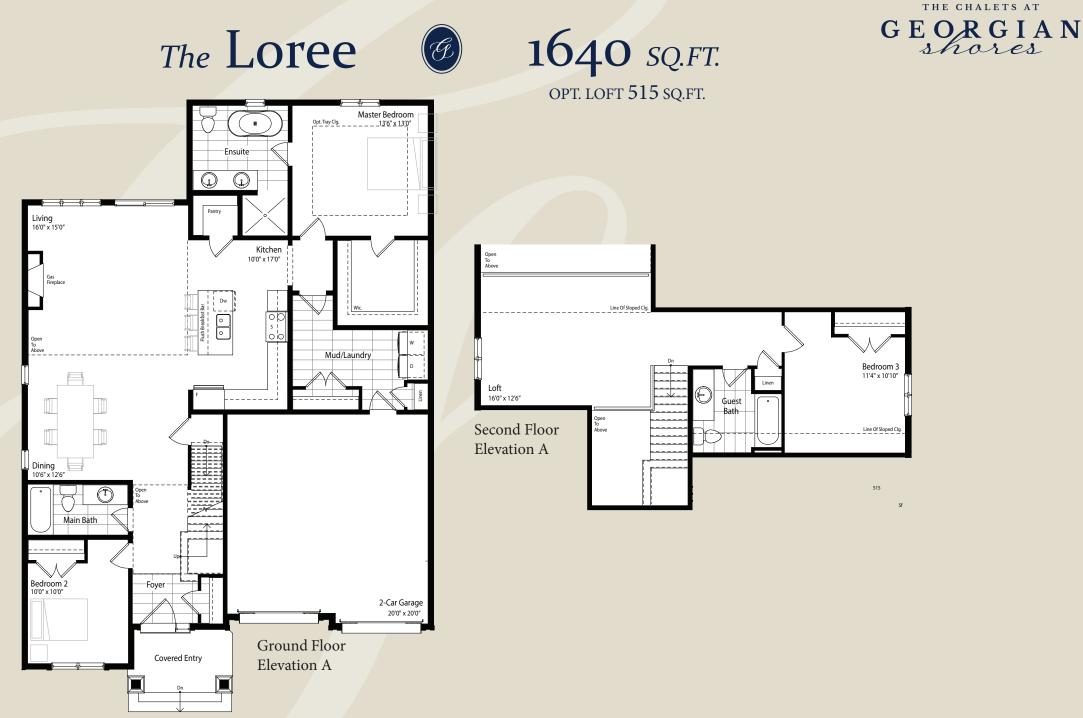

The floor plans and elevations shown are pre-construction plans and may be revised or improved as necessitated by architectural controls and the construction process. The measurements adhere to the rules and regulations of the TARION Warranty Corporation's official method for the calculation of floor area. Actual usable floor space may vary from the stated floor only where required by O.B.C. Locations of furnace, hot water tank, posts and beams may vary and are to be determined by architect and purchasers shall be deemed to accept the same. All options shown are upgraded. \*Side windows only if siting permits. All images are artist's concept. E. & O.E. July 2018