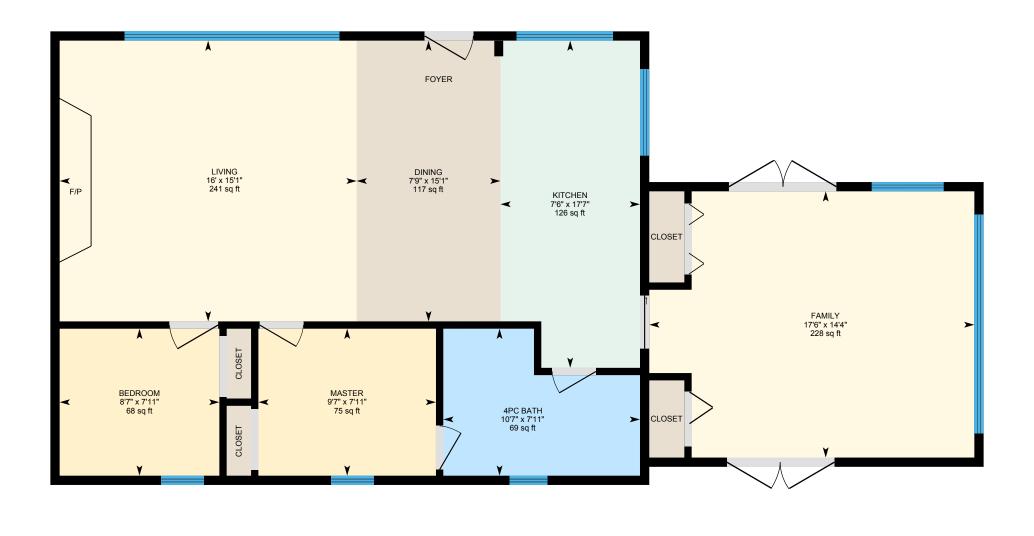

# 161 Fraser St, Meaford, ON

**1st Floor** Total Exterior Area 1060 sq ft Total Interior Area 987 sq ft

 0
 4
 8
 PREPARED: Jun, 2019

 White regions are excluded from total floor area. All room dimensions and floor areas must be considered approximate and are subject to independent verification. For method of measurement

#### **1ST FLOOR**

4pc Bath: 7'11" x 10'7" | 69 sq ft Bedroom: 7'11" x 8'7" | 68 sq ft Dining: 15'1" x 7'9" | 117 sq ft Family: 14'4" x 17'6" | 228 sq ft Kitchen: 17'7" x 7'6" | 126 sq ft Living: 15'1" x 16' | 241 sq ft Master: 7'11" x 9'7" | 75 sq ft

### Main Building

1ST FLOOR Interior Area: 987 sq ft Perimeter Wall Length: 147 ft Perimeter Wall Thickness: 6.0 in Exterior Area: 1060 sq ft