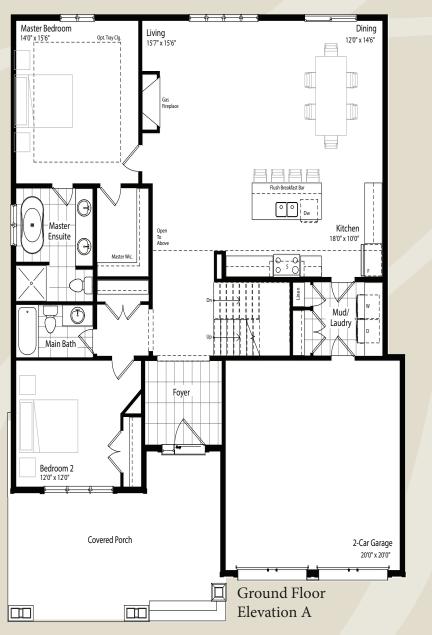

GEORGIAN Shores

The floor plans and elevations shown are pre-construction plans and may be revised or improved as necessitated by architectural controls and the construction process. The measurements adhere to the rules and regulations of the TARION Warranty Corporation's official method for the calculation of floor area. Actual usable floor space may vary from the stated floor only where required by O.B.C. Locations of furnace, hot water tank, posts and beams may vary and are to be determined by architect and purchasers shall be deemed to accept the same. All options shown are upgraded. \*Side windows only if siting permits. All images are artist's concept. E. & O.E. July 2018