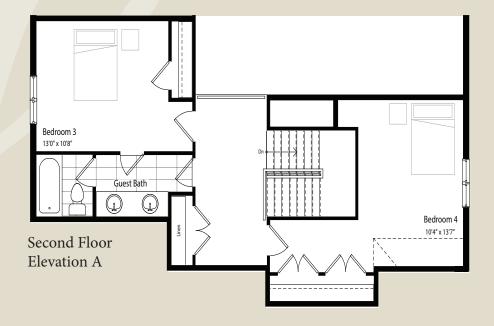

GEORGIAN Shores

The floor plans and elevations shown are pre-construction plans and may be revised or improved as necessitated by architectural controls and the construction process. The measurements adhere to the rules and regulations of the TARION Warranty Corporation's official method for the calculation of floor area. Actual usable floor space may vary from the stated floor only where required by O.B.C. Locations of furnace, hot water tank, posts and beams may vary and are to be determined by architect and purchasers shall be deemed to accept the same. All options shown are upgraded. \*Side windows only if siting permits. All images are artist's concept. E. & O.E. July 2018