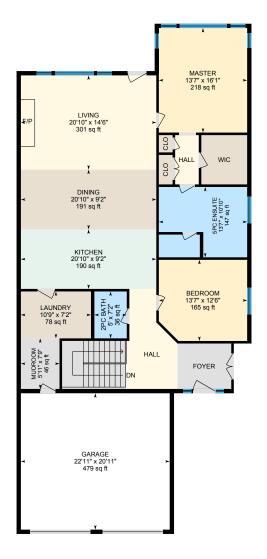

#### 1ST FLOOR

2pc Bath: 5' x 7'2" | 36 sq ft

5pc Ensuite: 13'7" x 10'10" | 147 sq ft
Bedroom: 13'7" x 12'6" | 165 sq ft
Dining: 20'10" x 9'2" | 191 sq ft
Garage: 22'11" x 20'11" | 479 sq ft
Kitchen: 20'10" x 9'2" | 190 sq ft
Laundry: 10'9" x 7'2" | 78 sq ft
Living: 20'10" x 14'6" | 301 sq ft
Master: 13'7" x 16'1" | 218 sq ft
Mudroom: 5'11" x 7'9" | 46 sq ft

#### LOWER LEVEL

3pc Bath: 6'10" x 11'7" | 79 sq ft Bedroom: 13'1" x 11'10" | 130 sq ft Bedroom: 13'1" x 19'4" | 189 sq ft

Exercise Room: 13'1" x 9'11" | 130 sq ft Hobby Room: 8'3" x 14'10" | 103 sq ft Rec Room: 20'7" x 40'1" | 754 sq ft Utility: 13'1" x 6'10" | 89 sq ft