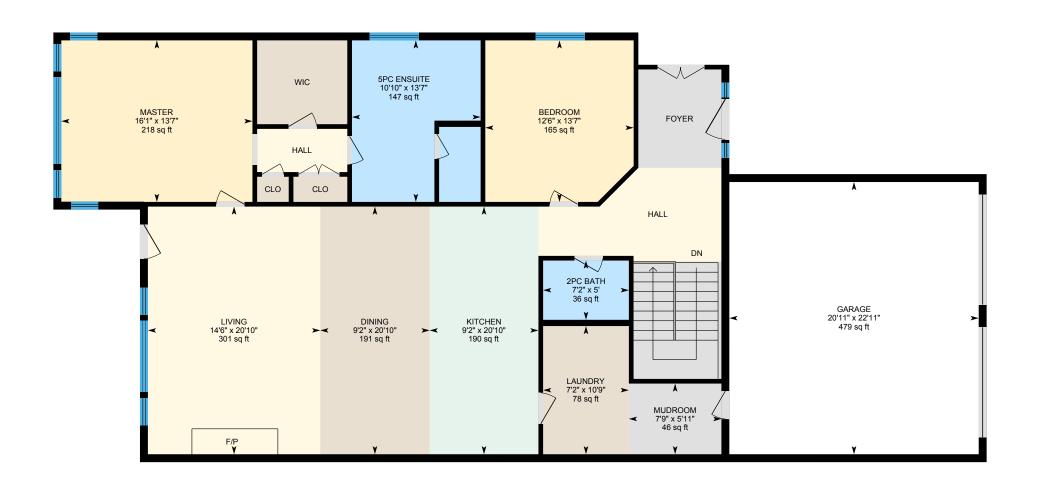

#### 1ST FLOOR

2pc Bath: 5' x 7'2" | 36 sq ft

5pc Ensuite: 13'7" x 10'10" | 147 sq ft
Bedroom: 13'7" x 12'6" | 165 sq ft
Dining: 20'10" x 9'2" | 191 sq ft
Garage: 22'11" x 20'11" | 479 sq ft
Kitchen: 20'10" x 9'2" | 190 sq ft
Laundry: 10'9" x 7'2" | 78 sq ft
Living: 20'10" x 14'6" | 301 sq ft
Master: 13'7" x 16'1" | 218 sq ft
Mudroom: 5'11" x 7'9" | 46 sq ft