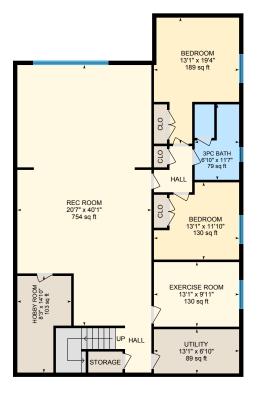

#### LOWER LEVEL

3pc Bath: 6'10" x 11'7" | 79 sq ft Bedroom: 13'1" x 11'10" | 130 sq ft Bedroom: 13'1" x 19'4" | 189 sq ft

Exercise Room: 13'1" x 9'11" | 130 sq ft Hobby Room: 8'3" x 14'10" | 103 sq ft Rec Room: 20'7" x 40'1" | 754 sq ft Utility: 13'1" x 6'10" | 89 sq ft