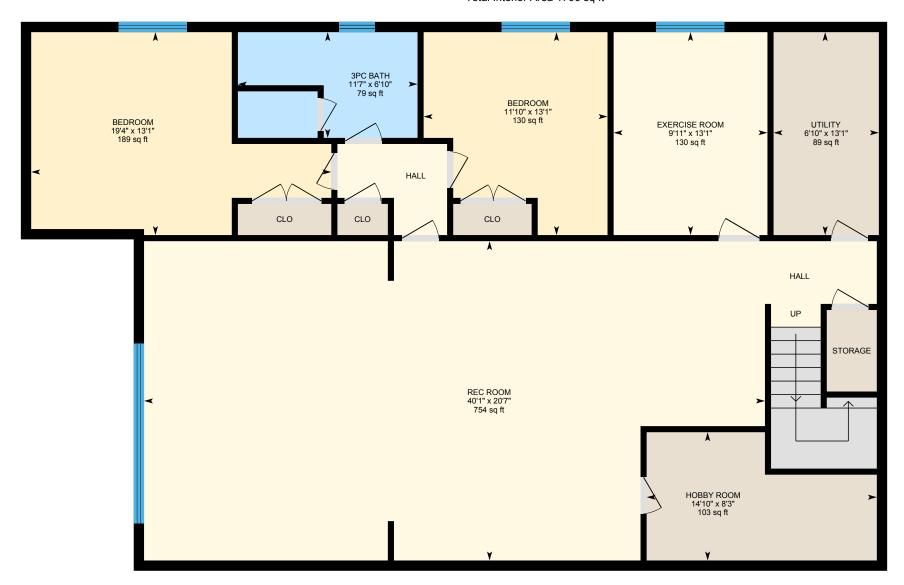

#### LOWER LEVEL

3pc Bath: 6'10" x 11'7" | 79 sq ft Bedroom: 13'1" x 11'10" | 130 sq ft Bedroom: 13'1" x 19'4" | 189 sq ft

Exercise Room: 13'1" x 9'11" | 130 sq ft Hobby Room: 8'3" x 14'10" | 103 sq ft Rec Room: 20'7" x 40'1" | 754 sq ft Utility: 13'1" x 6'10" | 89 sq ft