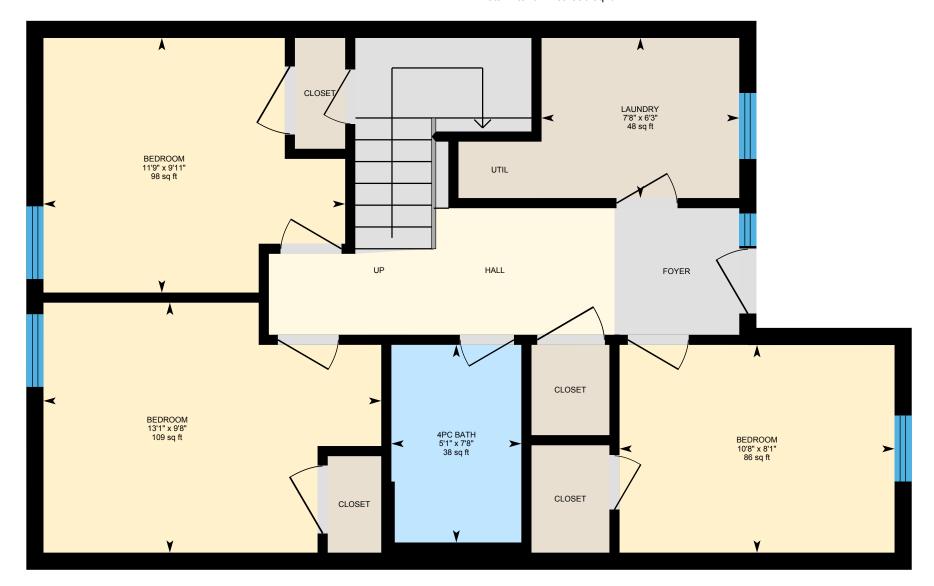

#### 1ST FLOOR

4pc Bath: 7'8" x 5'1" | 38 sq ft Bedroom: 9'8" x 13'1" | 109 sq ft Bedroom: 9'11" x 11'9" | 98 sq ft Bedroom: 8'1" x 10'8" | 86 sq ft Laundry: 6'3" x 7'8" | 48 sq ft