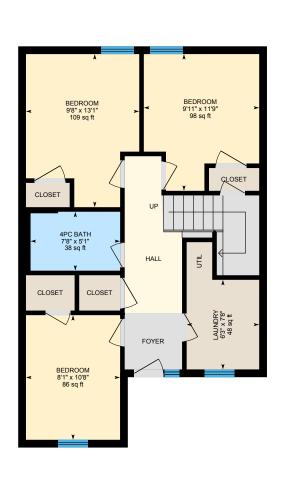

#### 1ST FLOOR

4pc Bath: 7'8" x 5'1" | 38 sq ft Bedroom: 9'8" x 13'1" | 109 sq ft Bedroom: 9'11" x 11'9" | 98 sq ft Bedroom: 8'1" x 10'8" | 86 sq ft Laundry: 6'3" x 7'8" | 48 sq ft