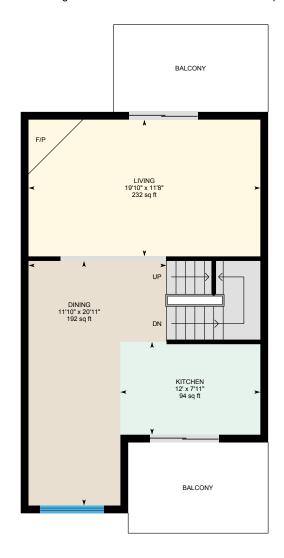

#### 2ND FLOOR

Dining: 11'10" x 20'11" | 192 sq ft Kitchen: 12' x 7'11" | 94 sq ft Living: 19'10" x 11'8" | 232 sq ft