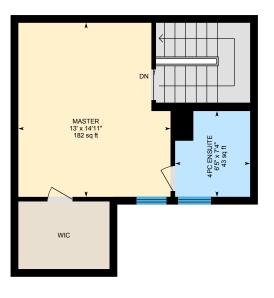

#### 3RD FLOOR

4pc Ensuite: 6'5" x 7'4" | 43 sq ft Master: 13' x 14'11" | 182 sq ft