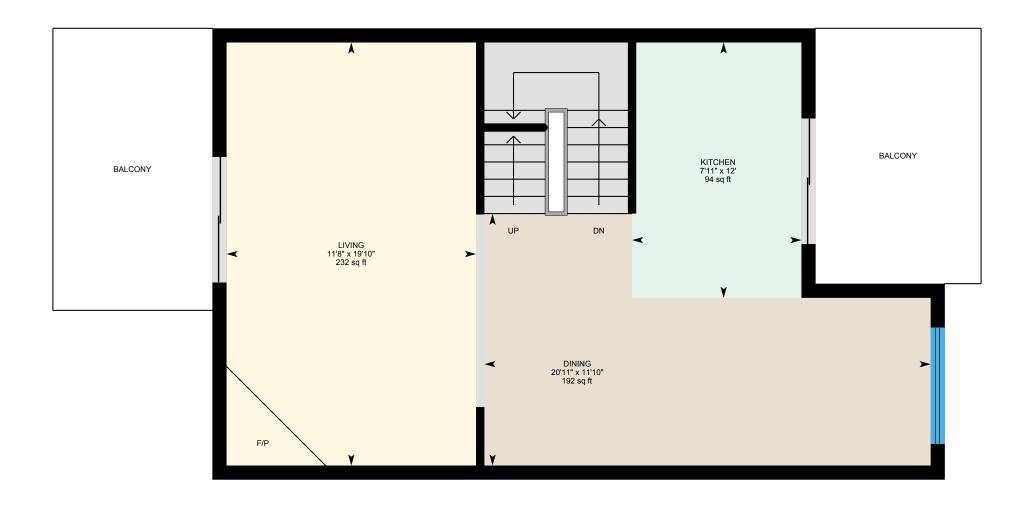

#### 2ND FLOOR

Dining: 11'10" x 20'11" | 192 sq ft Kitchen: 12' x 7'11" | 94 sq ft Living: 19'10" x 11'8" | 232 sq ft