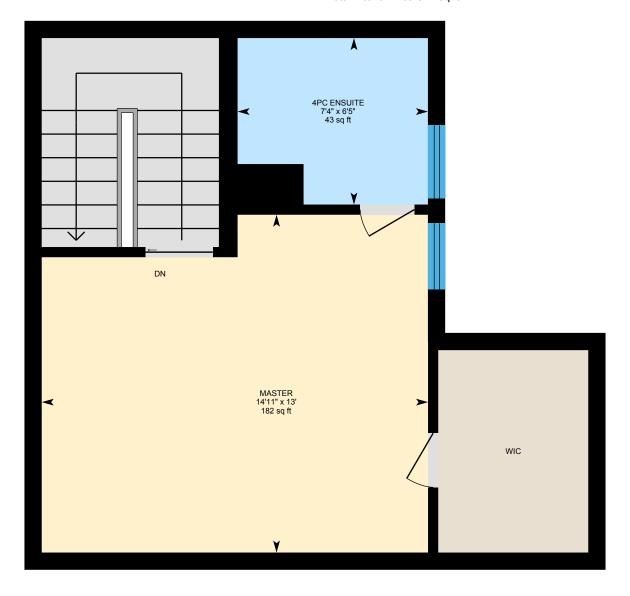

#### 3RD FLOOR

4pc Ensuite: 6'5" x 7'4" | 43 sq ft Master: 13' x 14'11" | 182 sq ft

#### 3RD FLOOR

Interior Area: 342 sq ft
Perimeter Wall Length: 85 ft
Perimeter Wall Thickness: 8.0 in

Exterior Area: 398 sq ft