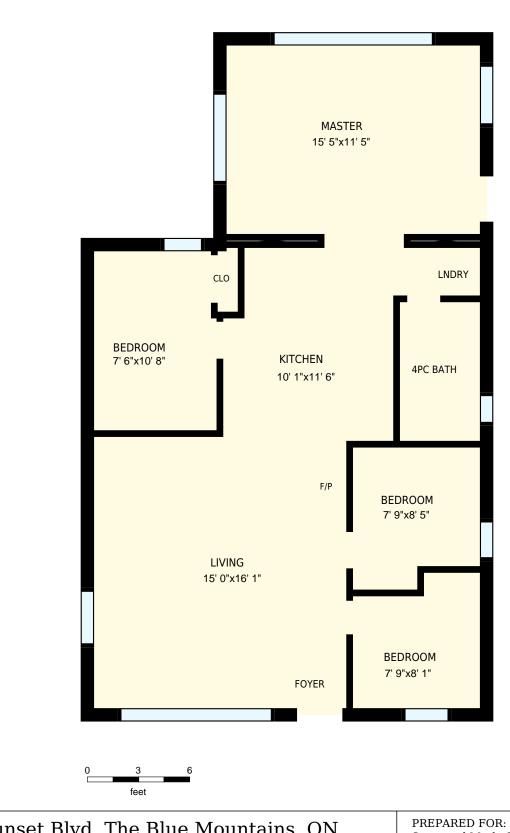

## 305 Sunset Blvd, The Blue Mountains, ON

Total Exterior Area Above Grade 890 sq. ft.

**1st Floor** Exterior Area 890 sq. ft.

| 305 Sunset Blvd, The Blue Mountains, ON<br>1st Floor                                                                                                                                                                                                                                   |  |  | PREPARED FOR: Steve and Marla Simon Sales Representatives Royal LePage Locations North Brokerage |
|----------------------------------------------------------------------------------------------------------------------------------------------------------------------------------------------------------------------------------------------------------------------------------------|--|--|--------------------------------------------------------------------------------------------------|
|                                                                                                                                                                                                                                                                                        |  |  |                                                                                                  |
| Colored regions are included in total floor area. All room dimensions and floor areas must be considered approximate and are subject to independent verification. For method of measurement please see <a href="https://youriguide.com/measure/">https://youriguide.com/measure/</a> . |  |  |                                                                                                  |