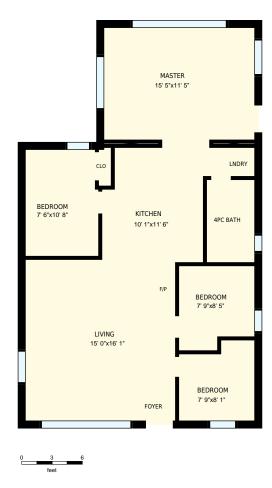

## 305 Sunset Blvd, The Blue Mountains, ON

Total Exterior Area Above Grade 890 sq. ft.

**1st Floor** Exterior Area 890 sq. ft.

| 305 Sunset Blvd, The Blue Mountains, ON<br>1st Floor                                                                                                                                                                                                                                   |  |  | PREPARED FOR: Steve and Marla Simon Sales Representatives Royal LePage Locations North Brokerage |
|----------------------------------------------------------------------------------------------------------------------------------------------------------------------------------------------------------------------------------------------------------------------------------------|--|--|--------------------------------------------------------------------------------------------------|
|                                                                                                                                                                                                                                                                                        |  |  |                                                                                                  |
| Colored regions are included in total floor area. All room dimensions and floor areas must be considered approximate and are subject to independent verification. For method of measurement please see <a href="https://youriguide.com/measure/">https://youriguide.com/measure/</a> . |  |  |                                                                                                  |