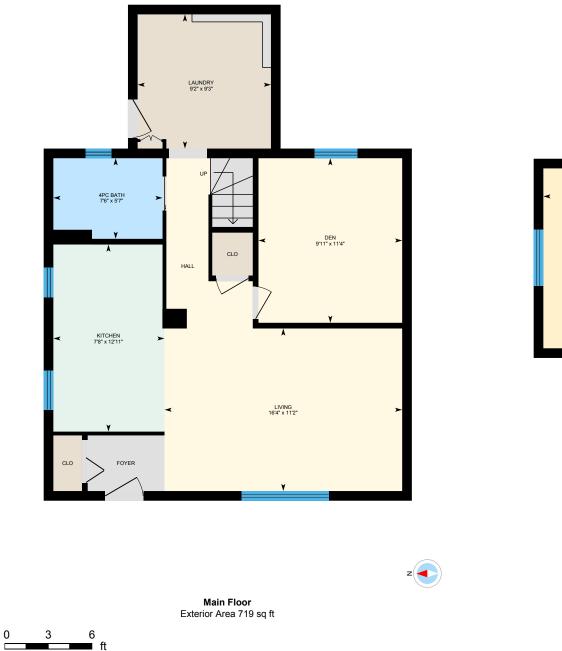

Main Building: Total Exterior Area Above Grade 1066 sq ft

Г

BEDROOM 10'8" x 12'5" DN BEDROOM 9'11" x 12'5" CLOSET CLO wic

> 2nd Floor Exterior Area 348 sq ft

> > PREPARED: Sep, 2019

Main Floor Total Exterior Area 719 sq ft

Total Interior Area 641 sq ft

White regions are excluded from total floor area. All room dimensions and floor areas must be considered approximate and are subject to independent verification. For method of measurement please see https://youriguide.com/measure/.

#### MAIN FLOOR

4pc Bath: 7'6" x 5'7" Den: 9'11" x 11'4" Kitchen: 7'8" x 12'11" Laundry: 9'2" x 9'3" Living: 16'4" x 11'2"

#### MAIN FLOOR

Interior Area: 641 sq ft Perimeter Wall Length: 116 ft Perimeter Wall Thickness: 8.0 in Exterior Area: 719 sq ft