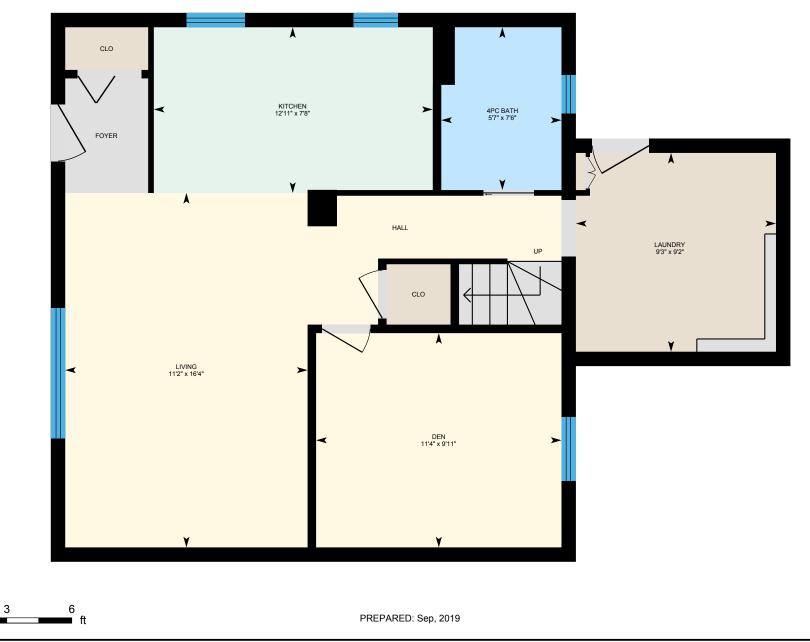

#### MAIN FLOOR

4pc Bath: 7'6" x 5'7" Den: 9'11" x 11'4" Kitchen: 7'8" x 12'11" Laundry: 9'2" x 9'3" Living: 16'4" x 11'2"

#### MAIN FLOOR

Interior Area: 641 sq ft Perimeter Wall Length: 116 ft Perimeter Wall Thickness: 8.0 in Exterior Area: 719 sq ft