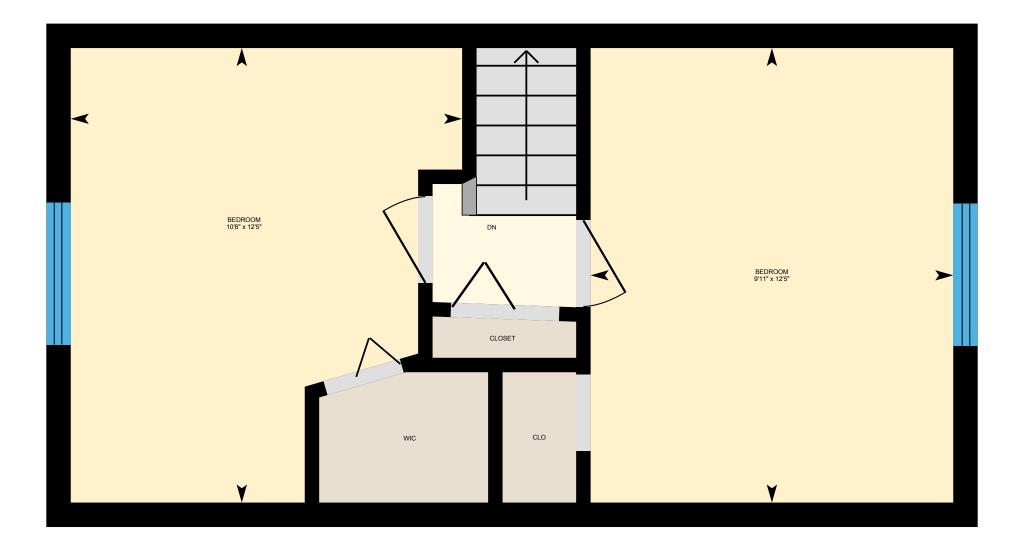

0

**2nd Floor** Total Exterior Area 348 sq ft Total Interior Area 298 sq ft

0 2 4 \_\_\_\_\_ft

PREPARED: Sep, 2019

**⊡**iGUIDE

White regions are excluded from total floor area. All room dimensions and floor areas must be considered approximate and are subject to independent verification. For method of measurement please see https://youriguide.com/measure/.

#### 2ND FLOOR

Bedroom: 9'11" x 12'5" Bedroom: 10'8" x 12'5"

### 2ND FLOOR

Interior Area: 298 sq ft Perimeter Wall Length: 76 ft Perimeter Wall Thickness: 8.0 in Exterior Area: 348 sq ft