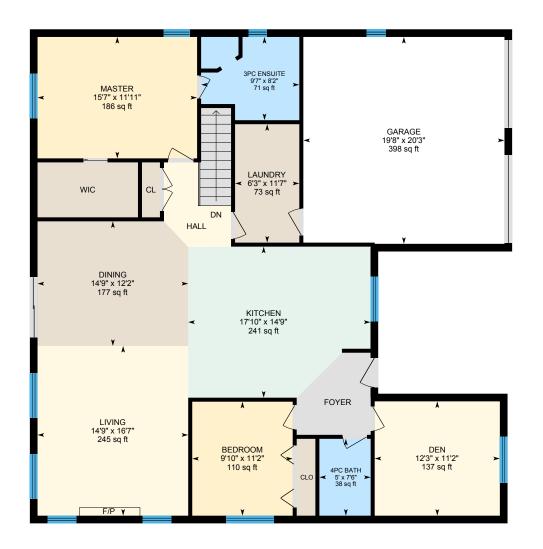

## 22 Cobblestone Ln, The Blue Mountains, ON

1st Floor Total Exterior Area 1666 sq ft Total Interior Area 1526 sq ft

0 8 Δ ft

PREPARED: Oct, 2019

White regions are excluded from total floor area. All room dimensions and floor areas must be considered approximate and are subject to independent verification. For method of measurement please see https://youriguide.com/measure/.

#### **1ST FLOOR**

3pc Ensuite: 9'7" x 8'2" | 71 sq ft 4pc Bath: 5' x 7'6" | 38 sq ft Bedroom: 9'10" x 11'2" | 110 sq ft Den: 12'3" x 11'2" | 137 sq ft Dining: 14'9" x 12'2" | 177 sq ft Garage: 19'8" x 20'3" | 398 sq ft Kitchen: 17'10" x 14'9" | 241 sq ft Laundry: 6'3" x 11'7" | 73 sq ft Living: 14'9" x 16'7" | 245 sq ft Master: 15'7" x 11'11" | 186 sq ft