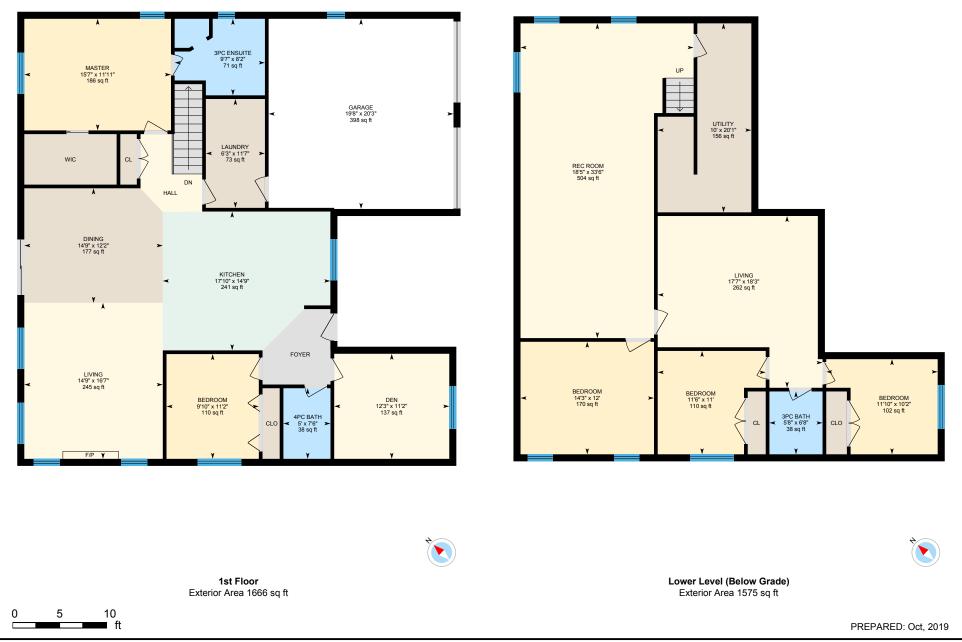

Main Building: Total Exterior Area Above Grade 1666 sq ft

White regions are excluded from total floor area. All room dimensions and floor areas must be considered approximate and are subject to independent verification. For method of measurement please see https://youriguide.com/measure/.

## 22 Cobblestone Ln, The Blue Mountains, ON

1st Floor Total Exterior Area 1666 sq ft Total Interior Area 1526 sq ft

0 8 Δ ft

PREPARED: Oct, 2019

White regions are excluded from total floor area. All room dimensions and floor areas must be considered approximate and are subject to independent verification. For method of measurement please see https://youriguide.com/measure/.

#### **1ST FLOOR**

3pc Ensuite: 9'7" x 8'2" | 71 sq ft 4pc Bath: 5' x 7'6" | 38 sq ft Bedroom: 9'10" x 11'2" | 110 sq ft Den: 12'3" x 11'2" | 137 sq ft Dining: 14'9" x 12'2" | 177 sq ft Garage: 19'8" x 20'3" | 398 sq ft Kitchen: 17'10" x 14'9" | 241 sq ft Laundry: 6'3" x 11'7" | 73 sq ft Living: 14'9" x 16'7" | 245 sq ft Master: 15'7" x 11'11" | 186 sq ft

### 1ST FLOOR

Interior Area: 1526 sq ft Perimeter Wall Length: 187 ft Perimeter Wall Thickness: 9.0 in Exterior Area: 1666 sq ft

LOWER LEVEL (Below Grade) Interior Area: 1437 sq ft Perimeter Wall Length: 184 ft Perimeter Wall Thickness: 9.0 in Exterior Area: 1575 sq ft