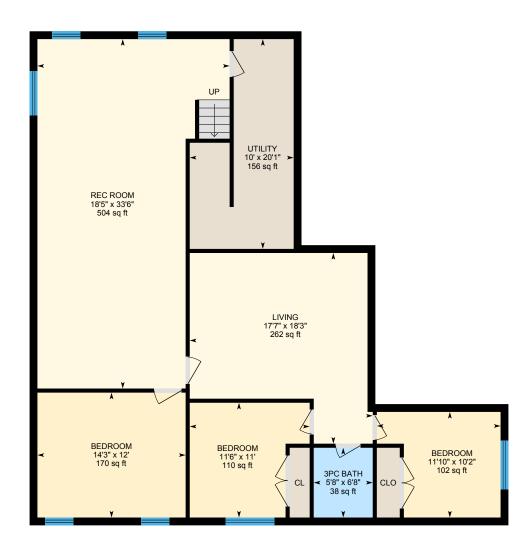

## 22 Cobblestone Ln, The Blue Mountains, ON

Lower Level Total Exterior Area 1575 sq ft Total Interior Area 1437 sq ft

PREPARED: Oct, 2019

White regions are excluded from total floor area. All room dimensions and floor areas must be considered approximate and are subject to independent verification. For method of measurement please see https://youriguide.com/measure/.

#### LOWER LEVEL

3pc Bath: 5'8" x 6'8" | 38 sq ft Bedroom: 14'3" x 12' | 170 sq ft Bedroom: 11'6" x 11' | 110 sq ft Bedroom: 11'10" x 10'2" | 102 sq ft Living: 17'7" x 18'3" | 262 sq ft Rec Room: 18'5" x 33'6" | 504 sq ft Utility: 10' x 20'1" | 156 sq ft