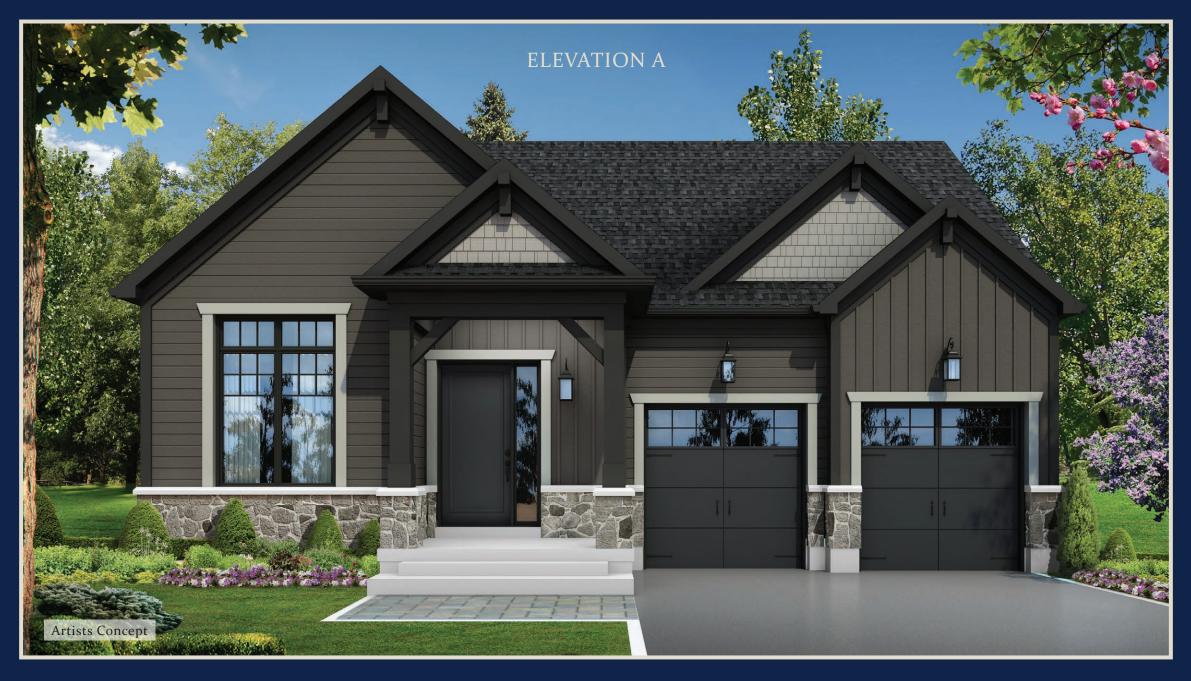

## The Loree @ 1640 SQ.FT. (OPT. LOFT 515 SQ.FT.)

The floor plans and elevations shown are pre-construction plans and may be revised or improved as necessitated by architectural controls and the construction process. The measurements adhere to the rules and regulations of the TARION Warranty Corporation's official method for the calculation of floor area. Actual usable floor space may vary from the stated floor only where required by O.B.C. Locations of furnace, hot water tank, posts and beams may vary and are to be determined by architect and purchasers shall be deemed to accept the same. All options shown are upgraded. \*Side windows only if siting permits. All images are artist's concept. E. & O.E. July 2018