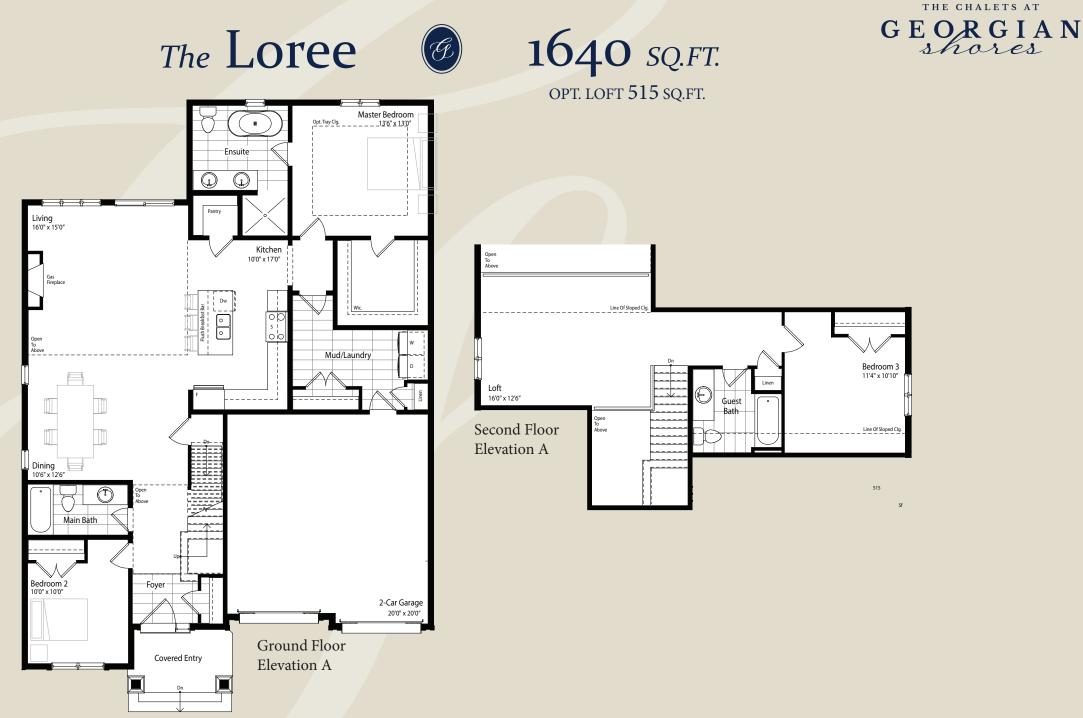

## The Loree @ 1640 SQ.FT. (OPT. LOFT 515 SQ.FT.)

The floor plans and elevations shown are pre-construction plans and may be revised or improved as necessitated by architectural controls and the construction process. The measurements adhere to the rules and regulations of the TARION Warranty Corporation's official method for the calculation of floor area. Actual usable floor space may vary from the stated floor only where required by O.B.C. Locations of furnace, hot water tank, posts and beams may vary and are to be determined by architect and purchasers shall be deemed to accept the same. All options shown are upgraded. \*Side windows only if siting permits. All images are artist's concept. E. & O.E. July 2018