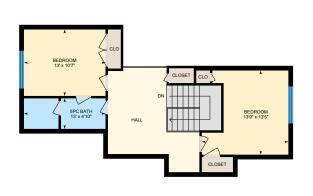

#### 2ND FLOOR

5pc Bath: 13' x 4'10" Bedroom: 13' x 10'7" Bedroom: 13'9" x 13'5"

Master: 13'11" x 15'5"

#### 2ND FLOOR

Interior Area: 644 sq ft
Perimeter Wall Length: 133 ft
Perimeter Wall Thickness: 9.0 in
Exterior Area: 744 sq ft