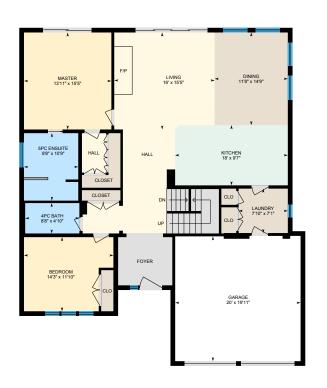

#### 1ST FLOOR

4pc Bath: 8'8" x 4'10"
5pc Ensuite: 8'8" x 10'9"
Bedroom: 14'3" x 11'10"
Dining: 11'8" x 14'9"
Garage: 20' x 19'11"
Kitchen: 18' x 9'7"
Laundry: 7'10" x 7'1"
Living: 16' x 15'5"

#### 1ST FLOOR

Interior Area: 1600 sq ft
Perimeter Wall Length: 176 ft
Perimeter Wall Thickness: 9.0 in
Exterior Area: 1732 sq ft