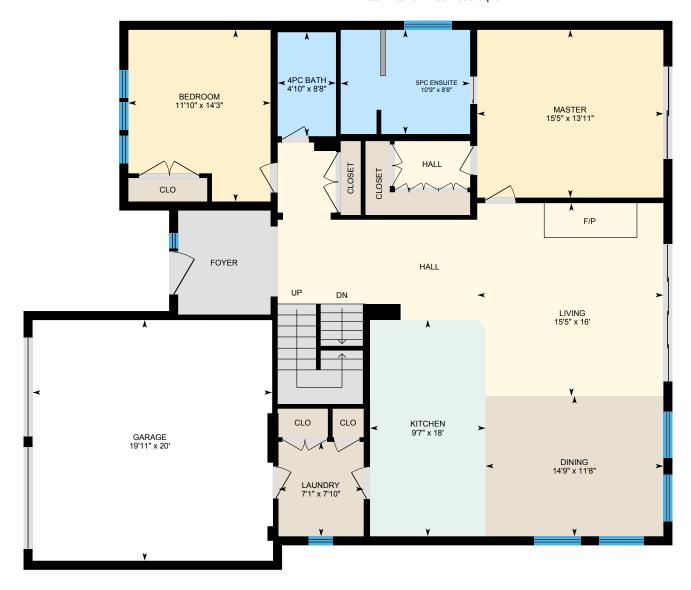

#### 1ST FLOOR

4pc Bath: 8'8" x 4'10"
5pc Ensuite: 8'8" x 10'9"
Bedroom: 14'3" x 11'10"
Dining: 11'8" x 14'9"
Garage: 20' x 19'11"
Kitchen: 18' x 9'7"
Laundry: 7'10" x 7'1"
Living: 16' x 15'5"

#### 1ST FLOOR

Interior Area: 1600 sq ft
Perimeter Wall Length: 176 ft
Perimeter Wall Thickness: 9.0 in
Exterior Area: 1732 sq ft