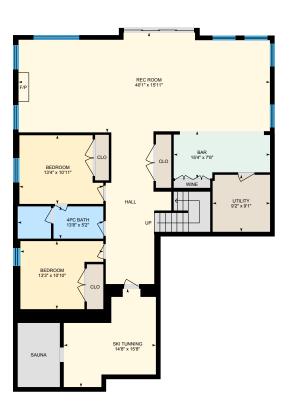

#### LOWER

4pc Bath: 13'8" x 5'2" Bar: 15'4" x 7'6"

Bedroom: 13'3" x 10'10" Bedroom: 13'4" x 10'11" Rec Room: 40'1" x 15'11" Ski Tunning: 14'8" x 15'8"

Utility: 9'2" x 9'1"

### LOWER (Below Grade)

Interior Area: 1758 sq ft
Perimeter Wall Length: 196 ft
Perimeter Wall Thickness: 9.0 in
Exterior Area: 1905 sq ft