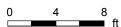

#### 2ND FLOOR

5pc Bath: 13' x 4'10" Bedroom: 13' x 10'7" Bedroom: 13'9" x 13'5"

Master: 13'11" x 15'5"