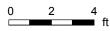

#### LOWER

4pc Bath: 13'8" x 5'2" Bar: 15'4" x 7'6"

Bedroom: 13'3" x 10'10" Bedroom: 13'4" x 10'11" Rec Room: 40'1" x 15'11" Ski Tunning: 14'8" x 15'8"

Utility: 9'2" x 9'1"