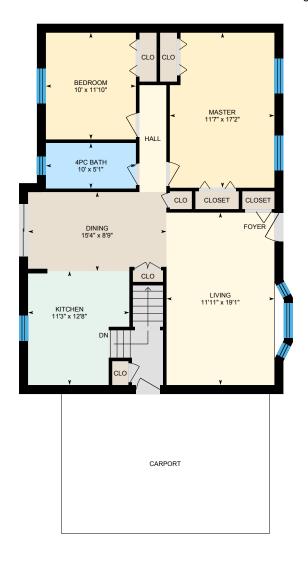

#### 1ST FLOOR

4pc Bath: 10' x 5'1" Bedroom: 10' x 11'10" Dining: 15'4" x 8'9" Kitchen: 11'3" x 12'8" Living: 11'11" x 19'1" Master: 11'7" x 17'2"

#### 1ST FLOOR

Interior Area: 1031 sq ft
Perimeter Wall Length: 137 ft
Perimeter Wall Thickness: 12.0 in
Exterior Area: 1169 sq ft