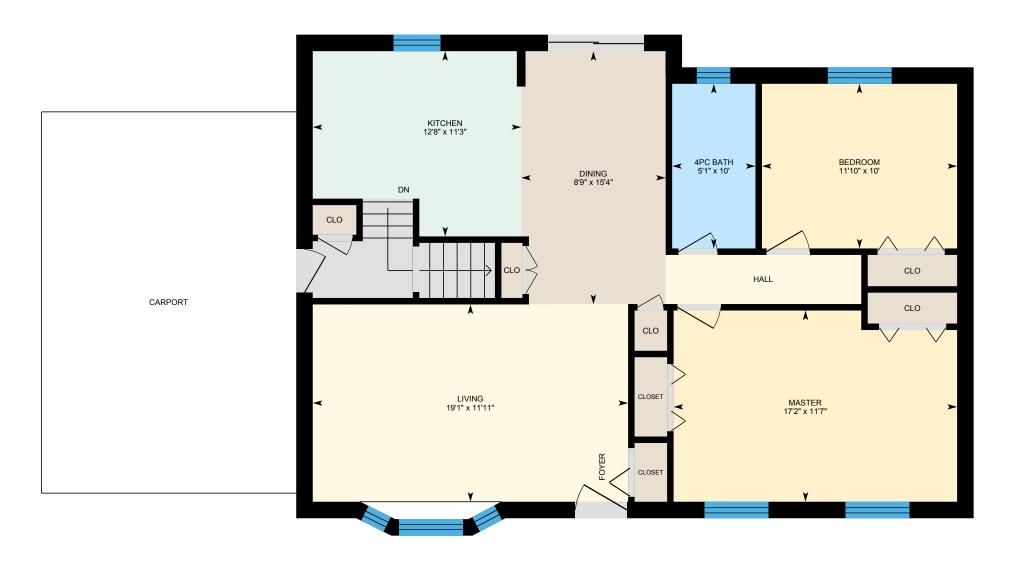

#### 1ST FLOOR

4pc Bath: 10' x 5'1" Bedroom: 10' x 11'10" Dining: 15'4" x 8'9" Kitchen: 11'3" x 12'8" Living: 11'11" x 19'1" Master: 11'7" x 17'2"

#### 1ST FLOOR

Interior Area: 1031 sq ft
Perimeter Wall Length: 137 ft
Perimeter Wall Thickness: 12.0 in
Exterior Area: 1169 sq ft