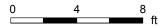

PREPARED: Nov, 2019

**Lower Floor** Total Exterior Area 1031 sq ft
Total Interior Area 904 sq ft

#### LOWER FLOOR

3pc Bath: 5' x 7'10" Bedroom: 11'3" x 17'1" Laundry: 8'6" x 9'8" Rec Room: 12'2" x 21' Utility: 11'8" x 19'10"

### LOWER FLOOR (Below Grade)

Interior Area: 904 sq ft
Perimeter Wall Length: 127 ft
Perimeter Wall Thickness: 12.0 in
Exterior Area: 1031 sq ft