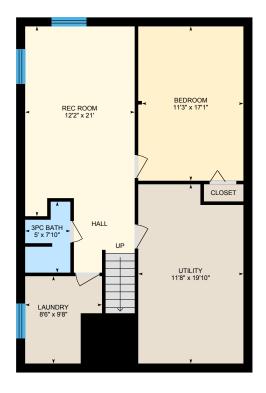

#### LOWER FLOOR

3pc Bath: 5' x 7'10" Bedroom: 11'3" x 17'1" Laundry: 8'6" x 9'8" Rec Room: 12'2" x 21' Utility: 11'8" x 19'10"

### LOWER FLOOR (Below Grade)

Interior Area: 904 sq ft
Perimeter Wall Length: 127 ft
Perimeter Wall Thickness: 12.0 in
Exterior Area: 1031 sq ft