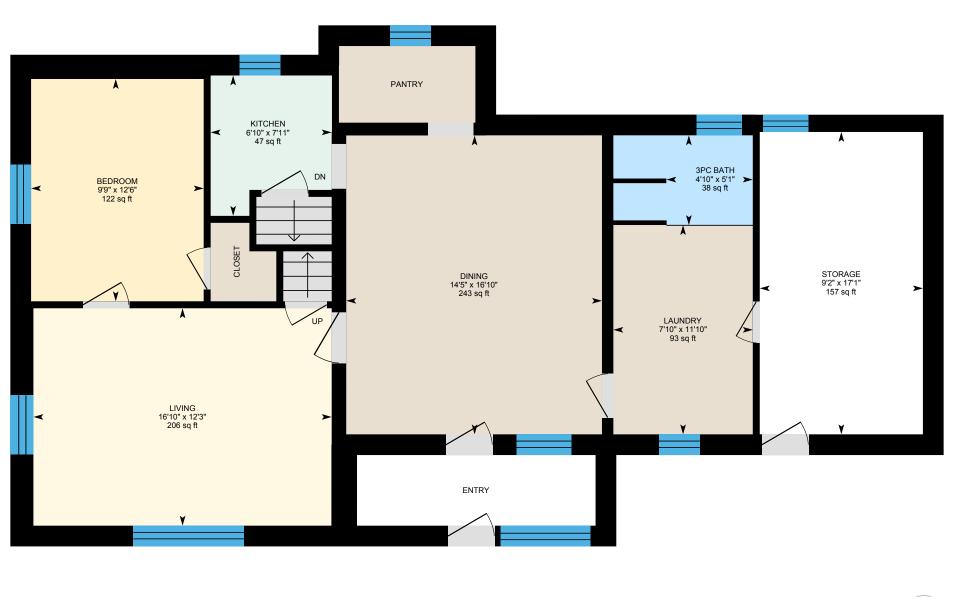

# 1454 County Rd 42, Stayner, ON

1st Floor Total Exterior Area 1030 sq ft

Total Interior Area 867 sq ft

PREPARED: Nov, 2019

White regions are excluded from total floor area. All room dimensions and floor areas must be considered approximate and are subject to independent verification. For method of measurement please see https://youriguide.com/measure/.

#### **1ST FLOOR**

3pc Bath: 5'1" x 4'10" | 38 sq ft Bedroom: 12'6" x 9'9" | 122 sq ft Dining: 16'10" x 14'5" | 243 sq ft Kitchen: 7'11" x 6'10" | 47 sq ft Laundry: 11'10" x 7'10" | 93 sq ft Living: 12'3" x 16'10" | 206 sq ft Storage: 17'1" x 9'2" | 157 sq ft

### **1ST FLOOR**

Interior Area: 867 sq ft Perimeter Wall Length: 139 ft Perimeter Wall Thickness: 14.0 in Exterior Area: 1030 sq ft