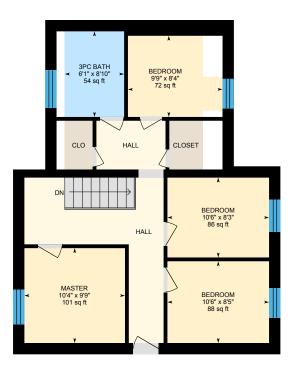

# 1454 County Rd 42, Stayner, ON

**2nd Floor** Total Exterior Area 794 sq ft Total Interior Area 648 sq ft

0

3

# 2ND FLOOR

3pc Bath: 6'1" x 8'10" | 54 sq ft Bedroom: 10'6" x 8'3" | 86 sq ft Bedroom: 10'6" x 8'5" | 88 sq ft Bedroom: 9'9" x 8'4" | 72 sq ft Master: 10'4" x 9'9" | 101 sq ft

# 2ND FLOOR

Interior Area: 648 sq ft Perimeter Wall Length: 125 ft Perimeter Wall Thickness: 14.0 in Exterior Area: 794 sq ft