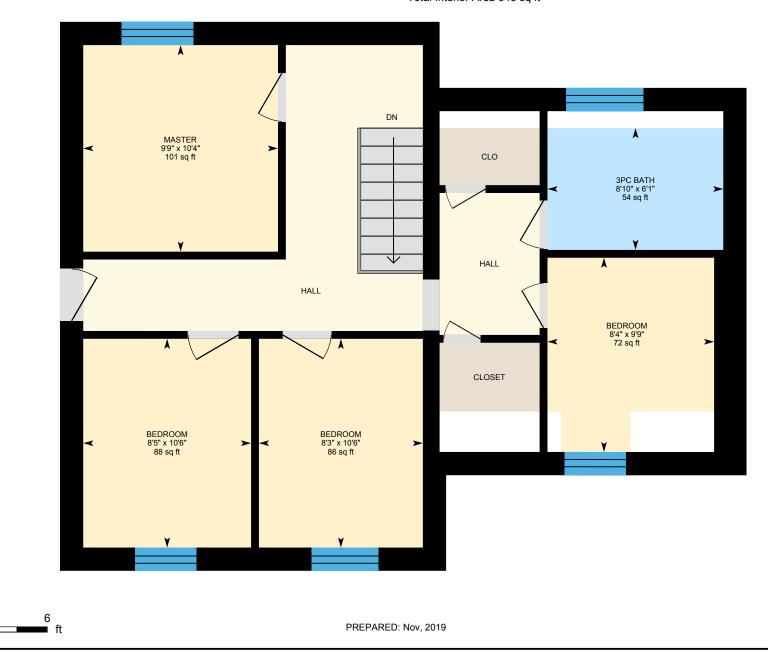

# 1454 County Rd 42, Stayner, ON

**2nd Floor** Total Exterior Area 794 sq ft Total Interior Area 648 sq ft

0

3

# 2ND FLOOR

3pc Bath: 6'1" x 8'10" | 54 sq ft Bedroom: 10'6" x 8'3" | 86 sq ft Bedroom: 10'6" x 8'5" | 88 sq ft Bedroom: 9'9" x 8'4" | 72 sq ft Master: 10'4" x 9'9" | 101 sq ft

# 2ND FLOOR

Interior Area: 648 sq ft Perimeter Wall Length: 125 ft Perimeter Wall Thickness: 14.0 in Exterior Area: 794 sq ft