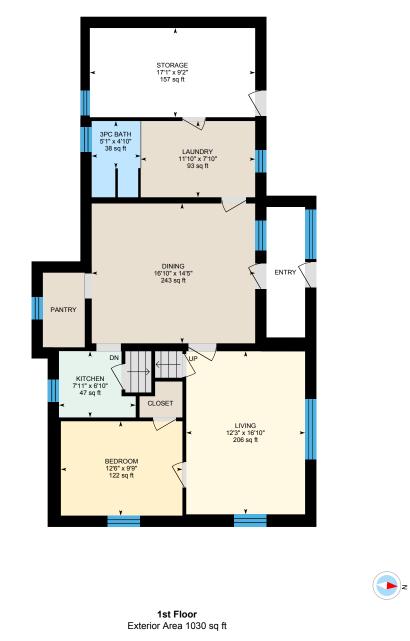

# 1454 County Rd 42, Stayner, ON

1st Floor Total Exterior Area 1030 sq ft

Total Interior Area 867 sq ft

PREPARED: Nov, 2019

White regions are excluded from total floor area. All room dimensions and floor areas must be considered approximate and are subject to independent verification. For method of measurement please see https://youriguide.com/measure/.

#### **1ST FLOOR**

3pc Bath: 5'1" x 4'10" | 38 sq ft Bedroom: 12'6" x 9'9" | 122 sq ft Dining: 16'10" x 14'5" | 243 sq ft Kitchen: 7'11" x 6'10" | 47 sq ft Laundry: 11'10" x 7'10" | 93 sq ft Living: 12'3" x 16'10" | 206 sq ft Storage: 17'1" x 9'2" | 157 sq ft

### **1ST FLOOR**

Interior Area: 867 sq ft Perimeter Wall Length: 139 ft Perimeter Wall Thickness: 14.0 in Exterior Area: 1030 sq ft