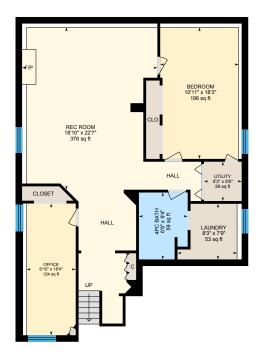

⊡iGUIDE

Lower Floor Total Exterior Area 1234 sq ft

Total Interior Area 1095 sq ft

White regions are excluded from total floor area. All room dimensions and floor areas must be considered approximate and are subject to independent verification. For method of measurement please see https://youriguide.com/measure/.

#### LOWER FLOOR

4pc Bath: 6'9" x 9'4" | 59 sq ft Bedroom: 10'11" x 18'3" | 196 sq ft Laundry: 8'3" x 7'9" | 53 sq ft Office: 6'10" x 18'4" | 124 sq ft Rec Room: 18'10" x 22'7" | 376 sq ft Utility: 5'3" x 5'6" | 29 sq ft