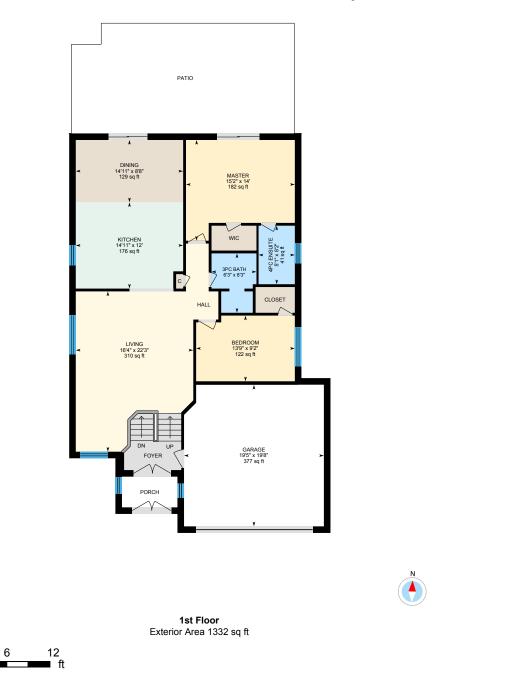

Main Building: Total Exterior Area Above Grade 1332 sq ft

0

Lower Floor (Below Grade) Exterior Area 1234 sq ft

PREPARED: Aug, 2019

⊡iGUIDE

Ν

**1st Floor** Total Exterior Area 1332 sq ft Total Interior Area 1190 sq ft

#### **1ST FLOOR**

3pc Bath: 6'3" x 8'3" | 44 sq ft 4pc Ensuite: 5'1" x 8'2" | 41 sq ft Bedroom: 13'9" x 9'2" | 122 sq ft Dining: 14'11" x 8'8" | 129 sq ft Garage: 19'5" x 19'8" | 377 sq ft Kitchen: 14'11" x 12' | 176 sq ft Living: 16'4" x 22'3" | 310 sq ft Master: 15'2" x 14' | 182 sq ft