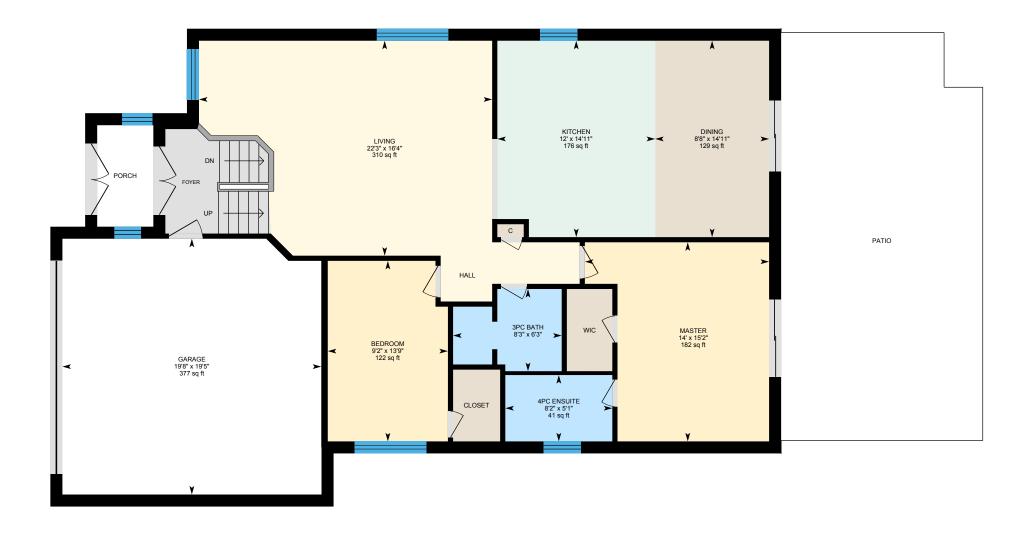

Main Building: Total Exterior Area Above Grade 1332 sq ft

0

Lower Floor (Below Grade) Exterior Area 1234 sq ft

PREPARED: Aug, 2019

⊡iGUIDE

Ν

**1st Floor** Total Exterior Area 1332 sq ft Total Interior Area 1190 sq ft

#### **1ST FLOOR**

3pc Bath: 6'3" x 8'3" | 44 sq ft 4pc Ensuite: 5'1" x 8'2" | 41 sq ft Bedroom: 13'9" x 9'2" | 122 sq ft Dining: 14'11" x 8'8" | 129 sq ft Garage: 19'5" x 19'8" | 377 sq ft Kitchen: 14'11" x 12' | 176 sq ft Living: 16'4" x 22'3" | 310 sq ft Master: 15'2" x 14' | 182 sq ft