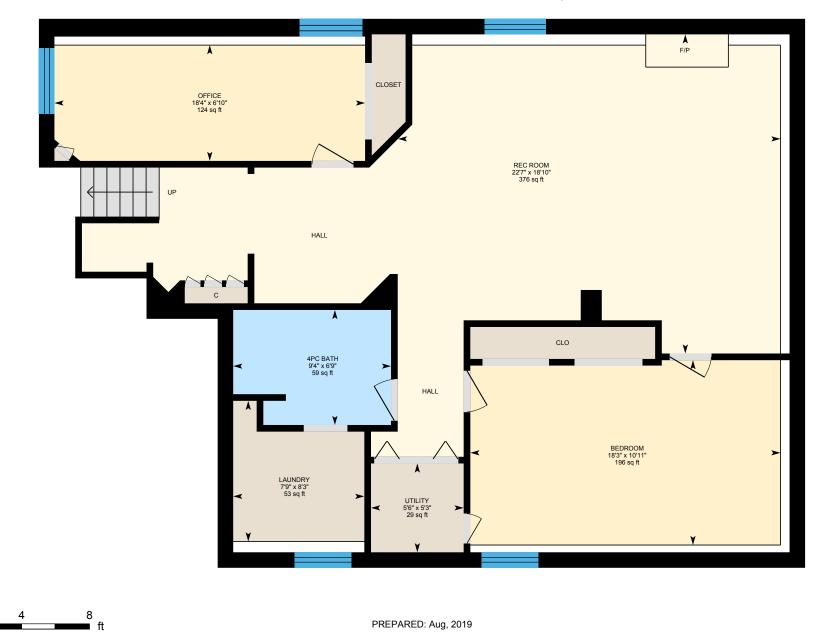

⊡iGUIDE

Lower Floor Total Exterior Area 1234 sq ft

Total Interior Area 1095 sq ft

White regions are excluded from total floor area. All room dimensions and floor areas must be considered approximate and are subject to independent verification. For method of measurement please see https://youriguide.com/measure/.

#### LOWER FLOOR

4pc Bath: 6'9" x 9'4" | 59 sq ft Bedroom: 10'11" x 18'3" | 196 sq ft Laundry: 8'3" x 7'9" | 53 sq ft Office: 6'10" x 18'4" | 124 sq ft Rec Room: 18'10" x 22'7" | 376 sq ft Utility: 5'3" x 5'6" | 29 sq ft