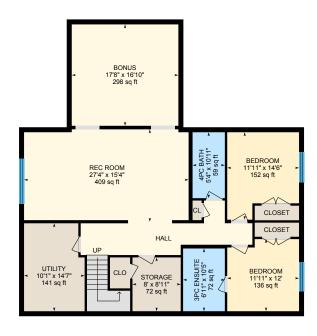

#### LOWER FLOOR

3pc Ensuite: 6'11" x 10'5" | 72 sq ft 4pc Bath: 5'4" x 10'11" | 59 sq ft Bedroom: 11'11" x 14'6" | 152 sq ft Bedroom: 11'11" x 12' | 136 sq ft Bonus: 17'8" x 16'10" | 298 sq ft Rec Room: 27'4" x 15'4" | 409 sq ft

Storage: 8' x 8'11" | 72 sq ft Utility: 10'1" x 14'7" | 141 sq ft

#### **Room Measurements**

Only major rooms are listed. Some listed rooms may be excluded from total interior floor area (e.g. garage). Room dimensions are largest length and width; parts of room may be smaller. Room area is not always equal to product of length and width.