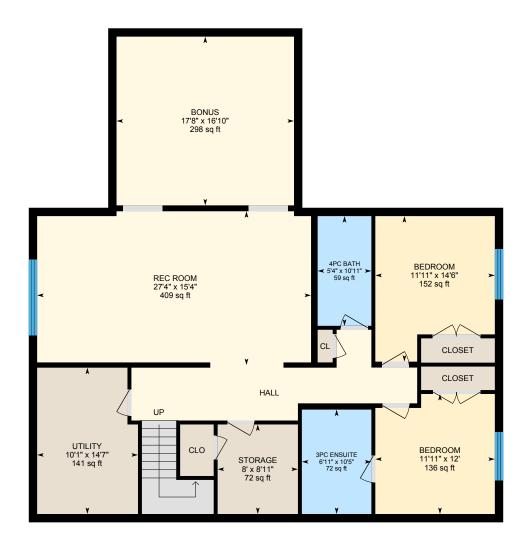

#### **Room Measurements**

Only major rooms are listed. Some listed rooms may be excluded from total interior floor area (e.g. garage). Room dimensions are largest length and width; parts of room may be smaller. Room area is not always equal to product of length and width.

#### LOWER FLOOR

3pc Ensuite: 6'11" x 10'5" | 72 sq ft 4pc Bath: 5'4" x 10'11" | 59 sq ft Bedroom: 11'11" x 14'6" | 152 sq ft Bedroom: 11'11" x 12' | 136 sq ft Bonus: 17'8" x 16'10" | 298 sq ft Rec Room: 27'4" x 15'4" | 409 sq ft

Storage: 8' x 8'11" | 72 sq ft Utility: 10'1" x 14'7" | 141 sq ft