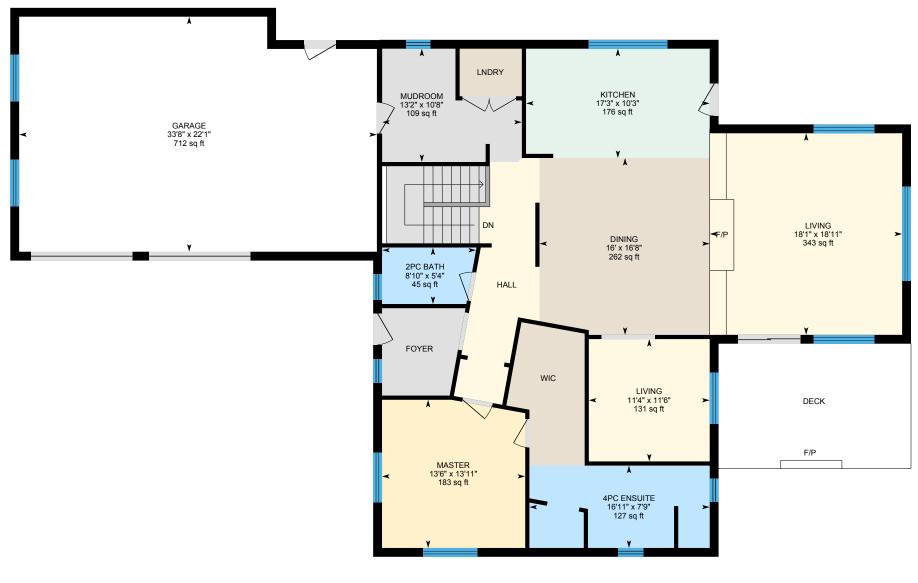

#### **Room Measurements**

Only major rooms are listed. Some listed rooms may be excluded from total interior floor area (e.g. garage). Room dimensions are largest length and width; parts of room may be smaller. Room area is not always equal to product of length and width.

### Main Building

#### 1ST FLOOR

2pc Bath: 5'4" x 8'10" | 45 sq ft 4pc Ensuite: 7'9" x 16'11" | 127 sq ft

Dining: 16'8" x 16' | 262 sq ft
Garage: 22'1" x 33'8" | 712 sq ft
Kitchen: 10'3" x 17'3" | 176 sq ft
Living: 18'11" x 18'1" | 343 sq ft
Living: 11'6" x 11'4" | 131 sq ft
Master: 13'11" x 13'6" | 183 sq ft
Mudroom: 10'8" x 13'2" | 109 sq ft