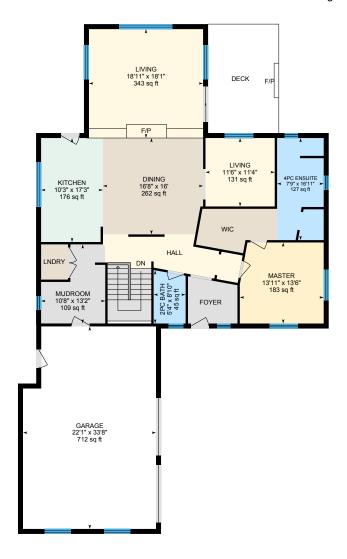

#### 1ST FLOOR

2pc Bath: 5'4" x 8'10" | 45 sq ft 4pc Ensuite: 7'9" x 16'11" | 127 sq ft

Dining: 16'8" x 16' | 262 sq ft
Garage: 22'1" x 33'8" | 712 sq ft
Kitchen: 10'3" x 17'3" | 176 sq ft
Living: 18'11" x 18'1" | 343 sq ft
Living: 11'6" x 11'4" | 131 sq ft
Master: 13'11" x 13'6" | 183 sq ft
Mudroom: 10'8" x 13'2" | 109 sq ft

#### **Room Measurements**

Only major rooms are listed. Some listed rooms may be excluded from total interior floor area (e.g. garage). Room dimensions are largest length and width; parts of room may be smaller. Room area is not always equal to product of length and width.