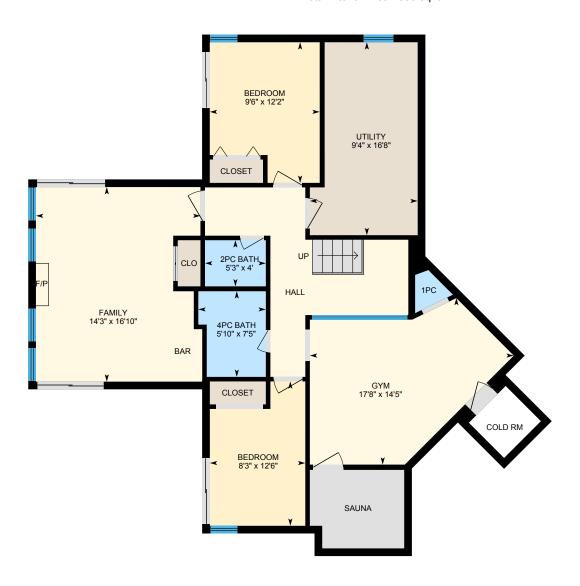

#### GROUND FLOOR

1pc: 2'7" x 2'11"
2pc Bath: 5'3" x 4'
4pc Bath: 5'10" x 7'5"
Bedroom: 9'6" x 12'2"
Bedroom: 8'3" x 12'6"
Family: 14'3" x 16'10"
Gym: 17'8" x 14'5"
Utility: 9'4" x 16'8"

#### **GROUND FLOOR**

Interior Area: 1089 sq ft
Perimeter Wall Length: 174 ft
Perimeter Wall Thickness: 8.0 in
Exterior Area: 1205 sq ft