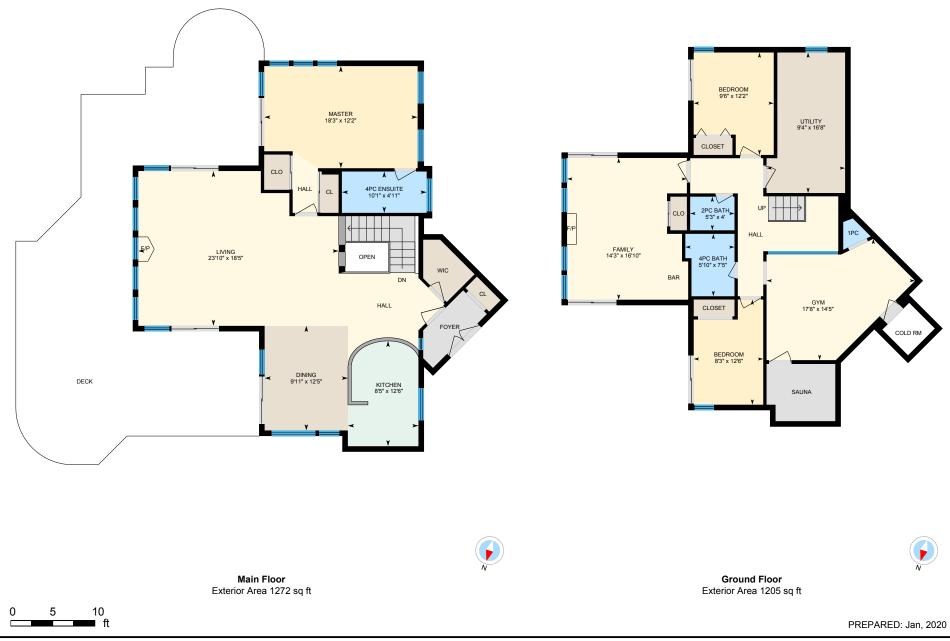

Main Building: Total Exterior Area Above Grade 2477 sq ft

Main Floor Total Exterior Area 1272 sq ft
Total Interior Area 1156 sq ft

**Ground Floor** Total Exterior Area 1205 sq ft
Total Interior Area 1089 sq ft

#### MAIN FLOOR

4pc Ensuite: 10'1" x 4'11"

Dining: 9'11" x 12'5"

Kitchen: 8'5" x 12'6"

Living: 23'10" x 18'5"

Master: 18'3" x 12'2"

#### GROUND FLOOR

1pc: 2'7" x 2'11"
2pc Bath: 5'3" x 4'
4pc Bath: 5'10" x 7'5"
Bedroom: 9'6" x 12'2"
Bedroom: 8'3" x 12'6"
Family: 14'3" x 16'10"
Gym: 17'8" x 14'5"
Utility: 9'4" x 16'8"

#### MAIN FLOOR

Interior Area: 1156 sq ft
Perimeter Wall Length: 174 ft
Perimeter Wall Thickness: 8.0 in
Exterior Area: 1272 sq ft

#### **GROUND FLOOR**

Interior Area: 1089 sq ft
Perimeter Wall Length: 174 ft
Perimeter Wall Thickness: 8.0 in
Exterior Area: 1205 sq ft

#### **Total Above Grade Floor Area**

Main Building Interior: 2246 sq ft

Main Building Exterior: 2477 sq ft