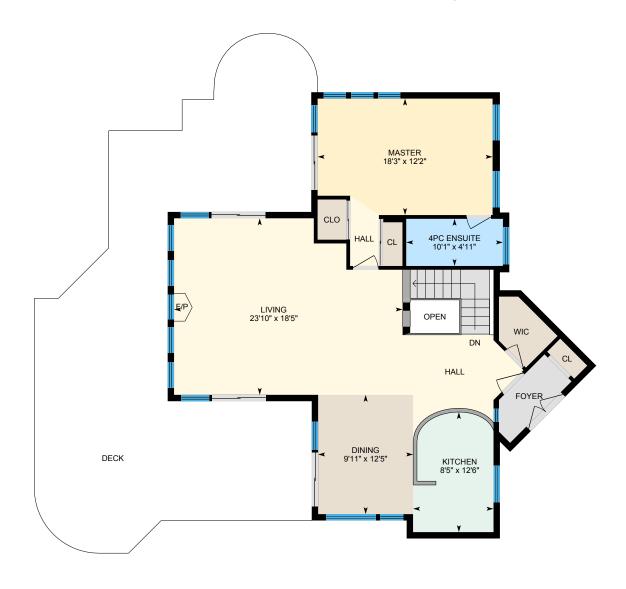

#### MAIN FLOOR

4pc Ensuite: 10'1" x 4'11"

Dining: 9'11" x 12'5"

Kitchen: 8'5" x 12'6"

Living: 23'10" x 18'5"

Master: 18'3" x 12'2"

#### MAIN FLOOR

Interior Area: 1156 sq ft
Perimeter Wall Length: 174 ft
Perimeter Wall Thickness: 8.0 in
Exterior Area: 1272 sq ft