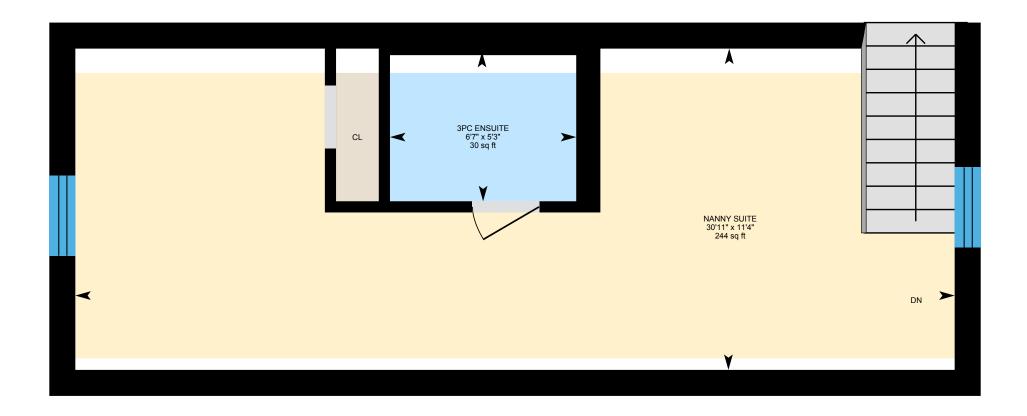

0

⊡iGUIDE

2nd Floor nanny suite Total Exterior Area 399 sq ft Total Interior Area 318 sq ft

PREPARED: Feb, 2020

⊡iGUIDE

White regions are excluded from total floor area. All room dimensions and floor areas must be considered approximate and are subject to independent verification. For method of measurement please see https://youriguide.com/measure/.

#### **1ST FLOOR**

2pc Bath: 3'5" x 7'5" | 25 sq ft Dining: 18'11" x 13'1" | 248 sq ft Garage: 30'11" x 22'11" | 636 sq ft Kitchen: 18'5" x 10'9" | 199 sq ft Living: 25' x 23'10" | 524 sq ft

2ND FLOOR NANNY SUITE 3pc Ensuite: 6'7" x 5'3" | 30 sq ft Nanny Suite: 30'11" x 11'4" | 244 sq ft

### 2ND FLOOR NANNY SUITE

Interior Area: 318 sq ft Perimeter Wall Length: 89 ft Perimeter Wall Thickness: 11.0 in Exterior Area: 399 sq ft