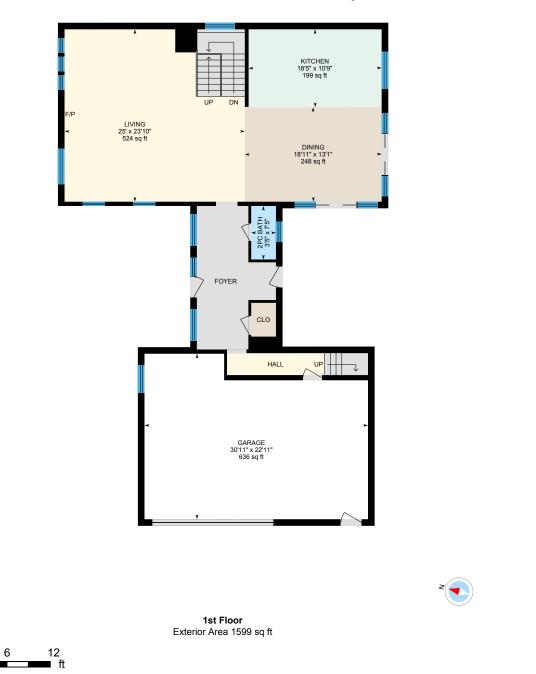

#### **1ST FLOOR**

2pc Bath: 3'5" x 7'5" | 25 sq ft Dining: 18'11" x 13'1" | 248 sq ft Garage: 30'11" x 22'11" | 636 sq ft Kitchen: 18'5" x 10'9" | 199 sq ft Living: 25' x 23'10" | 524 sq ft

2ND FLOOR NANNY SUITE 3pc Ensuite: 6'7" x 5'3" | 30 sq ft Nanny Suite: 30'11" x 11'4" | 244 sq ft

#### **1ST FLOOR**

Interior Area: 1354 sq ft Perimeter Wall Length: 267 ft Perimeter Wall Thickness: 11.0 in Exterior Area: 1599 sq ft