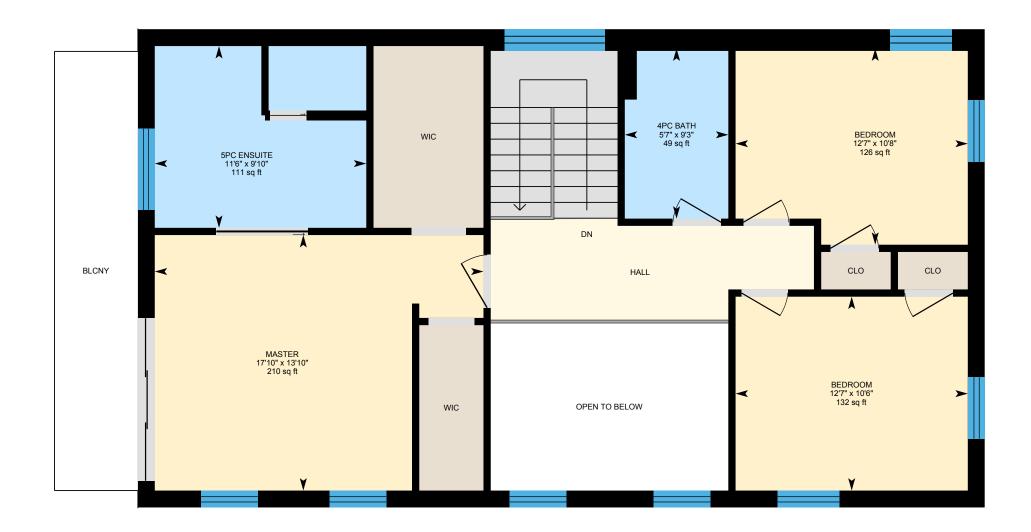

0

2

ft

⊡iGUIDE

**Iower level** Total Exterior Area 1346 sq ft Total Interior Area 1185 sq ft

PREPARED: Feb, 2020

White regions are excluded from total floor area. All room dimensions and floor areas must be considered approximate and are subject to independent verification. For method of measurement please see https://youriguide.com/measure/.

### LOWER LEVEL

4pc Bath: 7' x 8' | 50 sq ft Bedroom: 9'10" x 11'6" | 112 sq ft Laundry: 7'4" x 8' | 58 sq ft Rec Room: 42'10" x 20'5" | 598 sq ft Storage: 25 sq ft Utility: 10'3" x 8'1" | 82 sq ft

### 2ND FLOOR

Interior Area: 938 sq ft Perimeter Wall Length: 140 ft Perimeter Wall Thickness: 11.0 in Exterior Area: 1066 sq ft

LOWER LEVEL (Below Grade) Interior Area: 1185 sq ft Perimeter Wall Length: 177 ft Perimeter Wall Thickness: 11.0 in Exterior Area: 1346 sq ft

#### **Room Measurements**

Utility: 10'1" x 19'9" | 199 sq ft

Floor Area Information

Total Above Grade Floor Area

Main Building Interior: 2610 sq ft Main Building Exterior: 3064 sq ft