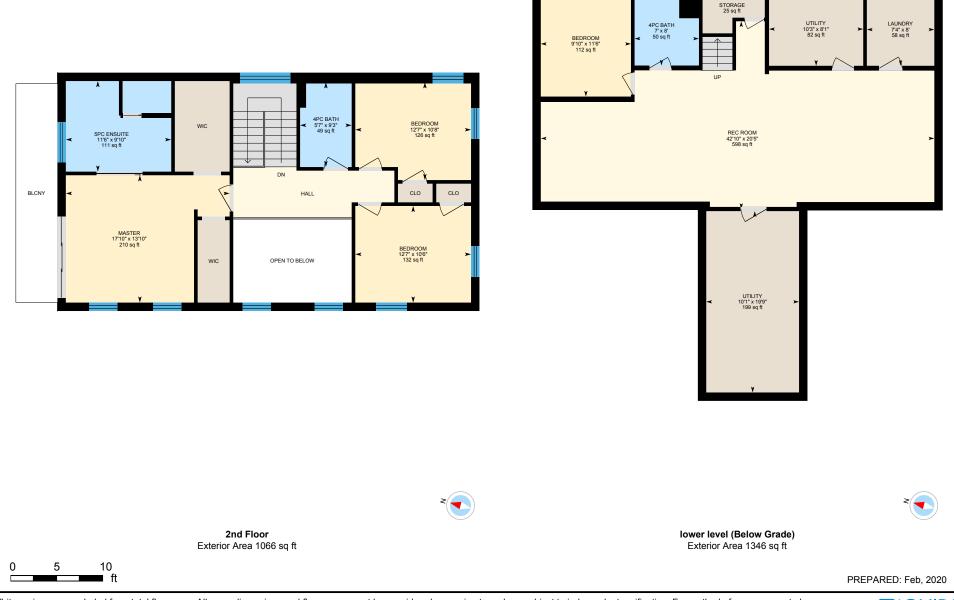

2nd Floor Total Exterior Area 1066 sq ft Total Interior Area 938 sq ft

PREPARED: Feb, 2020

2

White regions are excluded from total floor area. All room dimensions and floor areas must be considered approximate and are subject to independent verification. For method of measurement please see https://youriguide.com/measure/.

0

2

ft

⊡iGUIDE

**Iower level** Total Exterior Area 1346 sq ft Total Interior Area 1185 sq ft

PREPARED: Feb, 2020

White regions are excluded from total floor area. All room dimensions and floor areas must be considered approximate and are subject to independent verification. For method of measurement please see https://youriguide.com/measure/.

### 2ND FLOOR

4pc Bath: 5'7" x 9'3" | 49 sq ft 5pc Ensuite: 11'6" x 9'10" | 111 sq ft Bedroom: 12'7" x 10'8" | 126 sq ft Bedroom: 12'7" x 10'6" | 132 sq ft Master: 17'10" x 13'10" | 210 sq ft

### LOWER LEVEL

4pc Bath: 7' x 8' | 50 sq ft Bedroom: 9'10" x 11'6" | 112 sq ft Laundry: 7'4" x 8' | 58 sq ft Rec Room: 42'10" x 20'5" | 598 sq ft Storage: 25 sq ft Utility: 10'3" x 8'1" | 82 sq ft

### 2ND FLOOR

Interior Area: 938 sq ft Perimeter Wall Length: 140 ft Perimeter Wall Thickness: 11.0 in Exterior Area: 1066 sq ft

LOWER LEVEL (Below Grade) Interior Area: 1185 sq ft Perimeter Wall Length: 177 ft Perimeter Wall Thickness: 11.0 in Exterior Area: 1346 sq ft