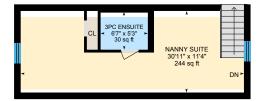

0

⊡iGUIDE

2nd Floor nanny suite Total Exterior Area 399 sq ft Total Interior Area 318 sq ft

PREPARED: Feb, 2020

⊡iGUIDE

White regions are excluded from total floor area. All room dimensions and floor areas must be considered approximate and are subject to independent verification. For method of measurement please see https://youriguide.com/measure/.

#### **1ST FLOOR**

2pc Bath: 3'5" x 7'5" | 25 sq ft Dining: 18'11" x 13'1" | 248 sq ft Garage: 30'11" x 22'11" | 636 sq ft Kitchen: 18'5" x 10'9" | 199 sq ft Living: 25' x 23'10" | 524 sq ft

2ND FLOOR NANNY SUITE 3pc Ensuite: 6'7" x 5'3" | 30 sq ft Nanny Suite: 30'11" x 11'4" | 244 sq ft

### 2ND FLOOR NANNY SUITE

Interior Area: 318 sq ft Perimeter Wall Length: 89 ft Perimeter Wall Thickness: 11.0 in Exterior Area: 399 sq ft