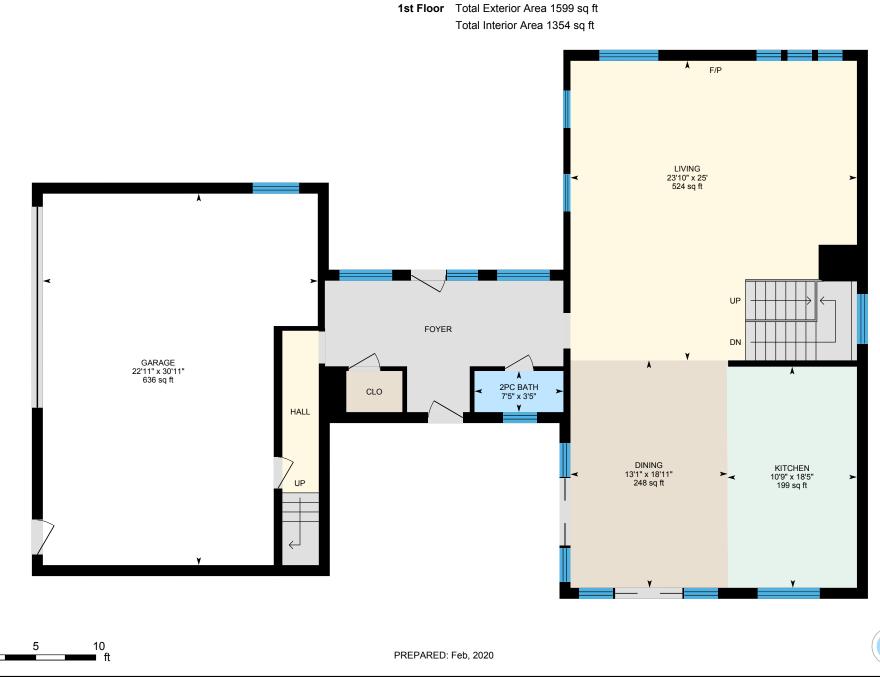

#### **1ST FLOOR**

2pc Bath: 3'5" x 7'5" | 25 sq ft Dining: 18'11" x 13'1" | 248 sq ft Garage: 30'11" x 22'11" | 636 sq ft Kitchen: 18'5" x 10'9" | 199 sq ft Living: 25' x 23'10" | 524 sq ft

2ND FLOOR NANNY SUITE 3pc Ensuite: 6'7" x 5'3" | 30 sq ft Nanny Suite: 30'11" x 11'4" | 244 sq ft

#### **1ST FLOOR**

Interior Area: 1354 sq ft Perimeter Wall Length: 267 ft Perimeter Wall Thickness: 11.0 in Exterior Area: 1599 sq ft