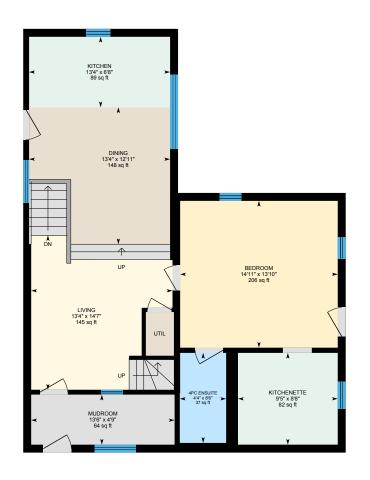

### 1ST FLOOR

4pc Ensuite: 4'4" x 8'6" | 37 sq ft
Bedroom: 14'11" x 13'10" | 206 sq ft
Dining: 13'4" x 12'11" | 148 sq ft
Kitchen: 13'4" x 6'8" | 89 sq ft
Kitchenette: 9'5" x 8'8" | 82 sq ft
Living: 13'4" x 14'7" | 145 sq ft
Mudroom: 13'6" x 4'9" | 64 sq ft