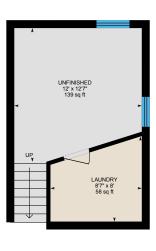

#### LOWER LEVEL

Laundry: 8'7" x 8' | 58 sq ft Unfinished: 12' x 12'7" | 139 sq ft