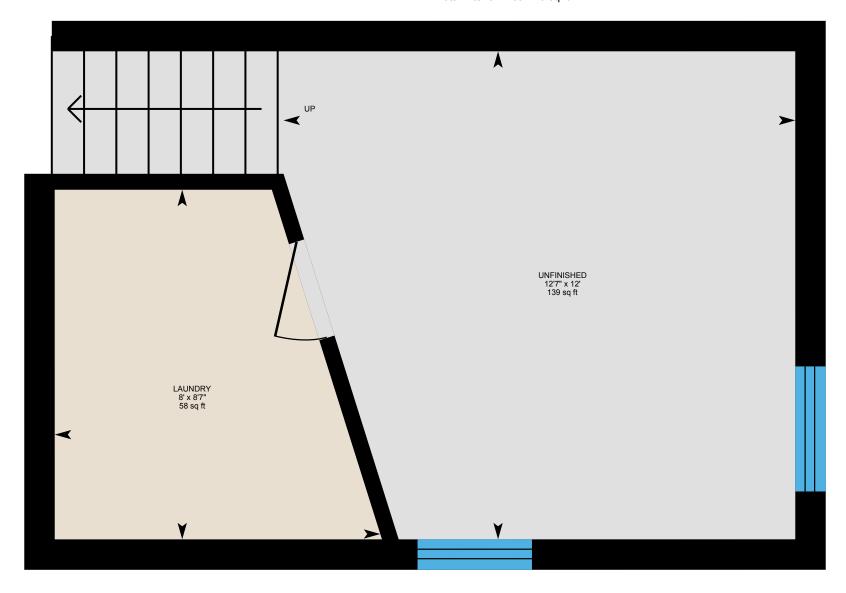

#### LOWER LEVEL

Laundry: 8'7" x 8' | 58 sq ft Unfinished: 12' x 12'7" | 139 sq ft

### LOWER LEVEL (Below Grade)

Interior Area: 220 sq ft
Perimeter Wall Length: 64 ft
Perimeter Wall Thickness: 9.0 in

Exterior Area: 268 sq ft