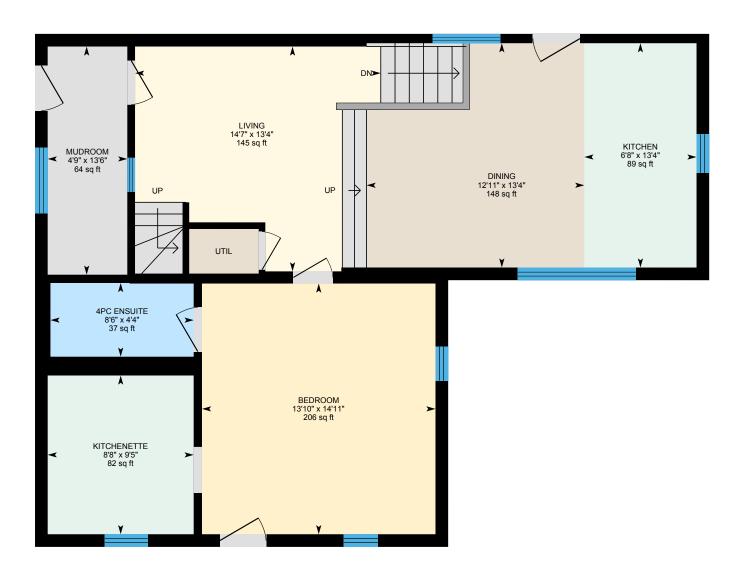

### 1ST FLOOR

4pc Ensuite: 4'4" x 8'6" | 37 sq ft
Bedroom: 14'11" x 13'10" | 206 sq ft
Dining: 13'4" x 12'11" | 148 sq ft
Kitchen: 13'4" x 6'8" | 89 sq ft
Kitchenette: 9'5" x 8'8" | 82 sq ft
Living: 13'4" x 14'7" | 145 sq ft
Mudroom: 13'6" x 4'9" | 64 sq ft