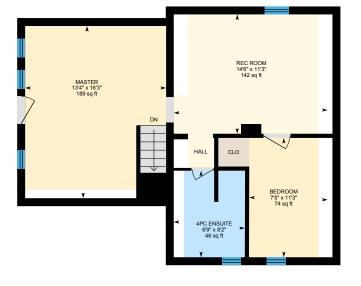

# 2ND FLOOR

4pc Ensuite: 6'9" x 8'2" | 46 sq ft Bedroom: 7'5" x 11'3" | 74 sq ft Master: 13'4" x 16'3" | 189 sq ft Rec Room: 14'6" x 11'3" | 142 sq ft