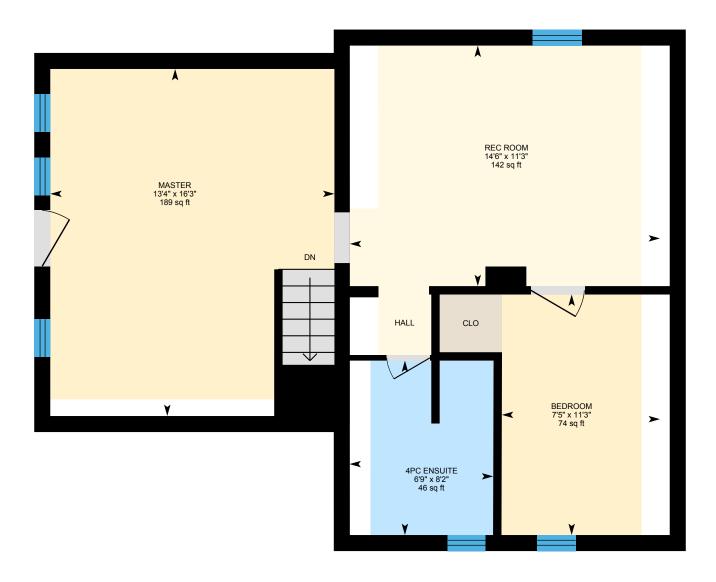

# 2ND FLOOR

4pc Ensuite: 6'9" x 8'2" | 46 sq ft Bedroom: 7'5" x 11'3" | 74 sq ft Master: 13'4" x 16'3" | 189 sq ft Rec Room: 14'6" x 11'3" | 142 sq ft