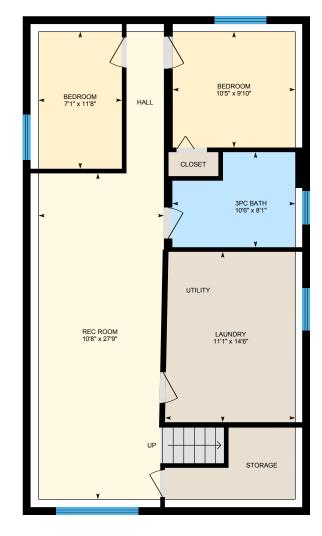

#### **BASEMENT**

3pc Bath: 10'6" x 8'1" Bedroom: 7'1" x 11'8" Bedroom: 10'5" x 9'10" Laundry: 11'1" x 14'6" Rec Room: 10'8" x 27'9"