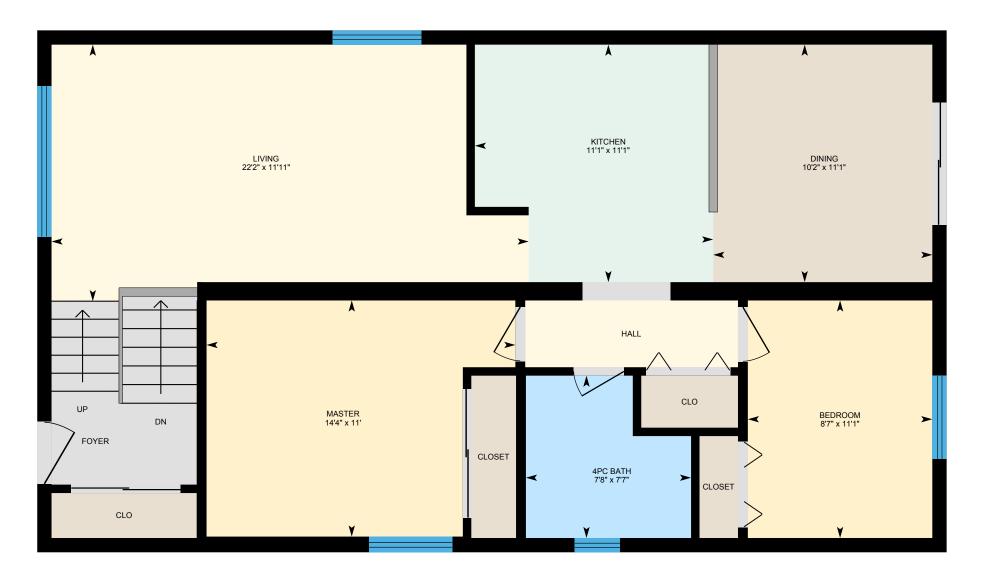

#### MAIN FLOOR

4pc Bath: 7'7" x 7'8"

Bedroom: 11'1" x 8'7"

Dining: 11'1" x 10'2"

Kitchen: 11'1" x 11'1"

Living: 11'11" x 22'2"

Master: 11' x 14'4"

#### MAIN FLOOR

Interior Area: 941 sq ft

Perimeter Wall Length: 131 ft Perimeter Wall Thickness: 8.0 in

Exterior Area: 1028 sq ft