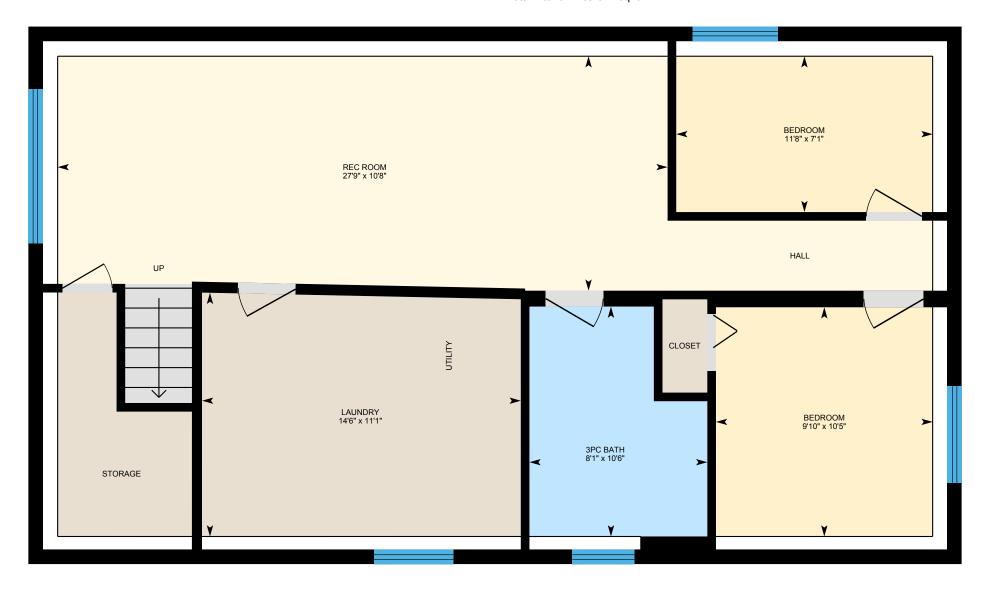

#### **BASEMENT**

3pc Bath: 10'6" x 8'1" Bedroom: 7'1" x 11'8" Bedroom: 10'5" x 9'10" Laundry: 11'1" x 14'6" Rec Room: 10'8" x 27'9"

#### **BASEMENT (Below Grade)**

Interior Area: 872 sq ft

Perimeter Wall Length: 131 ft Perimeter Wall Thickness: 8.0 in

Exterior Area: 959 sq ft