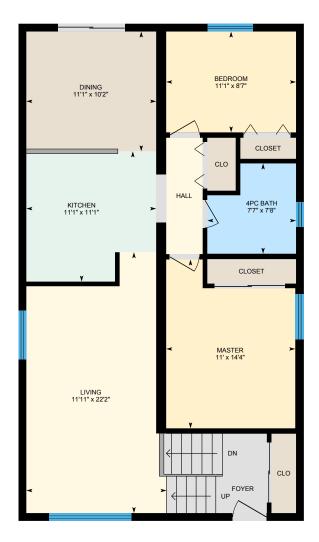

#### MAIN FLOOR

4pc Bath: 7'7" x 7'8"

Bedroom: 11'1" x 8'7"

Dining: 11'1" x 10'2"

Kitchen: 11'1" x 11'1"

Living: 11'11" x 22'2"

Master: 11' x 14'4"