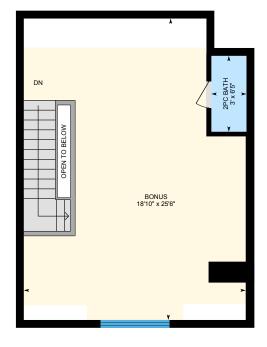

#### LOFT

2pc Bath: 3' x 6'5" Bonus: 18'10" x 25'6"

#### LOFT

Interior Area: 403 sq ft
Excluded Area: 9 sq ft
Perimeter Wall Length: 91 ft
Perimeter Wall Thickness: 8.0 in

Exterior Area: 464 sq ft