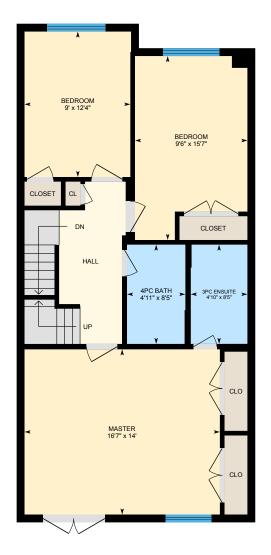

#### 2ND FLOOR

3pc Ensuite: 4'10" x 8'5" 4pc Bath: 4'11" x 8'5" Bedroom: 9' x 12'4" Bedroom: 9'6" x 15'7" Master: 16'7" x 14'