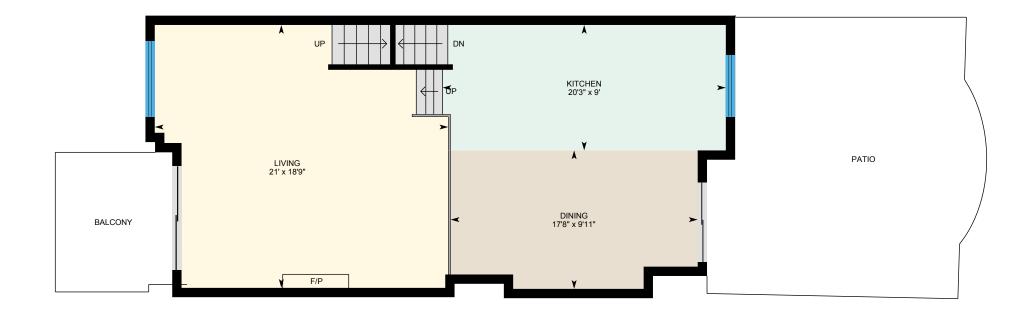

#### MAIN FLOOR

Dining: 9'11" x 17'8" Kitchen: 9' x 20'3" Living: 18'9" x 21'

#### MAIN FLOOR

Interior Area: 717 sq ft
Perimeter Wall Length: 124 ft
Perimeter Wall Thickness: 8.0 in
Exterior Area: 799 sq ft