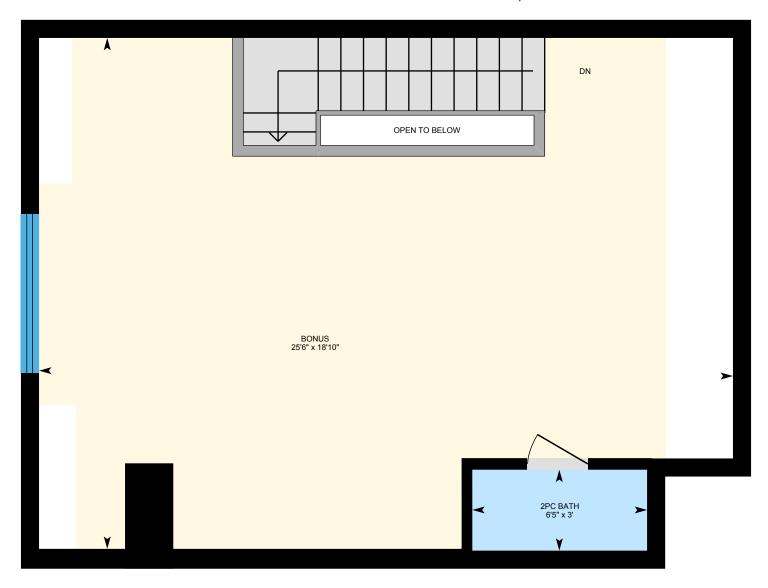

#### LOFT

2pc Bath: 3' x 6'5" Bonus: 18'10" x 25'6"

#### LOFT

Interior Area: 403 sq ft
Excluded Area: 9 sq ft
Perimeter Wall Length: 91 ft
Perimeter Wall Thickness: 8.0 in

Exterior Area: 464 sq ft