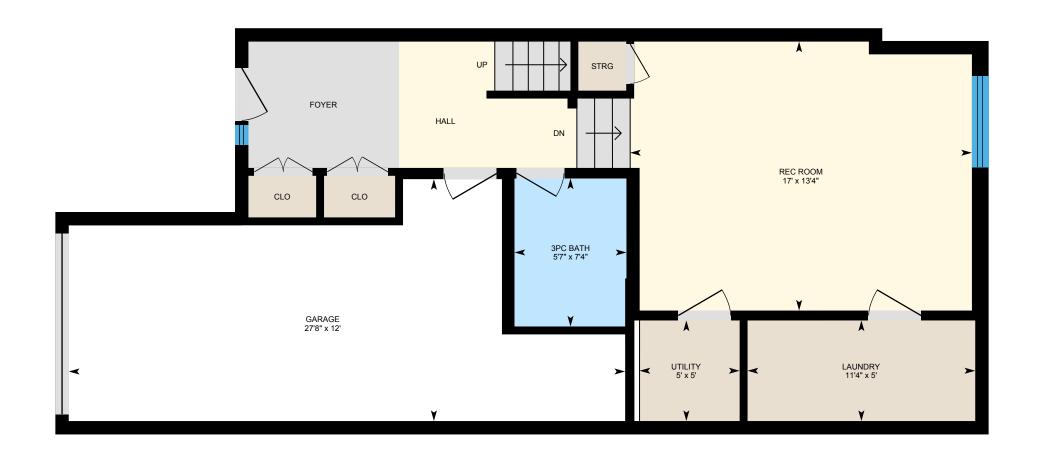

#### ENTRY / GROUND FLOOR

3pc Bath: 7'4" x 5'7" Garage: 12' x 27'8" Laundry: 5' x 11'4" Rec Room: 13'4" x 17'

Utility: 5' x 5'

#### ENTRY / GROUND FLOOR (Below Grade)

Interior Area: 498 sq ft Excluded Area: 247 sq ft Perimeter Wall Length: 118 ft Perimeter Wall Thickness: 8.0 in

Exterior Area: 576 sq ft