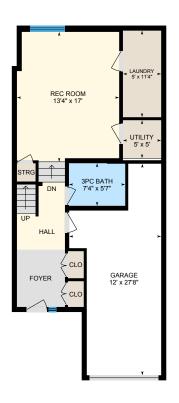

#### ENTRY / GROUND FLOOR

3pc Bath: 7'4" x 5'7" Garage: 12' x 27'8" Laundry: 5' x 11'4" Rec Room: 13'4" x 17'

Utility: 5' x 5'