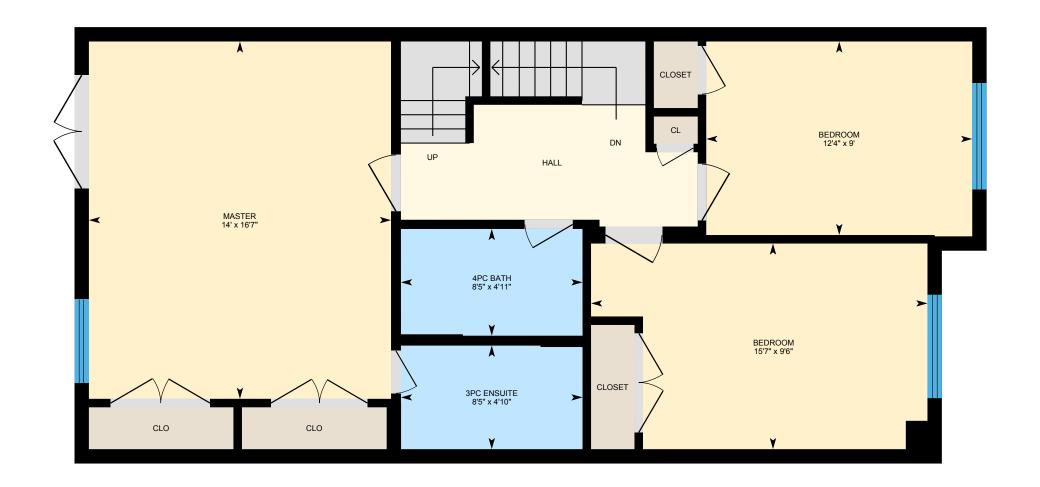

#### 2ND FLOOR

3pc Ensuite: 4'10" x 8'5" 4pc Bath: 4'11" x 8'5" Bedroom: 9' x 12'4" Bedroom: 9'6" x 15'7" Master: 16'7" x 14'