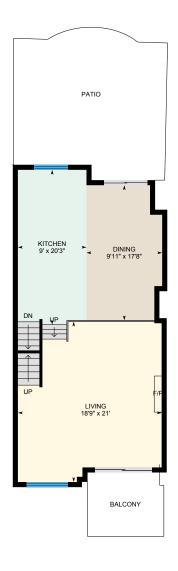

Main Building: Total Exterior Area Above Grade 2095 sq ft



Entry / Ground Floor (Below Grade)

Exterior Area 576 sq ft





Main floor





Exterior Area 799 sq ft

PREPARED: Apr, 2020



Main Building: Total Exterior Area Above Grade 2095 sq ft



2nd floor Exterior Area 832 sq ft





Loft Exterior Area 464 sq ft





PREPARED: Apr, 2020



**Entry / Ground Floor** Total Exterior Area 576 sq ft
Total Interior Area 498 sq ft







Main floor Total Exterior Area 799 sq ft
Total Interior Area 717 sq ft







**2nd floor** Total Exterior Area 832 sq ft
Total Interior Area 750 sq ft







**Loft** Total Exterior Area 464 sq ft Total Interior Area 403 sq ft







PREPARED: Apr, 2020

### **Property Details**

#### **Room Measurements**

Only major rooms are listed. Some listed rooms may be excluded from total interior floor area (e.g. garage). Room dimensions are largest length and width; parts of room may