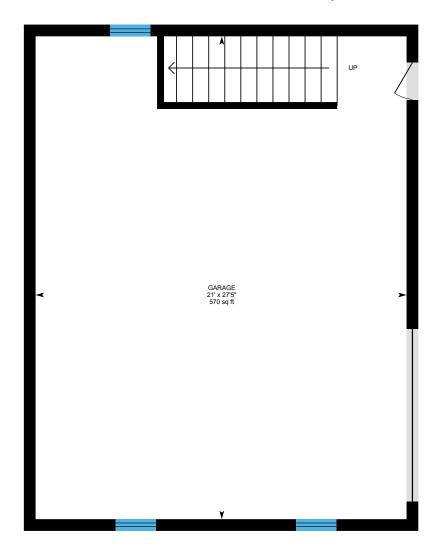

# GARAGE

Garage: 21' x 27'5" | 570 sq ft

#### **GARAGE**

All space is excluded