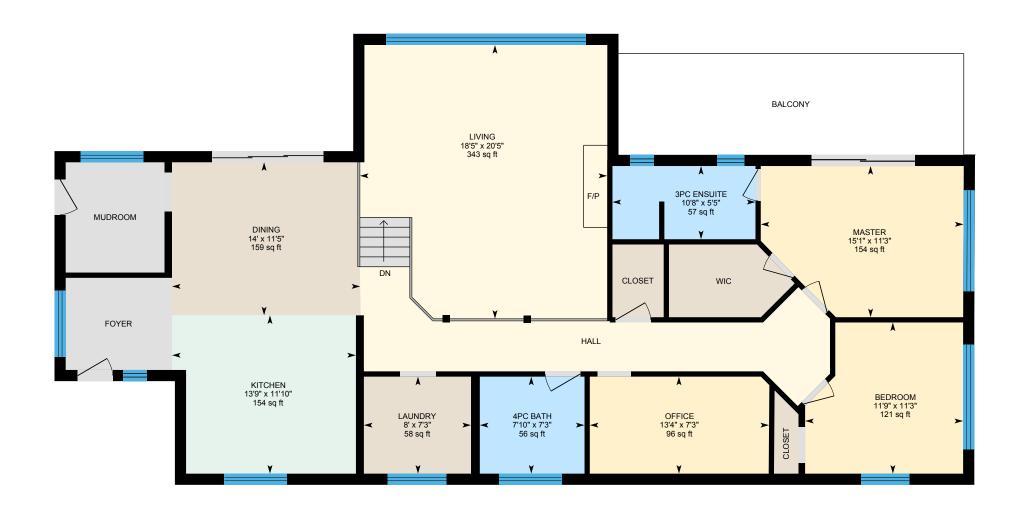

#### MAIN FLOOR

3pc Ensuite: 5'5" x 10'8" | 57 sq ft 4pc Bath: 7'3" x 7'10" | 56 sq ft Bedroom: 11'3" x 11'9" | 121 sq ft Dining: 11'5" x 14' | 159 sq ft Kitchen: 11'10" x 13'9" | 154 sq ft Laundry: 7'3" x 8' | 58 sq ft

Living: 20'5" x 18'5" | 343 sq ft

Master: 11'3" x 15'1" | 154 sq ft

Office: 7'3" x 13'4" | 96 sq ft