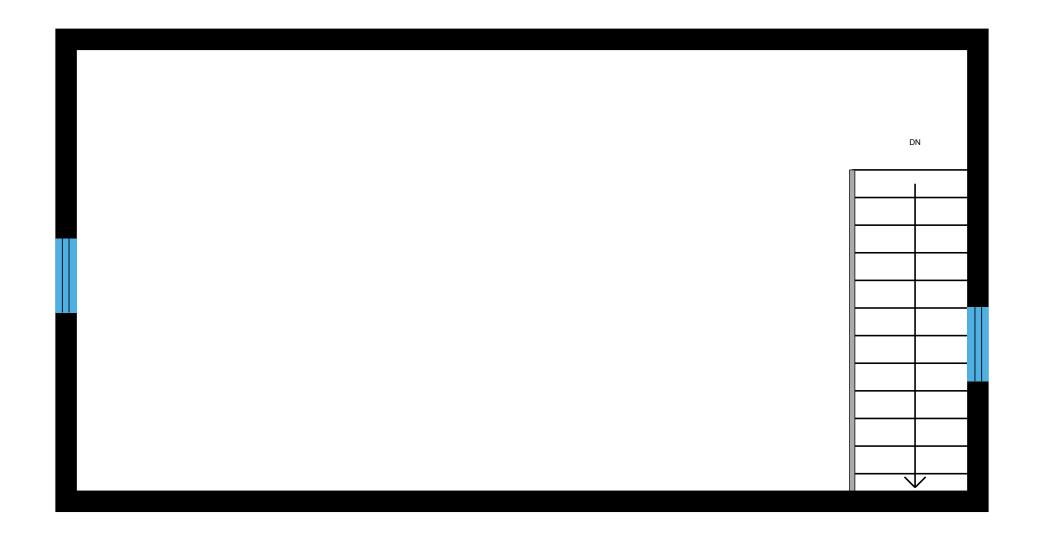

### Garage

**Garage loft** Total Exterior Area 58 sq ft
Total Interior Area 2 sq ft

#### **GARAGE LOFT**

Interior Area: 2 sq ft

Perimeter Wall Length: 85 ft
Perimeter Wall Thickness: 8.0 in

Exterior Area: 58 sq ft