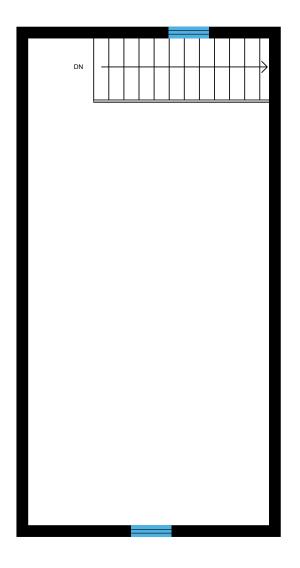

### Garage

**Garage loft** Total Exterior Area 58 sq ft
Total Interior Area 2 sq ft

#### **GARAGE LOFT**

Interior Area: 2 sq ft

Perimeter Wall Length: 85 ft
Perimeter Wall Thickness: 8.0 in

Exterior Area: 58 sq ft