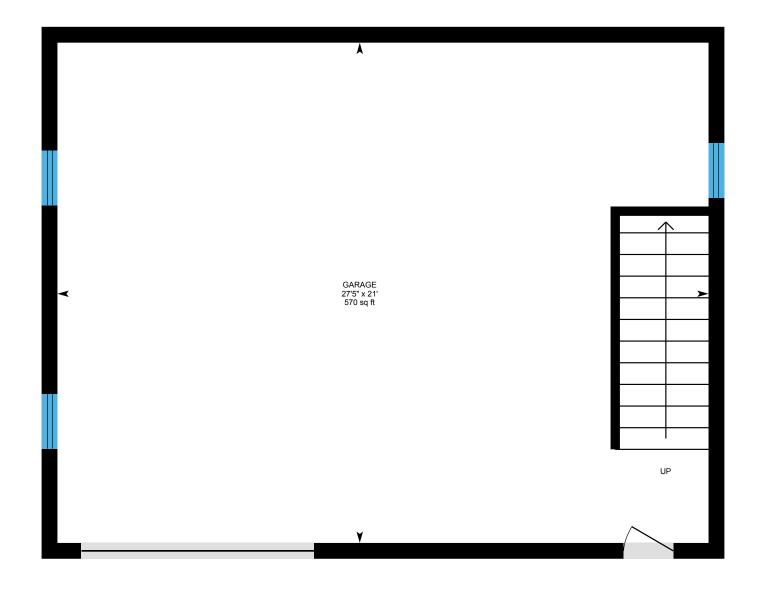

### Garage

# GARAGE

Garage: 21' x 27'5" | 570 sq ft

#### **GARAGE**

All space is excluded