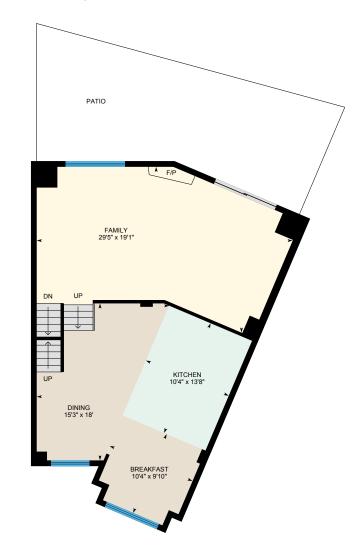

#### MAIN FLOOR

Breakfast: 10'4" x 9'10" Dining: 15'3" x 18' Family: 29'5" x 19'1" Kitchen: 10'4" x 13'8"