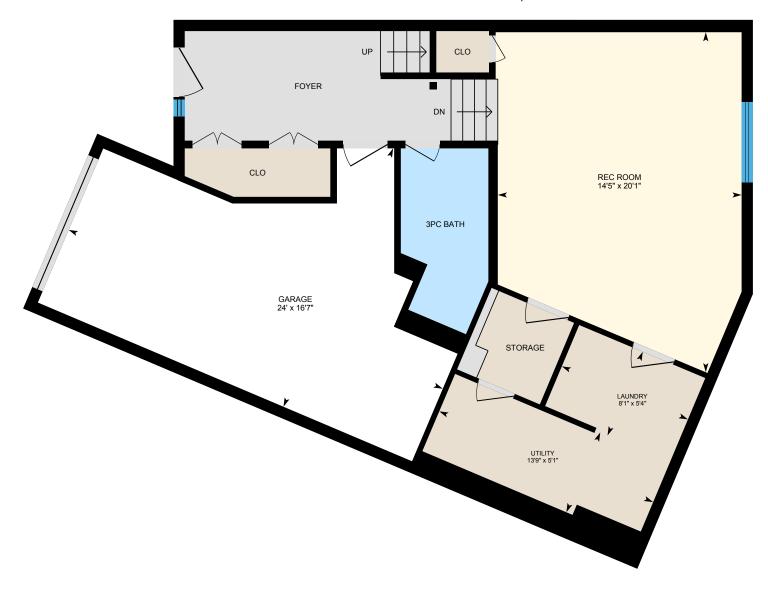

#### LOWER FLOOR

3pc Bath: 11' x 5'2" Garage: 16'7" x 24' Laundry: 5'4" x 8'1" Rec Room: 20'1" x 14'5" Utility: 5'1" x 13'9"