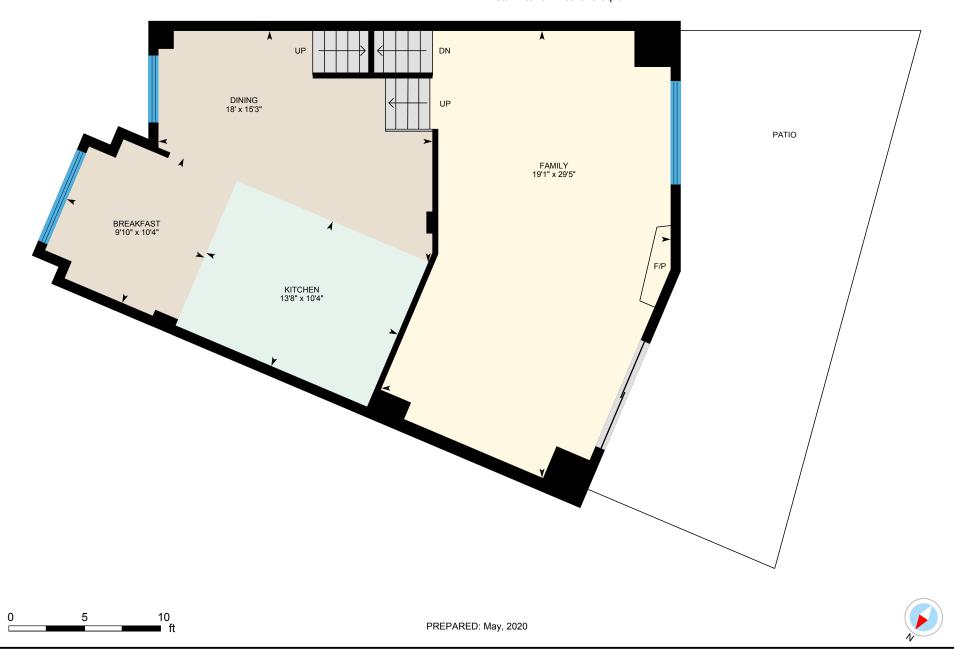

#### MAIN FLOOR

Breakfast: 10'4" x 9'10" Dining: 15'3" x 18' Family: 29'5" x 19'1" Kitchen: 10'4" x 13'8"