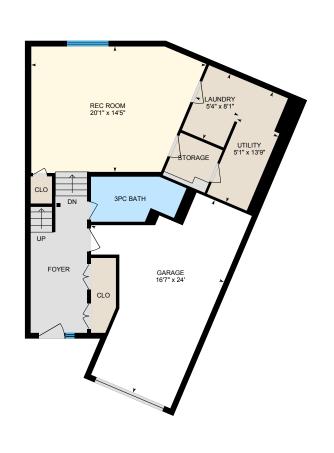

#### LOWER FLOOR

3pc Bath: 11' x 5'2" Garage: 16'7" x 24' Laundry: 5'4" x 8'1" Rec Room: 20'1" x 14'5" Utility: 5'1" x 13'9"