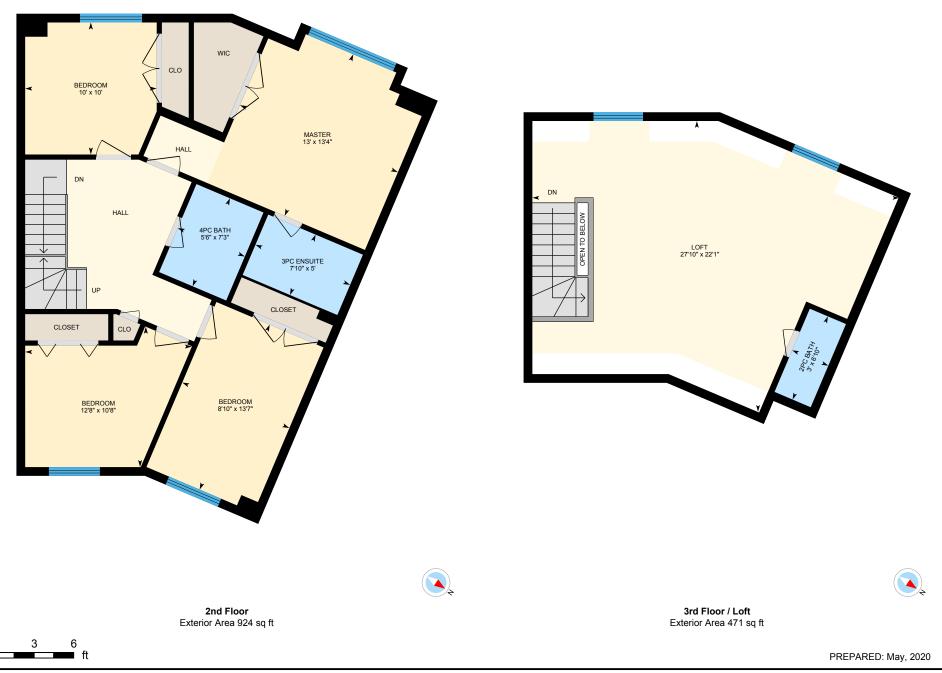

#### 2ND FLOOR

3pc Ensuite: 7'10" x 5' 4pc Bath: 5'6" x 7'3" Bedroom: 10' x 10' Bedroom: 8'10" x 13'7" Bedroom: 12'8" x 10'8" Master: 13' x 13'4"

#### 3RD FLOOR / LOFT

2pc Bath: 3' x 6'10" Loft: 27'10" x 22'1"