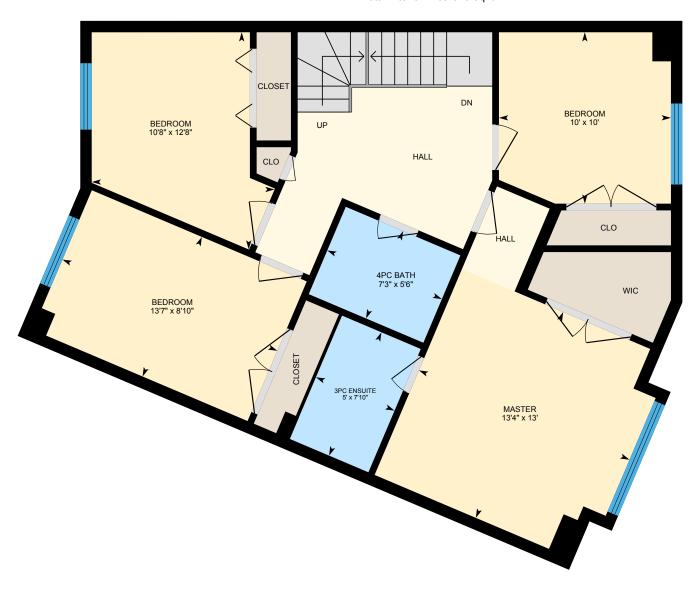

#### 2ND FLOOR

3pc Ensuite: 7'10" x 5' 4pc Bath: 5'6" x 7'3" Bedroom: 10' x 10' Bedroom: 8'10" x 13'7" Bedroom: 12'8" x 10'8" Master: 13' x 13'4"