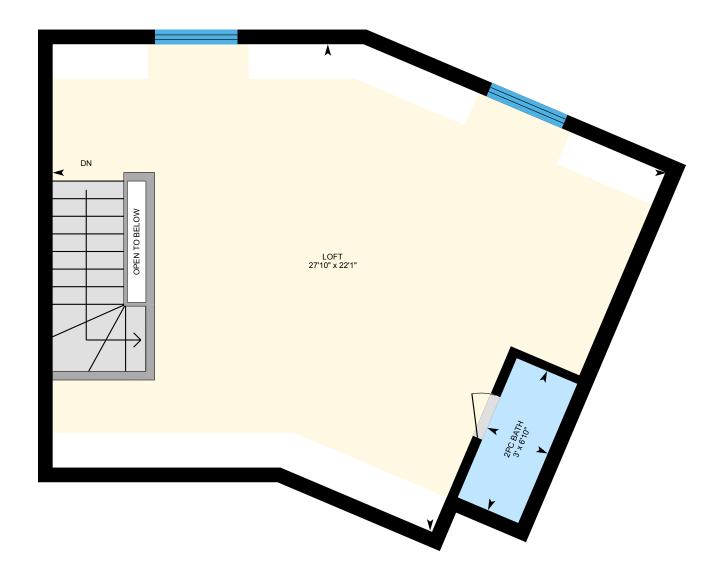

**3rd Floor / Loft** Total Exterior Area 471 sq ft
Total Interior Area 410 sq ft

PREPARED: May, 2020

#### 3RD FLOOR / LOFT

2pc Bath: 3' x 6'10" Loft: 27'10" x 22'1"

#### 3RD FLOOR / LOFT

Interior Area: 410 sq ft
Excluded Area: 5 sq ft
Perimeter Wall Length: 91 ft
Perimeter Wall Thickness: 8.0 in
Exterior Area: 471 sq ft

Exterior Area. 47 1 39 1