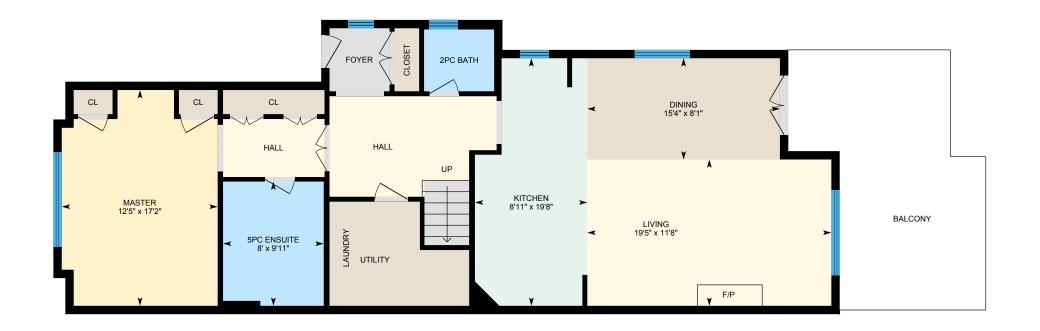

#### MAIN FLOOR

2pc Bath: 4'11" x 5'7" 5pc Ensuite: 9'11" x 8' Dining: 8'1" x 15'4" Kitchen: 19'8" x 8'11" Living: 11'8" x 19'5" Master: 17'2" x 12'5"

#### MAIN FLOOR

Interior Area: 1142 sq ft
Perimeter Wall Length: 169 ft
Perimeter Wall Thickness: 8.0 in
Exterior Area: 1254 sq ft