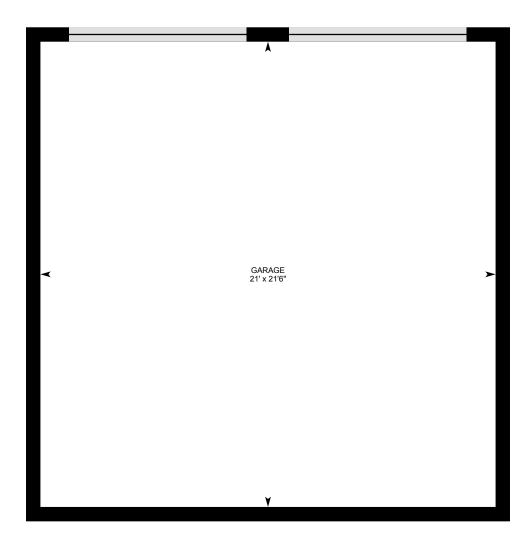

## Garage

### **GARAGE**

Garage: 21' x 21'6"

#### GARAGE

All space is excluded