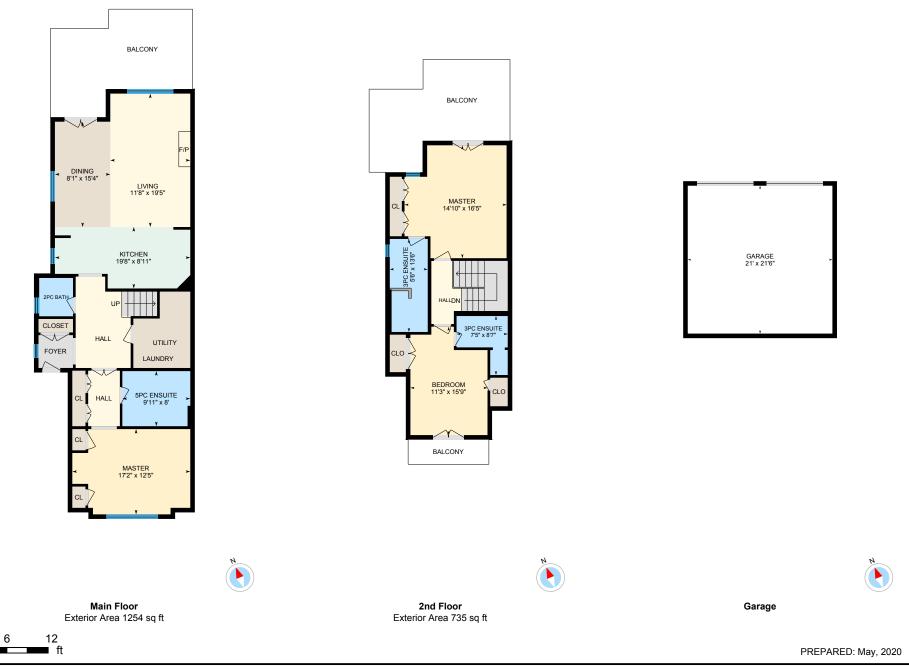

Main Building: Total Exterior Area Above Grade 1989 sq ft

Main Floor Total Exterior Area 1254 sq ft
Total Interior Area 1142 sq ft

**2nd Floor** Total Exterior Area 735 sq ft
Total Interior Area 654 sq ft

#### MAIN FLOOR

2pc Bath: 4'11" x 5'7" 5pc Ensuite: 9'11" x 8' Dining: 8'1" x 15'4" Kitchen: 19'8" x 8'11" Living: 11'8" x 19'5" Master: 17'2" x 12'5"

#### 2ND FLOOR

3pc Ensuite: 5'6" x 13'6" 3pc Ensuite: 7'5" x 8'7" Bedroom: 11'3" x 15'9" Master: 14'10" x 16'5"

### **GARAGE**

Garage: 21' x 21'6"

#### MAIN FLOOR

Interior Area: 1142 sq ft
Perimeter Wall Length: 169 ft
Perimeter Wall Thickness: 8.0 in
Exterior Area: 1254 sq ft

#### 2ND FLOOR

Interior Area: 654 sq ft
Perimeter Wall Length: 121 ft
Perimeter Wall Thickness: 8.0 in
Exterior Area: 735 sq ft

#### **Total Above Grade Floor Area**

Main Building Interior: 1795 sq ft Main Building Excluded: 452 sq ft Main Building Exterior: 1989 sq ft