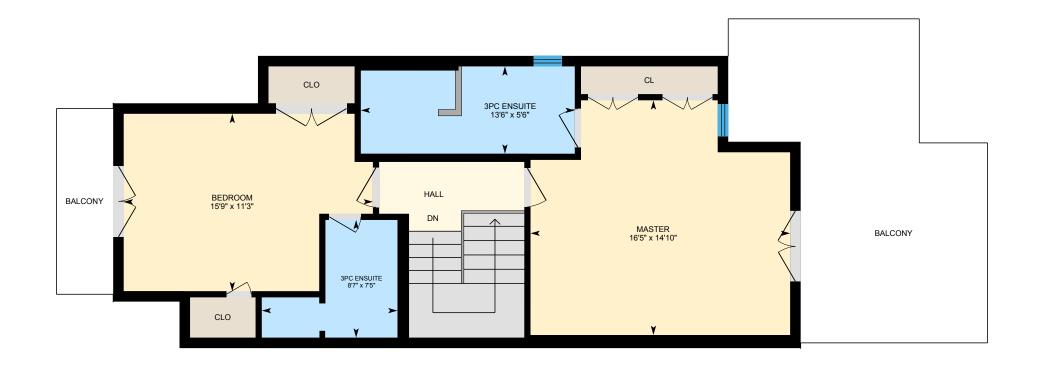

#### 2ND FLOOR

3pc Ensuite: 5'6" x 13'6" 3pc Ensuite: 7'5" x 8'7" Bedroom: 11'3" x 15'9" Master: 14'10" x 16'5"

#### 2ND FLOOR

Interior Area: 654 sq ft
Perimeter Wall Length: 121 ft
Perimeter Wall Thickness: 8.0 in
Exterior Area: 735 sq ft