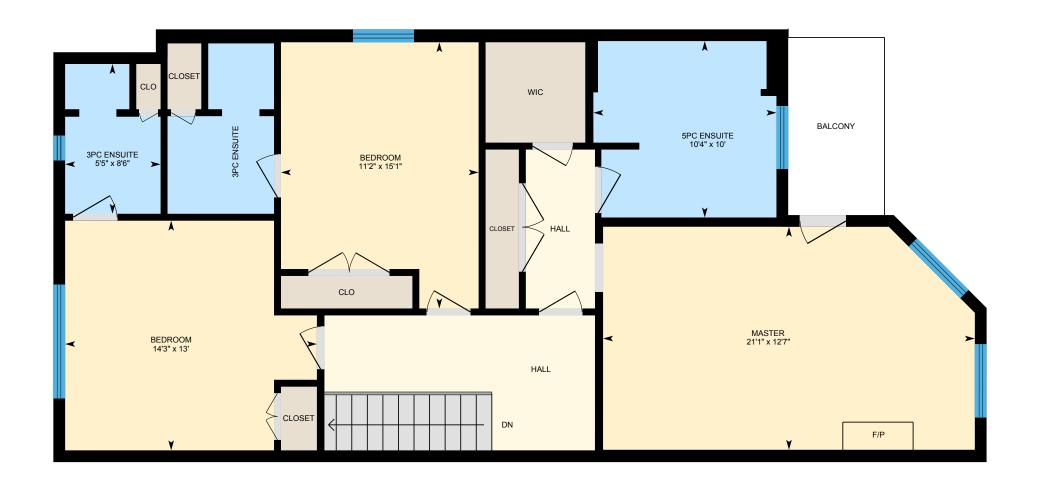

#### 2ND FLOOR

3pc Ensuite: 9'8" x 6' 3pc Ensuite: 8'6" x 5'5" 5pc Ensuite: 10' x 10'4" Bedroom: 13' x 14'3" Bedroom: 15'1" x 11'2" Master: 12'7" x 21'1"