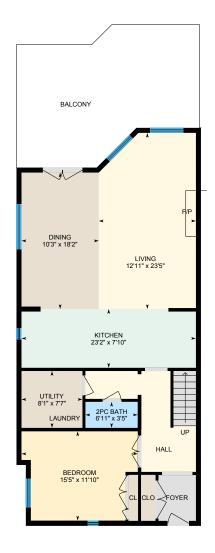

#### MAIN FLOOR

2pc Bath: 6'11" x 3'5" Bedroom: 15'5" x 11'10" Dining: 10'3" x 18'2" Kitchen: 23'2" x 7'10" Living: 12'11" x 23'5" Utility: 8'1" x 7'7"