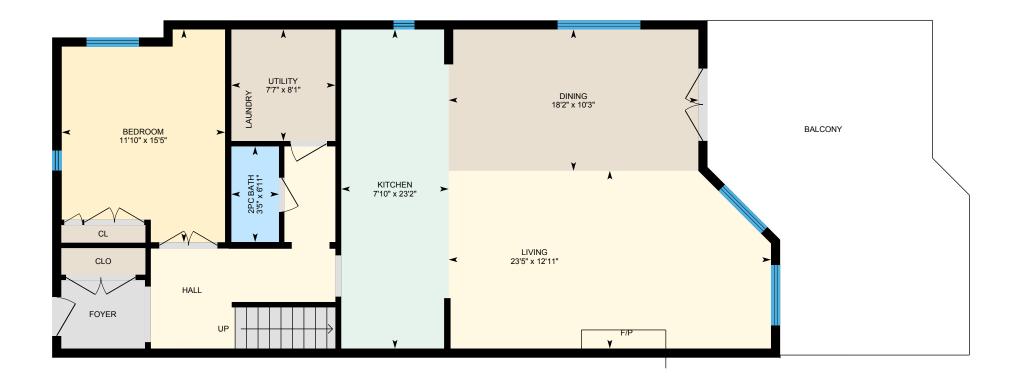

#### MAIN FLOOR

2pc Bath: 6'11" x 3'5" Bedroom: 15'5" x 11'10" Dining: 10'3" x 18'2" Kitchen: 23'2" x 7'10" Living: 12'11" x 23'5" Utility: 8'1" x 7'7"