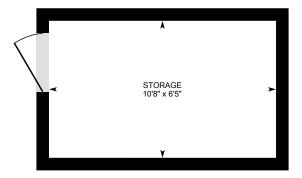

Main Building: Total Exterior Area Above Grade 2366 sq ft









Main Floor Exterior Area 1215 sq ft 2nd Floor Exterior Area 1151 sq ft



PREPARED: May, 2020



Main Floor Total Exterior Area 1215 sq ft
Total Interior Area 1115 sq ft







**2nd Floor** Total Exterior Area 1151 sq ft
Total Interior Area 1052 sq ft







Storage







# **Property Details**

#### **Room Measurements**

Only major rooms are listed. Some listed rooms may be excluded from total interior floor area (e.g. garage). Room dimensions are largest length and width; parts of room may be smaller. Room area is not always equal to product of length and width.

### Main Building

#### MAIN FLOOR

2pc Bath: 6'11" x 3'5" Bedroom: 15'5" x 11'10" Dining: 10'3" x 18'2" Kitchen: 23'2" x 7'10" Living: 12'11" x 23'5" Utility: 8'1" x 7'7"

#### 2ND FLOOR

3pc Ensuite: 9'8" x 6' 3pc Ensuite: 8'6" x 5'5" 5pc Ensuite: 10' x 10'4" Bedroom: 13' x 14'3" Bedroom: 15'1" x 11'2" Master: 12'7" x 21'1"

### Storage

### **STORAGE**

Storage: 6'5" x 10'8"

#### Floor Area Information

For explanation of floor area calculations and method of measurement please see <a