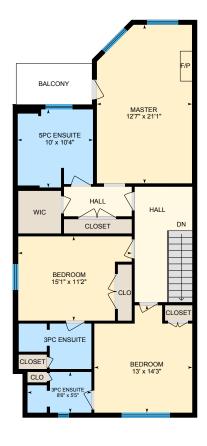

#### 2ND FLOOR

3pc Ensuite: 9'8" x 6' 3pc Ensuite: 8'6" x 5'5" 5pc Ensuite: 10' x 10'4" Bedroom: 13' x 14'3" Bedroom: 15'1" x 11'2" Master: 12'7" x 21'1"