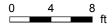

#### MAIN FLOOR

3pc Bath: 12'1" x 7'1"

3pc Ensuite: 5'10" x 10'11"

Den: 12' x 12'6"

Dining: 10' x 11'10"

Kitchen: 15'8" x 13'1" Living: 24'11" x 23'6"

Master: 13' x 13'7"