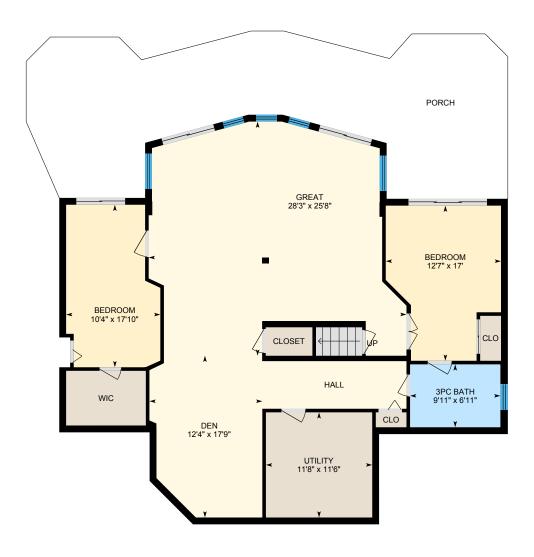

#### **GROUND FLOOR**

3pc Bath: 9'11" x 6'11" Bedroom: 12'7" x 17'

Bedroom: 10'4" x 17'10"

Den: 12'4" x 17'9" Great: 28'3" x 25'8"

Utility: 11'8" x 11'6"