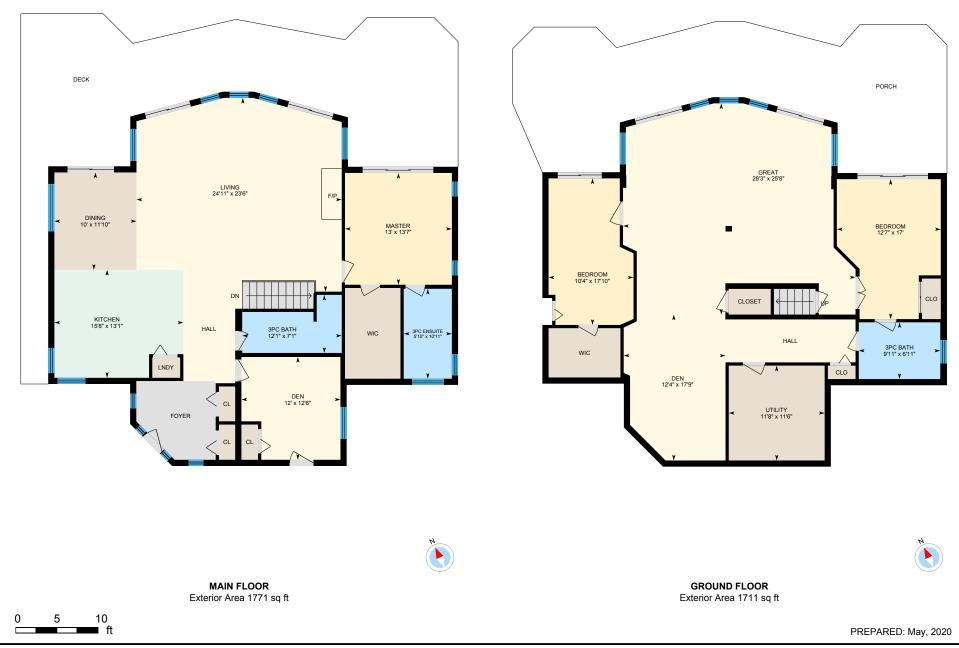

Main Building: Total Exterior Area Above Grade 3482 sq ft

MAIN FLOOR Total Exterior Area 1771 sq ft Total Interior Area 1636 sq ft

**⊡**iGUIDE

GROUND FLOOR Total Exterior Area 1711 sq ft Total Interior Area 1576 sq ft

#### MAIN FLOOR

3pc Bath: 12'1" x 7'1"

3pc Ensuite: 5'10" x 10'11"

Den: 12' x 12'6"

Dining: 10' x 11'10"

Kitchen: 15'8" x 13'1" Living: 24'11" x 23'6"

Master: 13' x 13'7"

#### **GROUND FLOOR**

3pc Bath: 9'11" x 6'11" Bedroom: 12'7" x 17'

Bedroom: 10'4" x 17'10"

Den: 12'4" x 17'9" Great: 28'3" x 25'8"

Utility: 11'8" x 11'6"