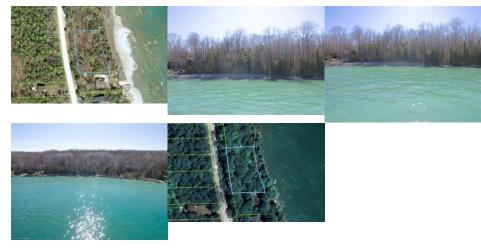

## LT 4 1 GREY Road, Georgian Bluffs, Ontario N0H 2T0

| Client Full<br>Active / Lar                                                   | nd                                                     | <u>Ľ</u>                                         | <u>T41GREY</u>                      | Rd Geo                                  | rgian Bluffs                        |                                                       |                                     | MLS®#: 266547<br>Price: \$599,000                                               |
|-------------------------------------------------------------------------------|--------------------------------------------------------|--------------------------------------------------|-------------------------------------|-----------------------------------------|-------------------------------------|-------------------------------------------------------|-------------------------------------|---------------------------------------------------------------------------------|
|                                                                               |                                                        |                                                  | Reside<br>Water I<br>Type of        | ential<br>Body: <b>Geo</b><br>Water: Bi | rgian Bay<br>ay                     | eorgian Bluffs<br>–                                   |                                     |                                                                                 |
|                                                                               |                                                        |                                                  | Official                            | :<br>Chrg Pd:                           | \$3,117/2020<br>R1<br>Unknown       | Lat Si<br>Acres<br>Front<br>Lat D<br>Lat In<br>Lat Si | mensions:<br>regularities:<br>nape: | Sale<br>0.56<br>0.50–1.99<br>192.00<br>192 x 128                                |
| alle fre                                                                      | BOLS ATT                                               | hing .                                           |                                     |                                         |                                     |                                                       | non Interest:<br>mt/Yr:             | Freehold/None<br>\$3,117/2020                                                   |
|                                                                               |                                                        |                                                  | I                                   | Remarks/D                               | rections                            |                                                       |                                     |                                                                                 |
| Public Rmks:                                                                  | Club.This property of                                  | fers the opportund paddle boardin                | nityto build a s<br>ng. Plentyof ma | pacious h<br>ature trees                | ome with direct<br>for privacy, a b | access to the wat<br>beach and ample s                | erfront, the per<br>pace for a fami | ose to Cobble Beach Golf<br>fect familyretreat for<br>lyhome or weekend getaway |
| Directions:                                                                   | GreyRoad 1 north of                                    | Kemble in betwee                                 | en fire numbers                     |                                         |                                     |                                                       |                                     |                                                                                 |
|                                                                               |                                                        |                                                  |                                     | Water                                   | front                               |                                                       |                                     |                                                                                 |
| Features:<br>Shoreline:<br>Shore Rd Allow:<br>sland Y/N:                      | Beach Front, Wa<br>Mixed, Rocky, Sa<br>Not Owned<br>No |                                                  |                                     |                                         | Frontage:<br>Exposure:              | 192.00<br>East                                        |                                     |                                                                                 |
|                                                                               |                                                        |                                                  |                                     | Exter                                   | ior                                 |                                                       |                                     |                                                                                 |
| Property Access:<br>Area Influences:<br>/iew:<br>Городгарhy:<br>Restrictions: |                                                        | ss, Public Road, Y<br>f, Lake Access, Tr<br>reed |                                     | ad                                      |                                     | Frontin                                               | ]:                                  | East                                                                            |
| RESULCIONS.                                                                   | NOTIC                                                  |                                                  |                                     | Land Info                               | rmation                             |                                                       |                                     |                                                                                 |
|                                                                               |                                                        |                                                  |                                     |                                         |                                     |                                                       |                                     |                                                                                 |
| Jtilities:<br>Vater Source:<br>Services:                                      | None<br>None                                           |                                                  |                                     |                                         |                                     | Sewer:<br>Water Treatmen                              | None                                |                                                                                 |
| Acres Clear:<br>∟ot Front:                                                    | 192.00                                                 | Acres Waste:<br>Lot Depth:                       | 128.00                              | A<br>PropertyInf                        | cres Workable:<br>ormation          |                                                       | Lot Size:                           | 0.56 Acres                                                                      |
| .egal Desc:<br>Zoning:<br>Assess Val/Year                                     | R1                                                     | IAN RANGE KEPI                                   | PEL AS IN R541                      | 018; GEOF                               | RGIAN BLUFFS                        | Survey:                                               | /                                   |                                                                                 |
| Assess vai/rear:<br>PIN:<br>ROLL:                                             | : \$182,000/2020<br>370260194<br>420362000846800       | 1                                                |                                     |                                         |                                     | Hold Over Days:<br>Occupant Type:                     | Vacant                              |                                                                                 |
|                                                                               | -20002000040000                                        |                                                  | E                                   | Brokerage lı                            | nformation                          |                                                       |                                     |                                                                                 |
|                                                                               |                                                        |                                                  |                                     |                                         |                                     |                                                       |                                     |                                                                                 |
| int Data                                                                      | 00450000                                               |                                                  |                                     |                                         |                                     |                                                       |                                     |                                                                                 |
| List Date:<br>List Brokerage:                                                 |                                                        | Locations North                                  | (Thornbury), B                      | rokerag                                 |                                     |                                                       |                                     |                                                                                 |
| List Brokerage:<br>Source Board:<br><b>Prepared By</b>                        |                                                        | rgian Bay<br>alesperson                          | (Thornbury), B                      | rokerag                                 |                                     | emed reliable but no                                  |                                     | ate Prepared: 11/12/202<br>CoreLogic Matr                                       |