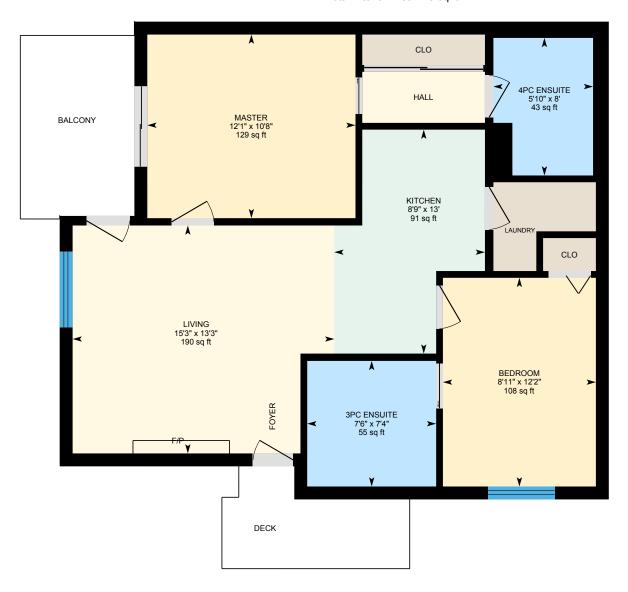

# 39-19 Dawson Dr, Collingwood, ON

1st Floor Total Exterior Area 810 sq ft Total Interior Area 723 sq ft

#### **Room Measurements**

Only major rooms are listed. Some listed rooms may be excluded from total interior floor area (e.g. garage). Room dimensions are largest length and width; parts of room may be smaller. Room area is not always equal to product of length and width.

### **Main Building**

1ST FLOOR

3pc Ensuite: 7'4" x 7'6" | 55 sq ft 4pc Ensuite: 8' x 5'10" | 43 sq ft Bedroom: 12'2" x 8'11" | 108 sq ft

Kitchen: 13' x 8'9" | 91 sq ft Living: 13'3" x 15'3" | 190 sq ft Master: 10'8" x 12'1" | 129 sq ft

## Main Building

1ST FLOOR

Interior Area: 723 sq ft

Perimeter Wall Length: 116 ft Perimeter Wall Thickness: 9.0 in

Exterior Area: 810 sq ft

#### **Total Above Grade Floor Area**

Main Building Interior: 723 sq ft

Main Building Exterior: 810 sq ft