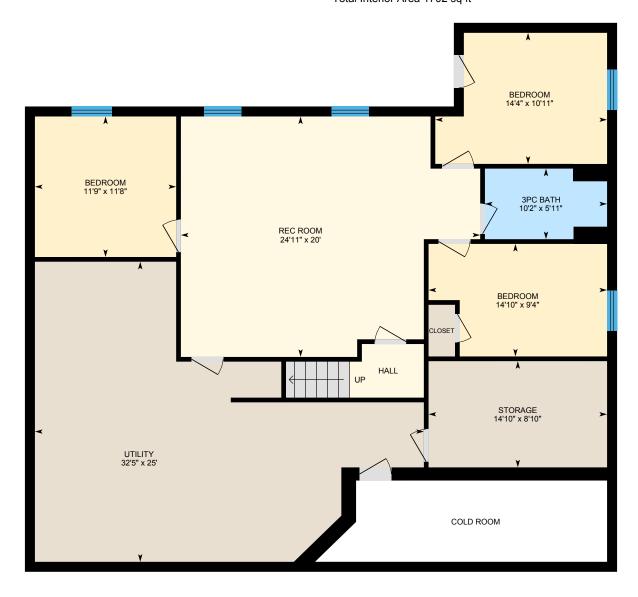

**Basement** Total Exterior Area 1857 sq ft
Total Interior Area 1702 sq ft

#### **BASEMENT**

3pc Bath: 5'11" x 10'2"

Bedroom: 11'8" x 11'9"

Bedroom: 9'4" x 14'10"

Bedroom: 10'11" x 14'4"

Rec Room: 20' x 24'11"

Storage: 8'10" x 14'10"

Utility: 25' x 32'5"

#### **BASEMENT** (Below Grade)

Interior Area: 1702 sq ft

Excluded Area: 147 sq ft

Perimeter Wall Length: 187 ft

Perimeter Wall Thickness: 10.0 in

Exterior Area: 1857 sq ft