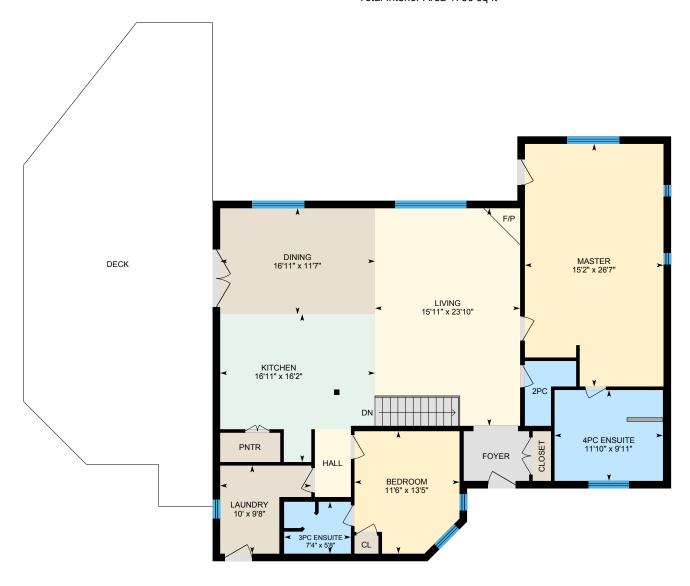

#### MAIN FLOOR

2pc: 7'1" x 5'7"

3pc Ensuite: 5'8" x 7'4" 4pc Ensuite: 9'11" x 11'10"

Bedroom: 13'5" x 11'6"

Dining: 11'7" x 16'11"

Kitchen: 16'2" x 16'11"

Laundry: 9'8" x 10'

Living: 23'10" x 15'11"

Master: 26'7" x 15'2"