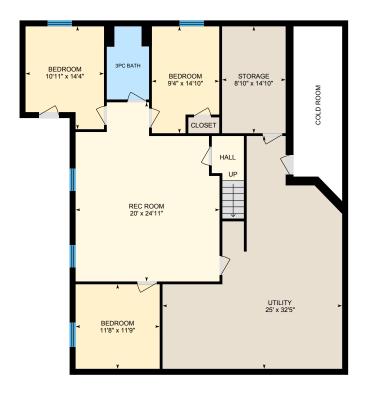

#### **BASEMENT**

3pc Bath: 5'11" x 10'2"

Bedroom: 11'8" x 11'9"

Bedroom: 9'4" x 14'10"

Bedroom: 10'11" x 14'4"

Rec Room: 20' x 24'11"

Storage: 8'10" x 14'10"

Utility: 25' x 32'5"