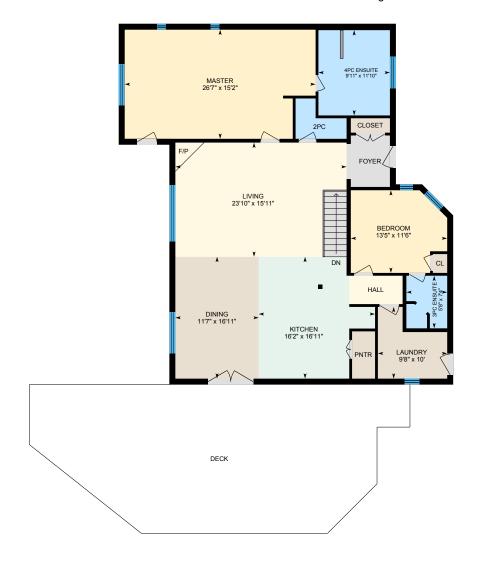

#### MAIN FLOOR

2pc: 7'1" x 5'7"

3pc Ensuite: 5'8" x 7'4" 4pc Ensuite: 9'11" x 11'10"

Bedroom: 13'5" x 11'6"

Dining: 11'7" x 16'11"

Kitchen: 16'2" x 16'11"

Laundry: 9'8" x 10'

Living: 23'10" x 15'11"

Master: 26'7" x 15'2"