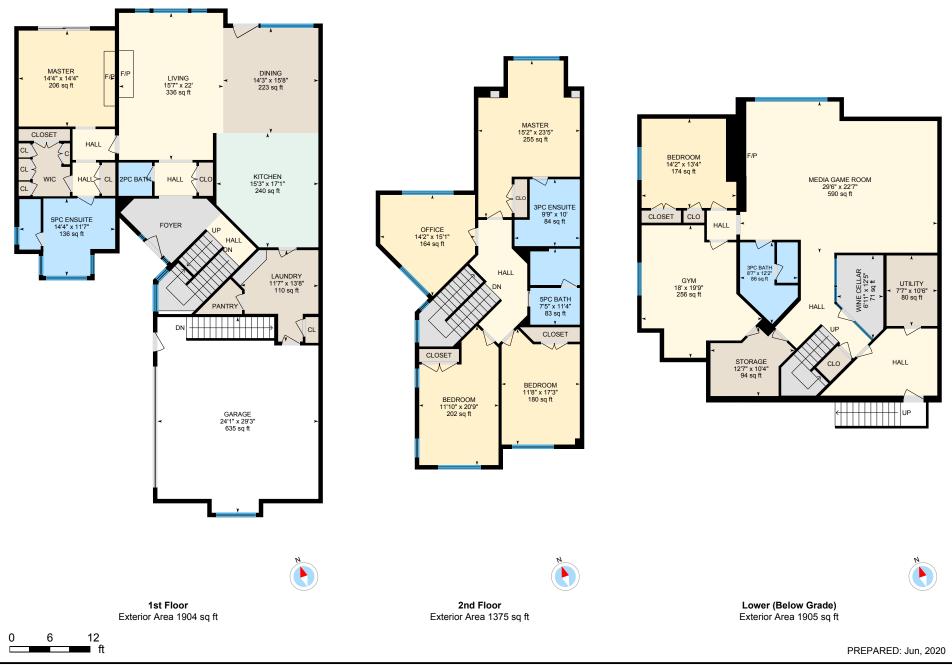

Main Building: Total Exterior Area Above Grade 3279 sq ft

**1st Floor** Total Exterior Area 1904 sq ft
Total Interior Area 1765 sq ft

PREPARED: Jun, 2020

**2nd Floor** Total Exterior Area 1375 sq ft
Total Interior Area 1254 sq ft

PREPARED: Jun, 2020

**Lower** Total Exterior Area 1905 sq ft Total Interior Area 1786 sq ft

### 1ST FLOOR

2pc Bath: 5' x 5' | 25 sq ft

5pc Ensuite: 14'4" x 11'7" | 136 sq ft Dining: 14'3" x 15'8" | 223 sq ft Garage: 24'1" x 29'3" | 635 sq ft Kitchen: 15'3" x 17'1" | 240 sq ft Laundry: 11'7" x 13'8" | 110 sq ft Living: 15'7" x 22' | 336 sq ft Master: 14'4" x 14'4" | 206 sq ft

### 2ND FLOOR

3pc Ensuite: 9'9" x 10' | 84 sq ft 5pc Bath: 7'5" x 11'4" | 83 sq ft Bedroom: 11'10" x 20'9" | 202 sq ft Bedroom: 11'8" x 17'3" | 180 sq ft Master: 15'2" x 23'5" | 255 sq ft Office: 14'2" x 15'1" | 164 sq ft

#### LOWER

3pc Bath: 8'7" x 12'2" | 86 sq ft Bedroom: 14'2" x 13'4" | 174 sq ft

Gym: 18' x 19'9" | 256 sq ft

Media Game Room: 29'6" x 22'7" | 590 sq ft

Storage: 12'7" x 10'4" | 94 sq ft Utility: 7'7" x 10'6" | 80 sq ft

Wine Cellar: 6'11" x 12'5" | 71 sq ft