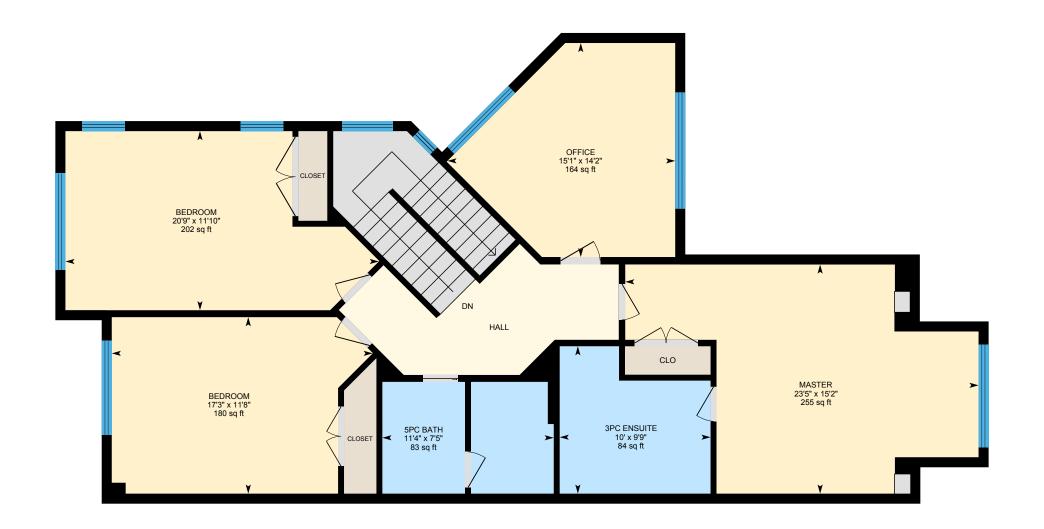

### 2ND FLOOR

3pc Ensuite: 9'9" x 10' | 84 sq ft 5pc Bath: 7'5" x 11'4" | 83 sq ft Bedroom: 11'10" x 20'9" | 202 sq ft Bedroom: 11'8" x 17'3" | 180 sq ft Master: 15'2" x 23'5" | 255 sq ft Office: 14'2" x 15'1" | 164 sq ft

#### 2ND FLOOR

Interior Area: 1254 sq ft
Perimeter Wall Length: 182 ft
Perimeter Wall Thickness: 8.0 in
Exterior Area: 1375 sq ft