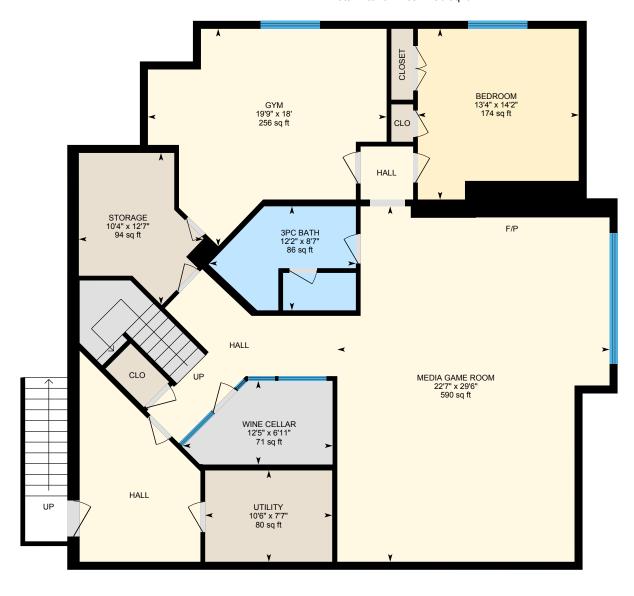

#### LOWER

3pc Bath: 8'7" x 12'2" | 86 sq ft Bedroom: 14'2" x 13'4" | 174 sq ft

Gym: 18' x 19'9" | 256 sq ft

Media Game Room: 29'6" x 22'7" | 590 sq ft

Storage: 12'7" x 10'4" | 94 sq ft Utility: 7'7" x 10'6" | 80 sq ft

Wine Cellar: 6'11" x 12'5" | 71 sq ft