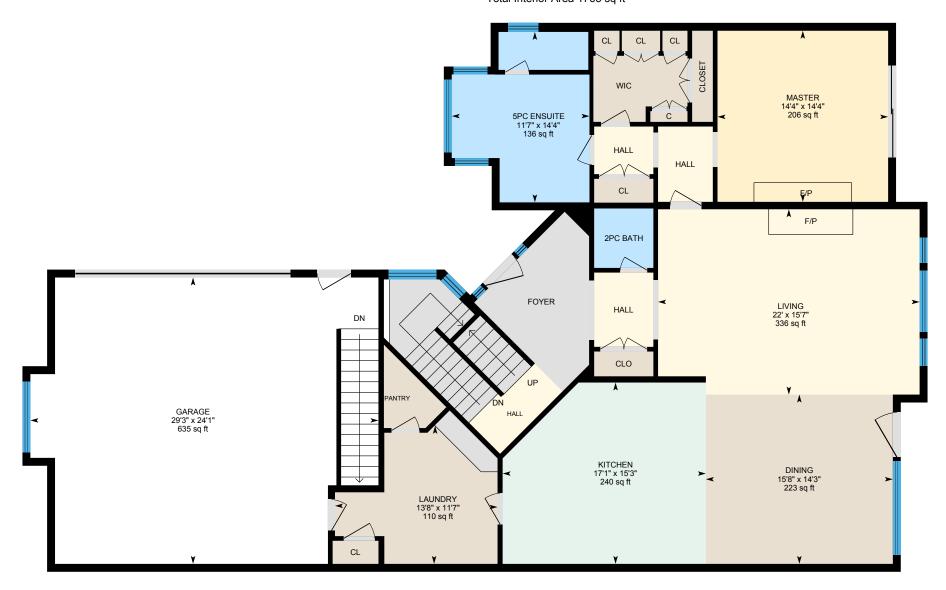

### 1ST FLOOR

2pc Bath: 5' x 5' | 25 sq ft

5pc Ensuite: 14'4" x 11'7" | 136 sq ft Dining: 14'3" x 15'8" | 223 sq ft Garage: 24'1" x 29'3" | 635 sq ft Kitchen: 15'3" x 17'1" | 240 sq ft Laundry: 11'7" x 13'8" | 110 sq ft Living: 15'7" x 22' | 336 sq ft Master: 14'4" x 14'4" | 206 sq ft

#### 1ST FLOOR

Interior Area: 1765 sq ft
Excluded Area: 635 sq ft
Perimeter Wall Length: 208 ft
Perimeter Wall Thickness: 8.0 in
Exterior Area: 1904 sq ft