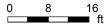

#### 2ND FL

3pc Bath: 7'7" x 9'11" | 61 sq ft 3pc Bath: 8' x 9'11" | 78 sq ft 3pc Ensuite: 8'8" x 12'4" | 99 sq ft Bedroom: 13'7" x 13'10" | 187 sq ft Bedroom: 14'9" x 12'1" | 179 sq ft Bedroom: 12'2" x 14'5" | 156 sq ft Bedroom: 11'7" x 12'1" | 139 sq ft Master: 17'2" x 16'3" | 263 sq ft