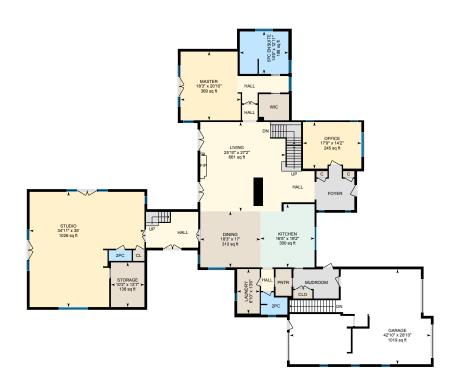

#### 1ST FLOOR

2pc: 6'11" x 3'3" | 22 sq ft 2pc: 8'1" x 6'9" | 47 sq ft

5pc Ensuite: 14'9" x 12'11" | 188 sq ft

Dining: 18'3" x 17' | 310 sq ft

Garage: 42'10" x 28'10" | 1019 sq ft Kitchen: 16'5" x 19'2" | 300 sq ft

Laundry: 6'10" x 13'6"

Living: 25'10" x 27'2" | 661 sq ft

Master: 18'3" x 20'10" | 369 sq ft

Office: 17'9" x 14'2" | 245 sq ft

Storage: 10'2" x 13'7" | 138 sq ft

Studio: 34'11" x 35' | 1026 sq ft