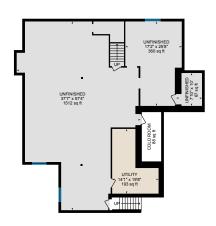

#### UNFINISHED

Cold Room: 88 sq ft

Unfinished: 17'2" x 25'8" | 360 sq ft

#### **Room Measurements**

Floor Area Information

Unfinished: 7'10" x 10' | 67 sq ft Unfinished: 37'7" x 57'4" | 1512 sq ft Utility: 14'1" x 19'8" | 193 sq ft