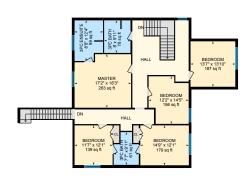

#### 2ND FL

3pc Bath: 7'7" x 9'11" | 61 sq ft 3pc Bath: 8' x 9'11" | 78 sq ft 3pc Ensuite: 8'8" x 12'4" | 99 sq ft Bedroom: 13'7" x 13'10" | 187 sq ft Bedroom: 14'9" x 12'1" | 179 sq ft Bedroom: 12'2" x 14'5" | 156 sq ft Bedroom: 11'7" x 12'1" | 139 sq ft Master: 17'2" x 16'3" | 263 sq ft