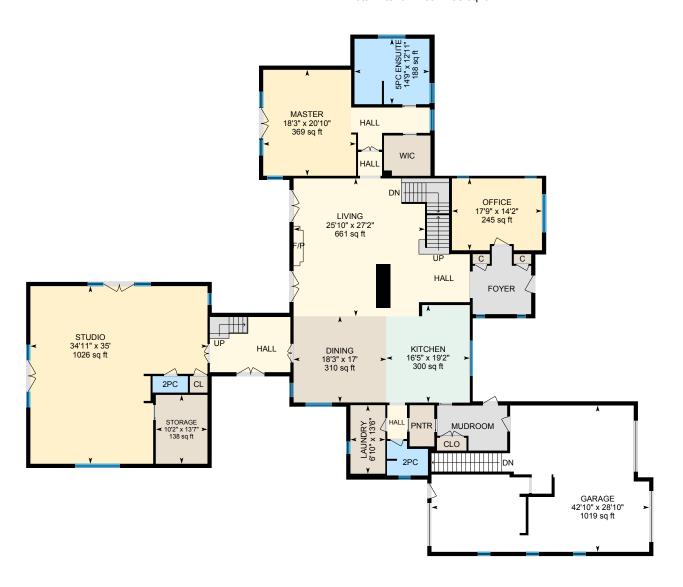

#### 1ST FLOOR

2pc: 6'11" x 3'3" | 22 sq ft 2pc: 8'1" x 6'9" | 47 sq ft

5pc Ensuite: 14'9" x 12'11" | 188 sq ft

Dining: 18'3" x 17' | 310 sq ft

Garage: 42'10" x 28'10" | 1019 sq ft Kitchen: 16'5" x 19'2" | 300 sq ft

Laundry: 6'10" x 13'6"

Living: 25'10" x 27'2" | 661 sq ft

Master: 18'3" x 20'10" | 369 sq ft

Office: 17'9" x 14'2" | 245 sq ft

Storage: 10'2" x 13'7" | 138 sq ft

Studio: 34'11" x 35' | 1026 sq ft