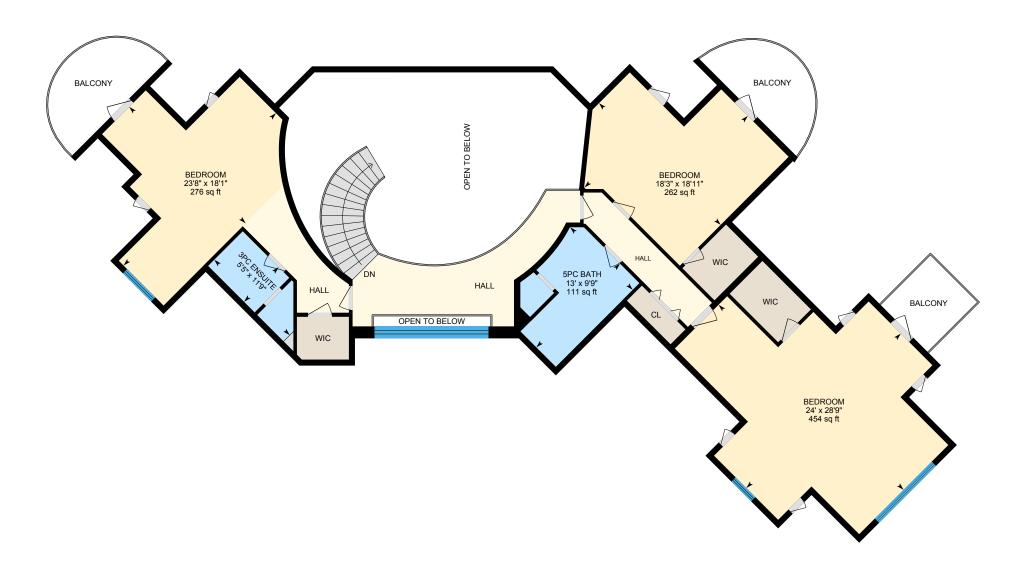

#### 2ND FLOOR

3pc Ensuite: 11'9" x 5'5" | 56 sq ft 5pc Bath: 9'9" x 13' | 111 sq ft Bedroom: 18'1" x 23'8" | 276 sq ft Bedroom: 28'9" x 24' | 454 sq ft Bedroom: 18'11" x 18'3" | 262 sq ft

#### 2ND FLOOR

Interior Area: 1703 sq ft
Excluded Area: 548 sq ft
Perimeter Wall Length: 306 ft
Perimeter Wall Thickness: 8.0 in
Exterior Area: 1907 sq ft