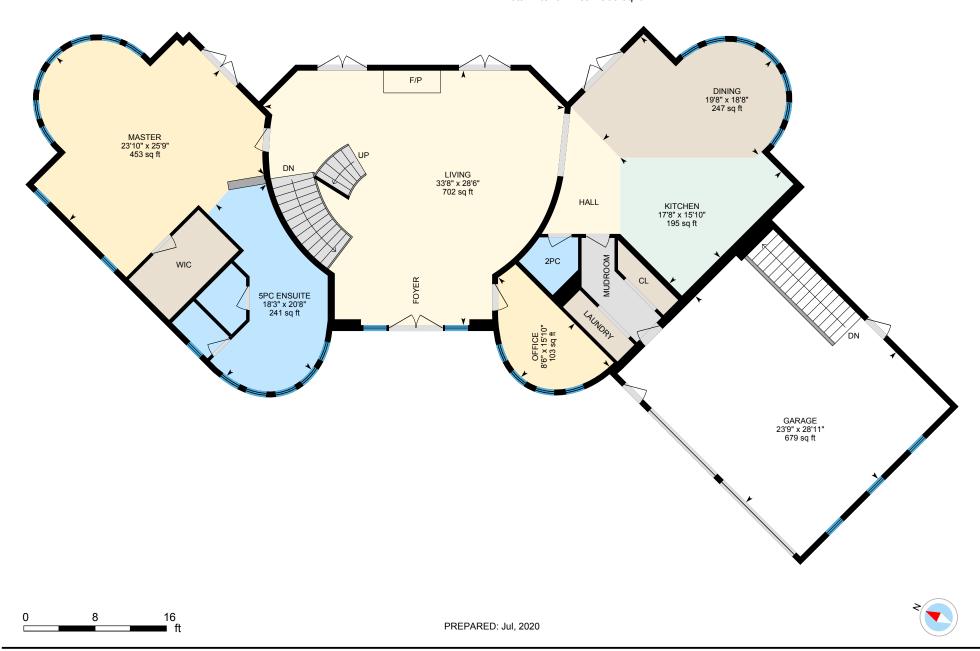

#### 1ST FLOOR

2pc: 5'6" x 6'6" | 28 sq ft

5pc Ensuite: 20'8" x 18'3" | 241 sq ft
Dining: 18'8" x 19'8" | 247 sq ft
Garage: 28'11" x 23'9" | 679 sq ft
Kitchen: 15'10" x 17'8" | 195 sq ft
Living: 28'6" x 33'8" | 702 sq ft
Master: 25'9" x 23'10" | 453 sq ft
Office: 15'10" x 8'6" | 103 sq ft

#### 1ST FLOOR

Interior Area: 2363 sq ft
Excluded Area: 679 sq ft
Perimeter Wall Length: 244 ft
Perimeter Wall Thickness: 8.0 in
Exterior Area: 2526 sq ft