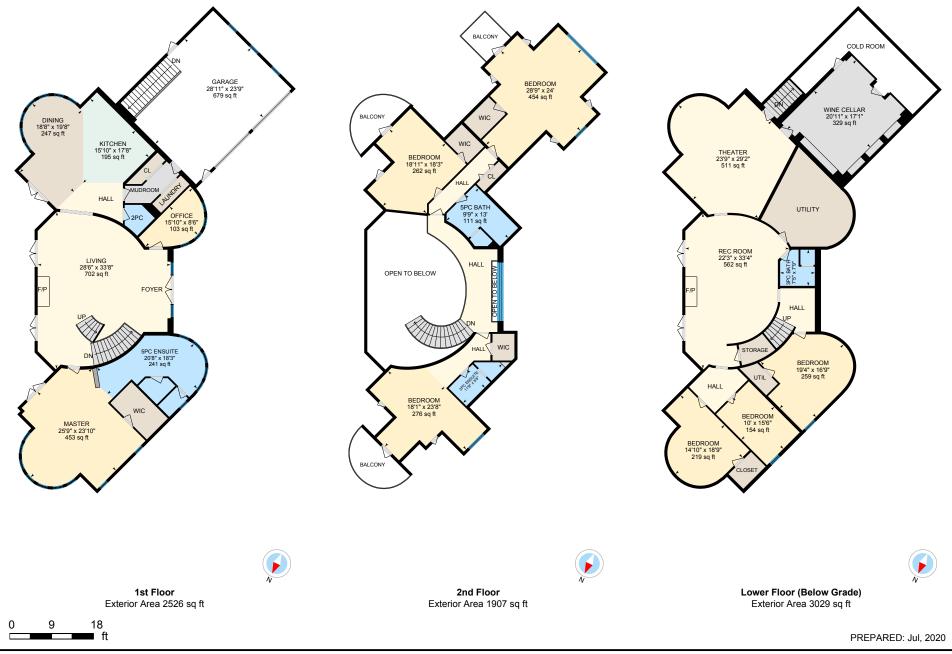

Main Building: Total Exterior Area Above Grade 4432 sq ft

**1st Floor** Total Exterior Area 2526 sq ft
Total Interior Area 2363 sq ft

**2nd Floor** Total Exterior Area 1907 sq ft
Total Interior Area 1703 sq ft

PREPARED: Jul, 2020

**Lower Floor** Total Exterior Area 3029 sq ft
Total Interior Area 2827 sq ft

16

#### 1ST FLOOR

2pc: 5'6" x 6'6" | 28 sq ft

5pc Ensuite: 20'8" x 18'3" | 241 sq ft
Dining: 18'8" x 19'8" | 247 sq ft
Garage: 28'11" x 23'9" | 679 sq ft
Kitchen: 15'10" x 17'8" | 195 sq ft
Living: 28'6" x 33'8" | 702 sq ft
Master: 25'9" x 23'10" | 453 sq ft
Office: 15'10" x 8'6" | 103 sq ft

#### 2ND FLOOR

3pc Ensuite: 11'9" x 5'5" | 56 sq ft 5pc Bath: 9'9" x 13' | 111 sq ft Bedroom: 18'1" x 23'8" | 276 sq ft Bedroom: 28'9" x 24' | 454 sq ft Bedroom: 18'11" x 18'3" | 262 sq ft

#### LOWER FLOOR

3pc Bath: 7'5" x 7'9" | 55 sq ft
Bedroom: 14'10" x 18'9" | 219 sq ft
Bedroom: 10' x 15'6" | 154 sq ft
Bedroom: 19'4" x 16'9" | 259 sq ft
Rec Room: 22'3" x 33'4" | 562 sq ft
Theater: 23'9" x 29'2" | 511 sq ft
Wine Cellar: 20'11" x 17'1" | 329 sq ft

#### 1ST FLOOR

Interior Area: 2363 sq ft
Excluded Area: 679 sq ft
Perimeter Wall Length: 244 ft
Perimeter Wall Thickness: 8.0 in
Exterior Area: 2526 sq ft

#### 2ND FLOOR

Interior Area: 1703 sq ft
Excluded Area: 548 sq ft
Perimeter Wall Length: 306 ft
Perimeter Wall Thickness: 8.0 in
Exterior Area: 1907 sq ft

#### LOWER FLOOR (Below Grade)

Interior Area: 2827 sq ft
Excluded Area: 248 sq ft
Perimeter Wall Length: 304 ft
Perimeter Wall Thickness: 8.0 in
Exterior Area: 3029 sq ft

#### **Total Above Grade Floor Area**

Main Building Interior: 4066 sq ft Main Building Excluded: 1226 sq ft Main Building Exterior: 4432 sq ft