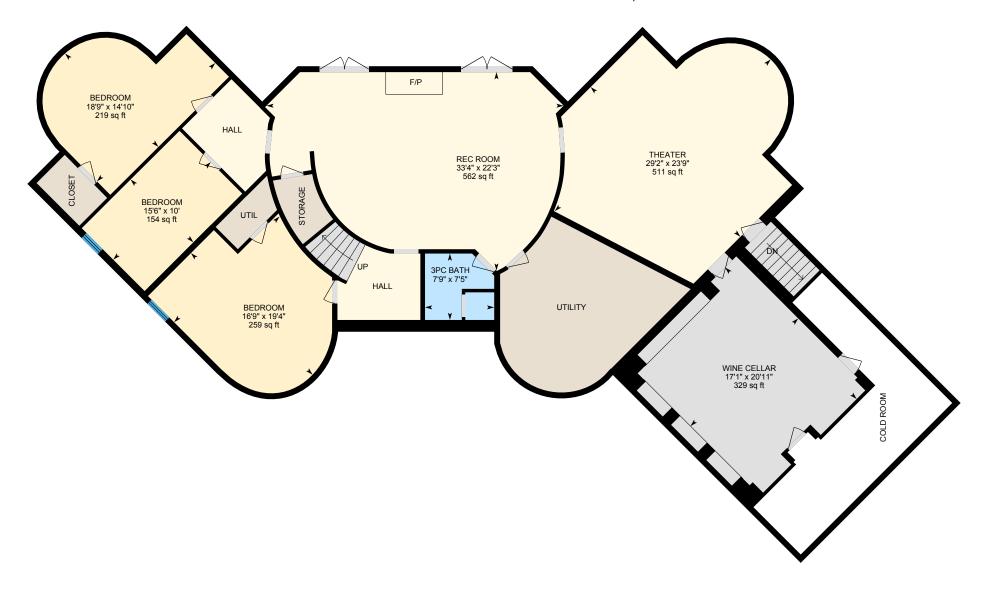

#### LOWER FLOOR

3pc Bath: 7'5" x 7'9" | 55 sq ft
Bedroom: 14'10" x 18'9" | 219 sq ft
Bedroom: 10' x 15'6" | 154 sq ft
Bedroom: 19'4" x 16'9" | 259 sq ft
Rec Room: 22'3" x 33'4" | 562 sq ft
Theater: 23'9" x 29'2" | 511 sq ft
Wine Cellar: 20'11" x 17'1" | 329 sq ft

#### LOWER FLOOR (Below Grade)

Interior Area: 2827 sq ft
Excluded Area: 248 sq ft
Perimeter Wall Length: 304 ft
Perimeter Wall Thickness: 8.0 in
Exterior Area: 3029 sq ft