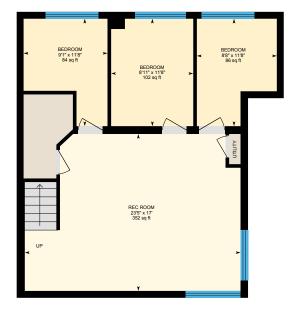

#### LOWER FLOOR

Bedroom: 9'1" x 11'8" | 84 sq ft Bedroom: 8'11" x 11'8" | 102 sq ft Bedroom: 8'8" x 11'8" | 86 sq ft Rec Room: 23'5" x 17' | 352 sq ft