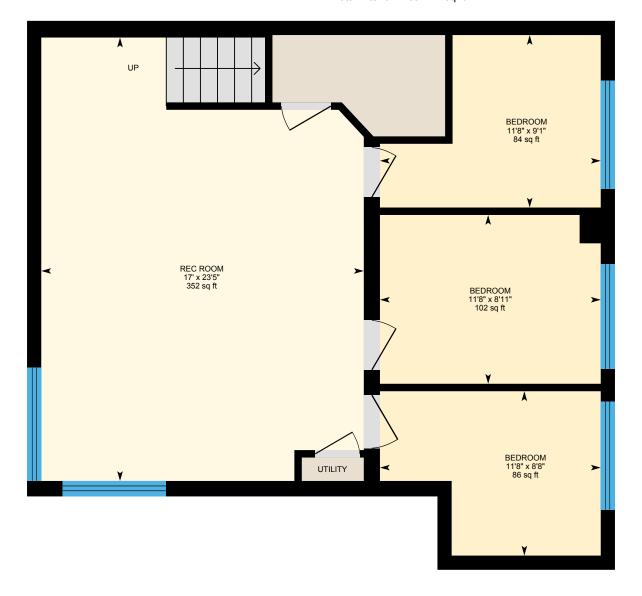

#### LOWER FLOOR

Bedroom: 9'1" x 11'8" | 84 sq ft Bedroom: 8'11" x 11'8" | 102 sq ft Bedroom: 8'8" x 11'8" | 86 sq ft Rec Room: 23'5" x 17' | 352 sq ft

#### LOWER FLOOR (Below Grade)

Interior Area: 724 sq ft

Perimeter Wall Length: 117 ft Perimeter Wall Thickness: 9.0 in

Exterior Area: 812 sq ft