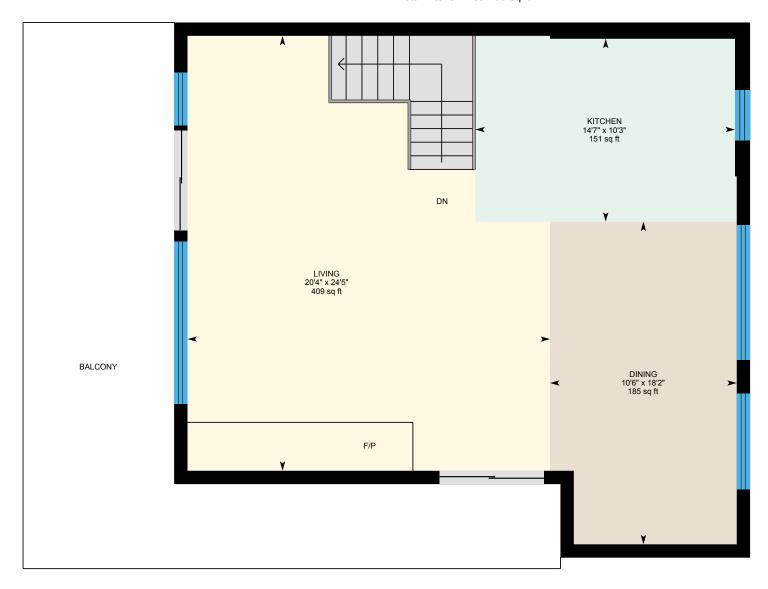

#### 2ND FLOOR

Dining: 18'2" x 10'6" | 185 sq ft Kitchen: 10'3" x 14'7" | 151 sq ft Living: 24'5" x 20'4" | 409 sq ft

#### 2ND FLOOR

Interior Area: 790 sq ft

Perimeter Wall Length: 122 ft Perimeter Wall Thickness: 9.0 in

Exterior Area: 881 sq ft