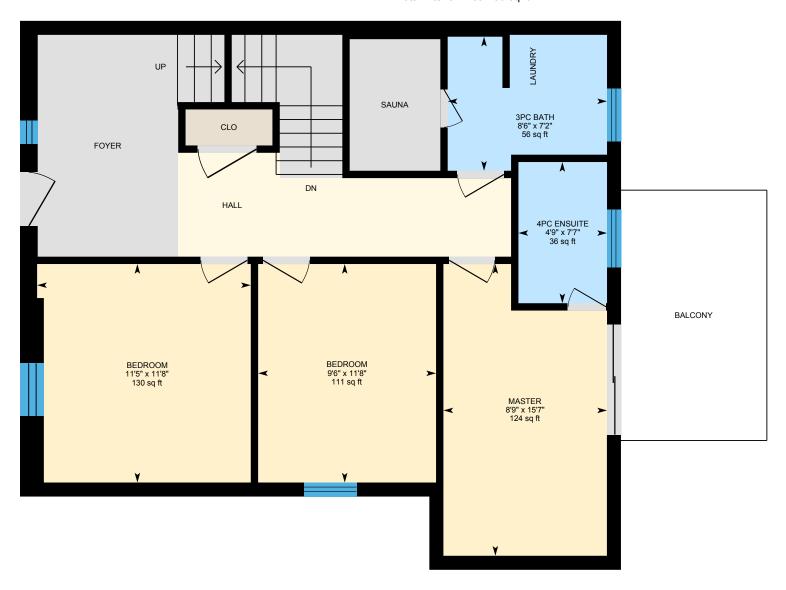

#### 1ST FLOOR

3pc Bath: 7'2" x 8'6" | 56 sq ft 4pc Ensuite: 7'7" x 4'9" | 36 sq ft Bedroom: 11'8" x 9'6" | 111 sq ft Bedroom: 11'8" x 11'5" | 130 sq ft Master: 15'7" x 8'9" | 124 sq ft