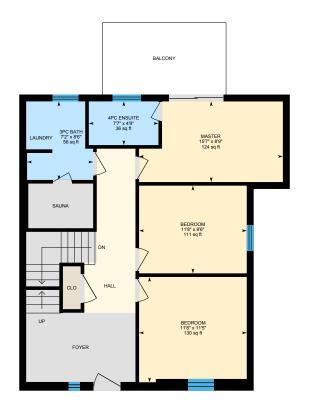

#### 1ST FLOOR

3pc Bath: 7'2" x 8'6" | 56 sq ft 4pc Ensuite: 7'7" x 4'9" | 36 sq ft Bedroom: 11'8" x 9'6" | 111 sq ft Bedroom: 11'8" x 11'5" | 130 sq ft Master: 15'7" x 8'9" | 124 sq ft