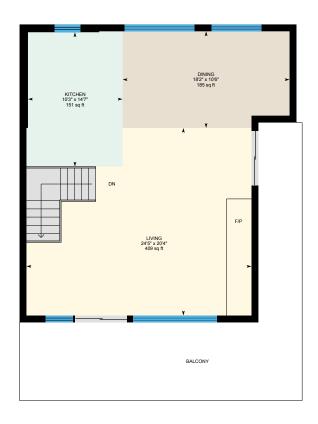

#### 2ND FLOOR

Dining: 18'2" x 10'6" | 185 sq ft Kitchen: 10'3" x 14'7" | 151 sq ft Living: 24'5" x 20'4" | 409 sq ft