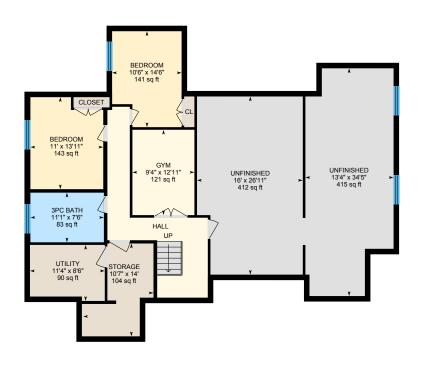

#### LOWER LEVEL

3pc Bath: 11'1" x 7'6" | 83 sq ft
Bedroom: 10'6" x 14'6" | 141 sq ft
Bedroom: 11' x 13'11" | 143 sq ft
Gym: 9'4" x 12'11" | 121 sq ft
Storage: 10'7" x 14' | 104 sq ft
Unfinished: 13'4" x 34'5" | 415 sq ft
Unfinished: 16' x 26'11" | 412 sq ft
Utility: 11'4" x 8'6" | 90 sq ft

#### LOWER LEVEL (Below Grade)

Interior Area: 1779 sq ft
Perimeter Wall Length: 220 ft
Perimeter Wall Thickness: 10.0 in
Exterior Area: 1962 sq ft