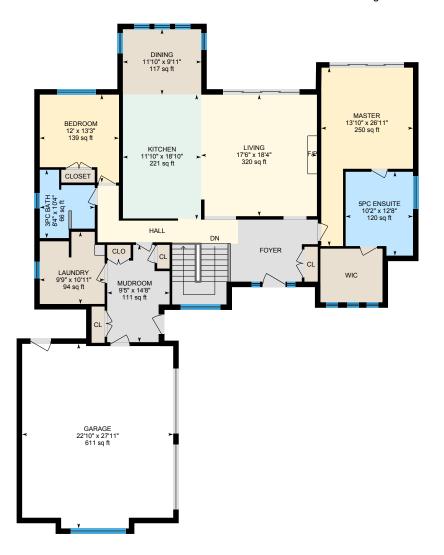

#### 1ST FLOOR

3pc Bath: 8'4" x 10'4" | 66 sq ft
5pc Ensuite: 10'2" x 12'8" | 120 sq ft
Bedroom: 12' x 13'3" | 139 sq ft
Dining: 11'10" x 9'11" | 117 sq ft
Garage: 22'10" x 27'11" | 611 sq ft
Kitchen: 11'10" x 18'10" | 221 sq ft
Laundry: 9'9" x 10'11" | 94 sq ft
Living: 17'6" x 18'4" | 320 sq ft
Master: 13'10" x 26'11" | 250 sq ft
Mudroom: 9'5" x 14'8" | 111 sq ft

#### 1ST FLOOR

Interior Area: 1929 sq ft
Excluded Area: 611 sq ft
Perimeter Wall Length: 225 ft
Perimeter Wall Thickness: 10.0 in

Exterior Area: 2116 sq ft