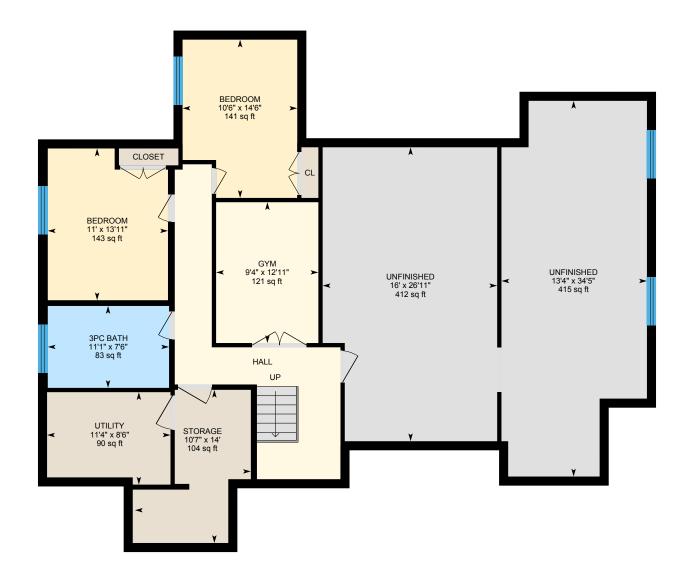

#### LOWER LEVEL

3pc Bath: 11'1" x 7'6" | 83 sq ft
Bedroom: 10'6" x 14'6" | 141 sq ft
Bedroom: 11' x 13'11" | 143 sq ft
Gym: 9'4" x 12'11" | 121 sq ft
Storage: 10'7" x 14' | 104 sq ft
Unfinished: 13'4" x 34'5" | 415 sq ft
Unfinished: 16' x 26'11" | 412 sq ft
Utility: 11'4" x 8'6" | 90 sq ft

#### LOWER LEVEL (Below Grade)

Interior Area: 1779 sq ft
Perimeter Wall Length: 220 ft
Perimeter Wall Thickness: 10.0 in
Exterior Area: 1962 sq ft