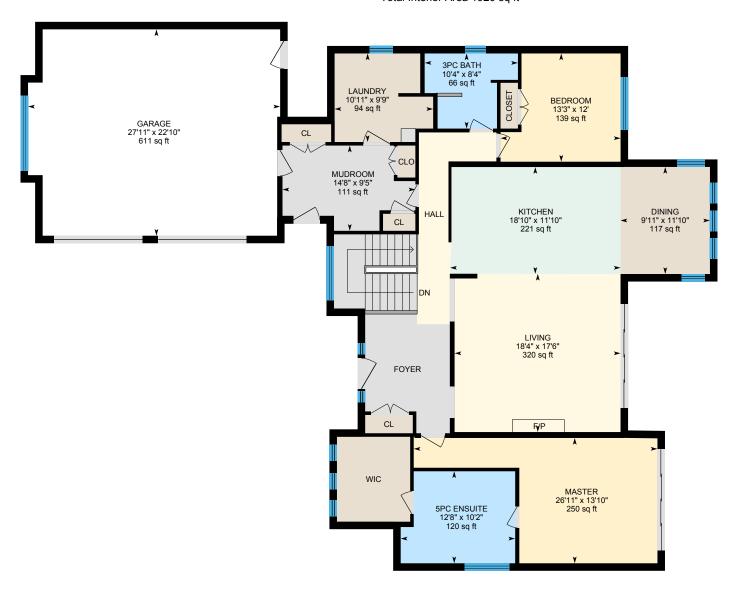

#### 1ST FLOOR

3pc Bath: 8'4" x 10'4" | 66 sq ft
5pc Ensuite: 10'2" x 12'8" | 120 sq ft
Bedroom: 12' x 13'3" | 139 sq ft
Dining: 11'10" x 9'11" | 117 sq ft
Garage: 22'10" x 27'11" | 611 sq ft
Kitchen: 11'10" x 18'10" | 221 sq ft
Laundry: 9'9" x 10'11" | 94 sq ft
Living: 17'6" x 18'4" | 320 sq ft
Master: 13'10" x 26'11" | 250 sq ft
Mudroom: 9'5" x 14'8" | 111 sq ft

#### 1ST FLOOR

Interior Area: 1929 sq ft
Excluded Area: 611 sq ft
Perimeter Wall Length: 225 ft
Perimeter Wall Thickness: 10.0 in

Exterior Area: 2116 sq ft