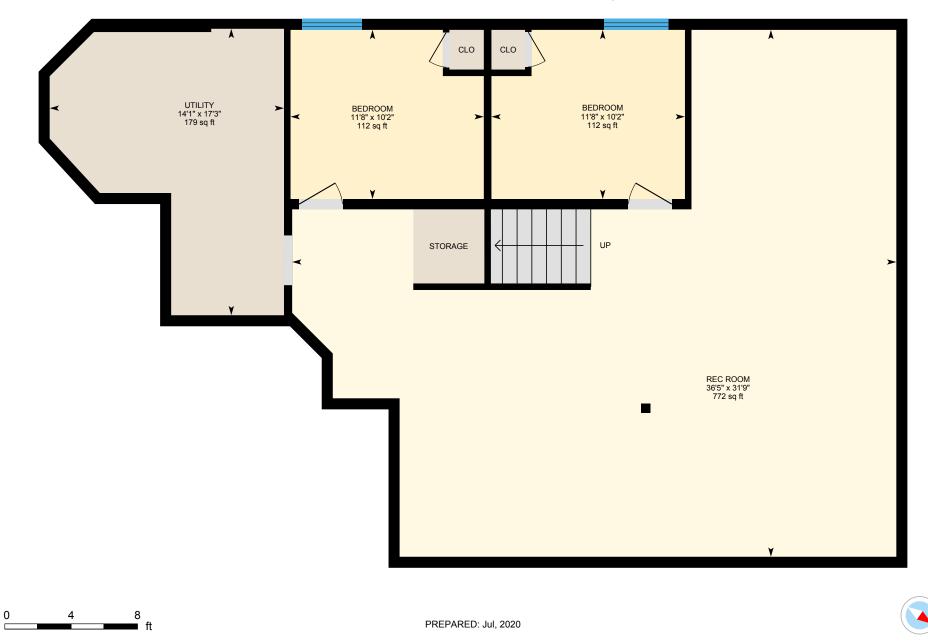

# 137 St Vincent Crescent, Meaford, ON

Lower level Total Exterior Area 1381 sq ft

Total Interior Area 1272 sq ft

### LOWER LEVEL

Bedroom: 10'2" x 11'8" | 112 sq ft Bedroom: 10'2" x 11'8" | 112 sq ft Rec Room: 31'9" x 36'5" | 772 sq ft Utility: 17'3" x 14'1" | 179 sq ft