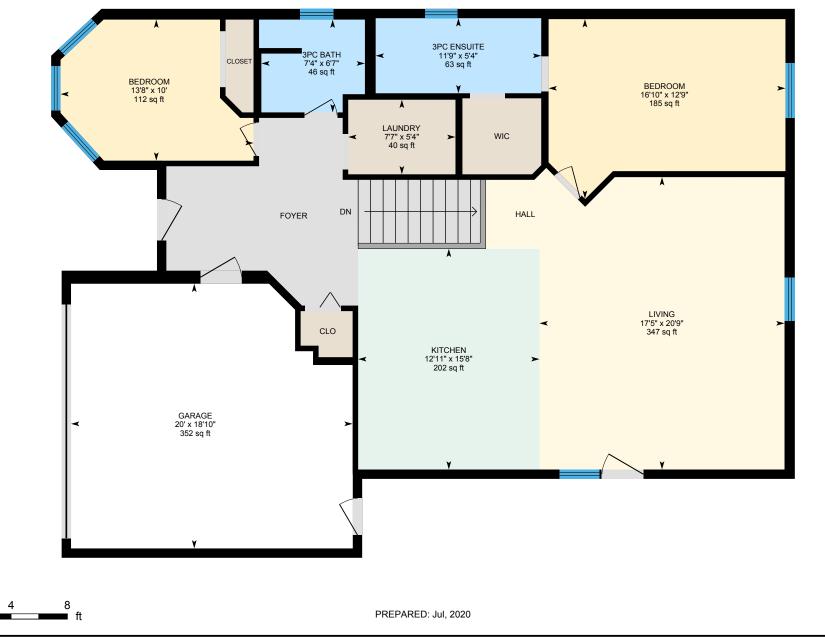

## 137 St Vincent Crescent, Meaford, ON

1st Floor Total Exterior Area 1415 sq ft

Total Interior Area 1306 sq ft

**DiGUIDE** 

White regions are excluded from total floor area. All room dimensions and floor areas must be considered approximate and are subject to independent verification. For method of measurement please see https://youriguide.com/measure/.

#### Main Building

1ST FLOOR 3pc Bath: 6'7" x 7'4" | 46 sq ft 3pc Ensuite: 5'4" x 11'9" | 63 sq ft Bedroom: 12'9" x 16'10" | 185 sq ft Bedroom: 10' x 13'8" | 112 sq ft Garage: 18'10" x 20' | 352 sq ft Kitchen: 15'8" x 12'11" | 202 sq ft Laundry: 5'4" x 7'7" | 40 sq ft Living: 20'9" x 17'5" | 347 sq ft