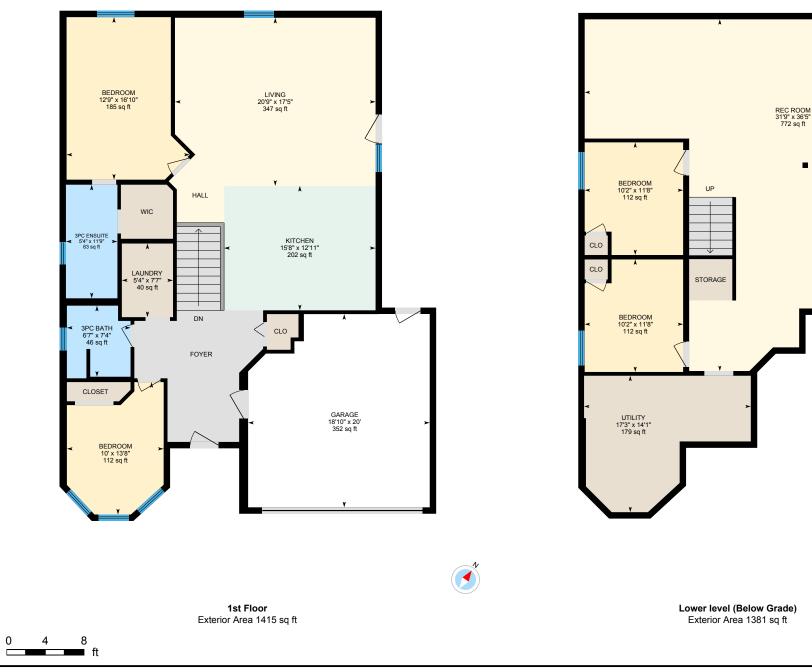

# 137 St Vincent Crescent, Meaford, ON

Main Building: Total Exterior Area Above Grade 1415 sq ft

White regions are excluded from total floor area. All room dimensions and floor areas must be considered approximate and are subject to independent verification. For method of measurement please see https://youriguide.com/measure/.

## 137 St Vincent Crescent, Meaford, ON

1st Floor Total Exterior Area 1415 sq ft

Total Interior Area 1306 sq ft

**DiGUIDE** 

White regions are excluded from total floor area. All room dimensions and floor areas must be considered approximate and are subject to independent verification. For method of measurement please see https://youriguide.com/measure/.

# 137 St Vincent Crescent, Meaford, ON

Lower level Total Exterior Area 1381 sq ft

Total Interior Area 1272 sq ft

#### Main Building

1ST FLOOR 3pc Bath: 6'7" x 7'4" | 46 sq ft 3pc Ensuite: 5'4" x 11'9" | 63 sq ft Bedroom: 12'9" x 16'10" | 185 sq ft Bedroom: 10' x 13'8" | 112 sq ft Garage: 18'10" x 20' | 352 sq ft Kitchen: 15'8" x 12'11" | 202 sq ft Laundry: 5'4" x 7'7" | 40 sq ft Living: 20'9" x 17'5" | 347 sq ft

### LOWER LEVEL

Bedroom: 10'2" x 11'8" | 112 sq ft Bedroom: 10'2" x 11'8" | 112 sq ft Rec Room: 31'9" x 36'5" | 772 sq ft Utility: 17'3" x 14'1" | 179 sq ft

### **Main Building**

1ST FLOOR Interior Area: 1306 sq ft Excluded Area: 352 sq ft Perimeter Wall Length: 165 ft Perimeter Wall Thickness: 8.0 in Exterior Area: 1415 sq ft

LOWER LEVEL (Below Grade) Interior Area: 1272 sq ft Perimeter Wall Length: 163 ft Perimeter Wall Thickness: 8.0 in Exterior Area: 1381 sq ft

#### **Total Above Grade Floor Area**

Main Building Interior: 1306 sq ft Main Building Excluded: 352 sq ft **Main Building Exterior: 1415 sq ft** 