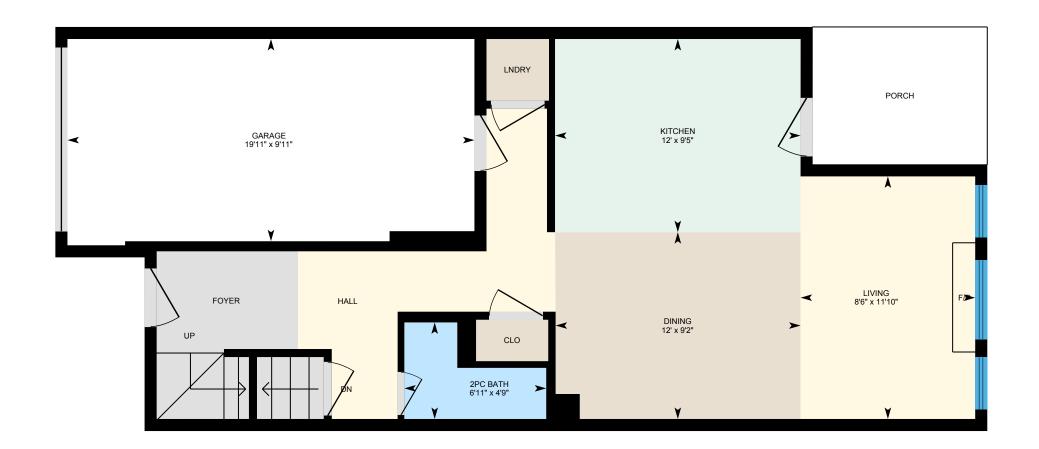

#### MAIN FLOOR

2pc Bath: 4'9" x 6'11" Dining: 9'2" x 12'

Garage: 9'11" x 19'11" Kitchen: 9'5" x 12' Living: 11'10" x 8'6"