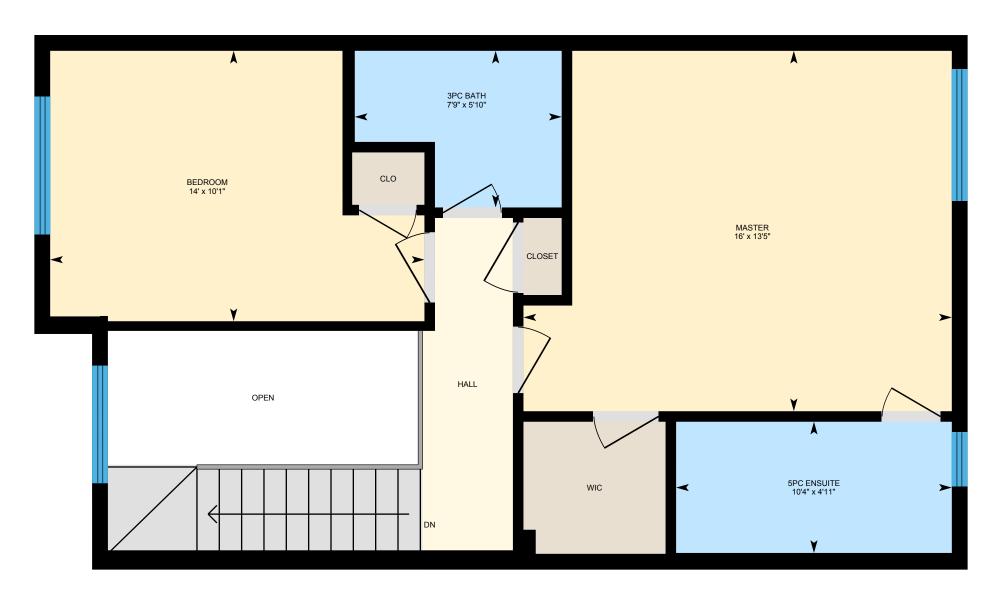

#### 2ND FLOOR

3pc Bath: 5'10" x 7'9" 5pc Ensuite: 4'11" x 10'4" Bedroom: 10'1" x 14' Master: 13'5" x 16'