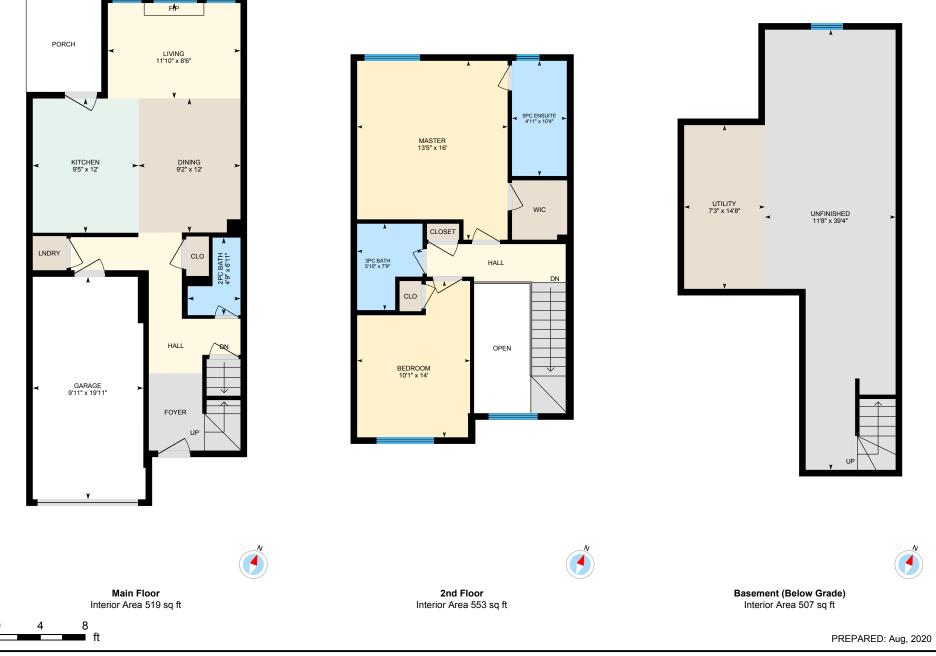

Main Building

Main Floor Total Interior Area 519 sq ft

2nd Floor Total Interior Area 553 sq ft

Basement Total Interior Area 507 sq ft

#### MAIN FLOOR

2pc Bath: 4'9" x 6'11" Dining: 9'2" x 12'

Garage: 9'11" x 19'11" Kitchen: 9'5" x 12' Living: 11'10" x 8'6"

#### 2ND FLOOR

3pc Bath: 5'10" x 7'9" 5pc Ensuite: 4'11" x 10'4" Bedroom: 10'1" x 14' Master: 13'5" x 16'

#### **BASEMENT**

Unfinished: 11'8" x 39'4" Utility: 7'3" x 14'8"