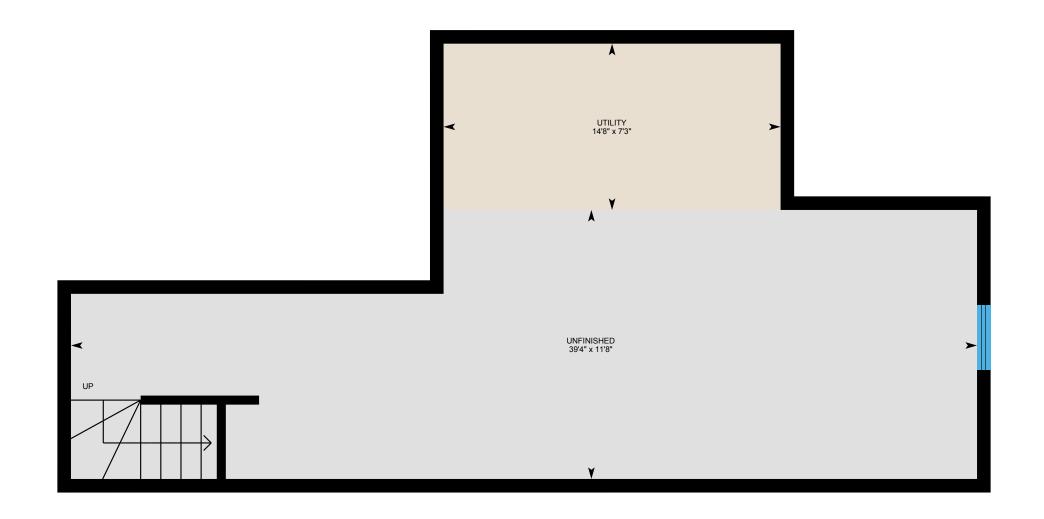

#### **BASEMENT**

Unfinished: 11'8" x 39'4" Utility: 7'3" x 14'8"

#### BASEMENT (Below Grade)

Interior Area: 507 sq ft

Perimeter Wall Length: 119 ft