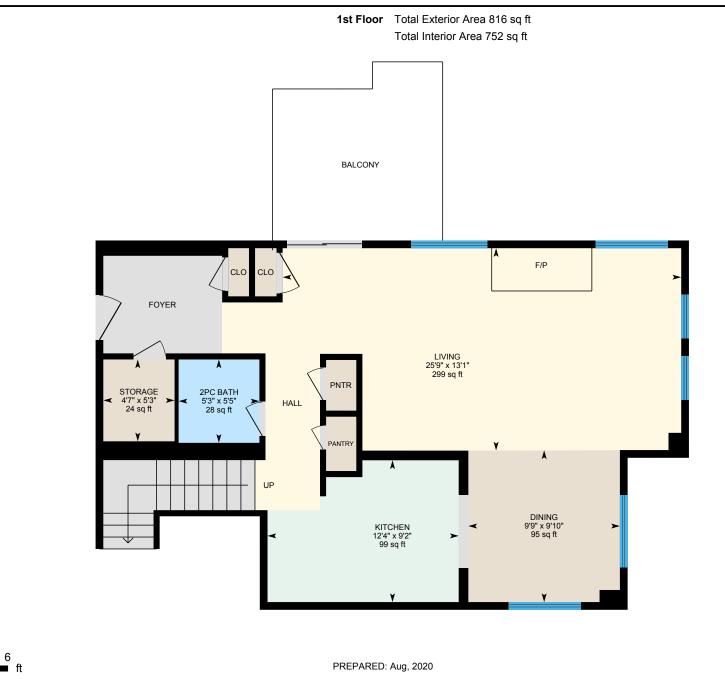

٨ ٨ 4PC BATH 9'3" x 7'4" DINING 9'10" x 9'9" 95 sq ft F/P CLO BEDROOM 15'2" x 10' 136 sq ft CLOSET CLO LIVING 13'1" x 25'9" MASTER 17'1" x 18'3" 253 sq ft 299 sq ft KITCHEN 9'2" x 12'4" 99 sq ft HALL BALCONY PANTRY PNTR BEDROOM 15'2" x 10'1" 138 sq ft CLO HALL DN UP CLO CLO CLO 3PC ENSUITE 8'4" x 7' 57 sq ft ٨ 2PC BATH 5'5" x 5'3" 28 sq ft > WIC LAUNDRY 9'2" x 5'1" 47 sq ft . FOYER STORAGE 5'3" x 4'7" 24 sq ft Z 1st Floor 2nd Floor Exterior Area 816 sq ft Exterior Area 1000 sq ft

Main Building: Total Exterior Area Above Grade 1815 sq ft

PREPARED: Aug, 2020

0

Δ

8 ∎ft

Z

White regions are excluded from total floor area. All room dimensions and floor areas must be considered approximate and are subject to independent verification. For method of measurement please see https://youriguide.com/measure/.

0

3

6

201-169 Jozo Weider Blvd, The Blue Mountains, ON

0 3 6

PREPARED: Aug, 2020

White regions are excluded from total floor area. All room dimensions and floor areas must be considered approximate and are subject to independent verification. For method of measurement please see https://youriguide.com/measure/.

# 2ND FLOOR

3pc Ensuite: 8'4" x 7' | 57 sq ft 4pc Bath: 9'3" x 7'4" | 56 sq ft Bedroom: 15'2" x 10' | 136 sq ft Bedroom: 15'2" x 10'1" | 138 sq ft Laundry: 9'2" x 5'1" | 47 sq ft Master: 17'1" x 18'3" | 253 sq ft

# 2ND FLOOR

Interior Area: 931 sq ft Perimeter Wall Length: 137 ft Perimeter Wall Thickness: 6.0 in Exterior Area: 1000 sq ft