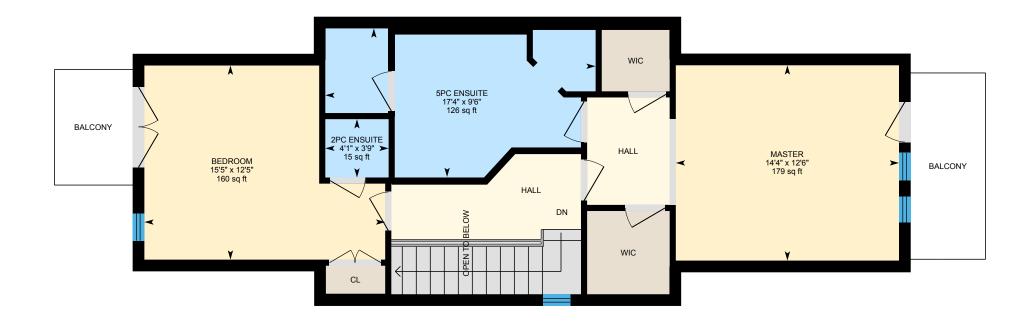

#### **3RD FLOOR**

2pc Ensuite: 3'9" x 4'1" | 15 sq ft 5pc Ensuite: 9'6" x 17'4" | 126 sq ft Bedroom: 12'5" x 15'5" | 160 sq ft Master: 12'6" x 14'4" | 179 sq ft