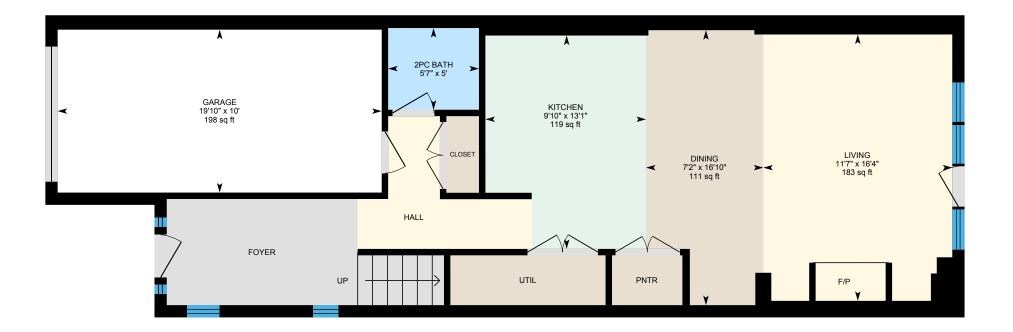

#### **Main Building**

**1ST FLOOR** 

2pc Bath: 5' x 5'7" | 28 sq ft Dining: 16'10" x 7'2" | 111 sq ft Garage: 10' x 19'10" | 198 sq ft Kitchen: 13'1" x 9'10" | 119 sq ft Living: 16'4" x 11'7" | 183 sq ft

#### Main Building

1ST FLOOR Interior Area: 659 sq ft Excluded Area: 198 sq ft Perimeter Wall Length: 133 ft Perimeter Wall Thickness: 9.0 in Exterior Area: 759 sq ft