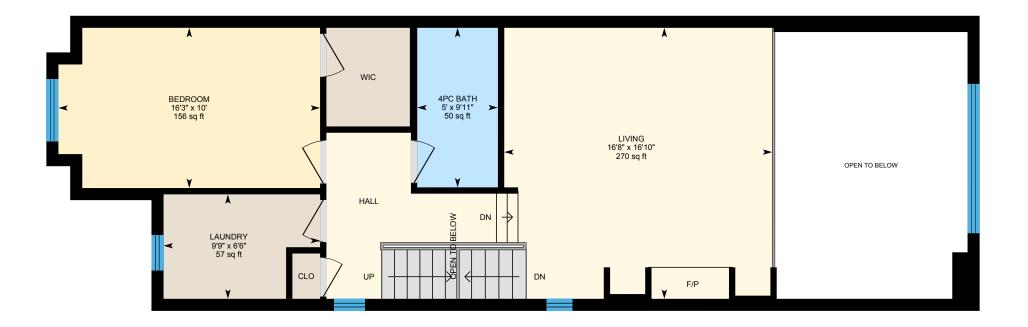

#### 2ND FLOOR

4pc Bath: 9'11" x 5' | 50 sq ft Bedroom: 10' x 16'3" | 156 sq ft Laundry: 6'6" x 9'9" | 57 sq ft Living: 16'10" x 16'8" | 270 sq ft