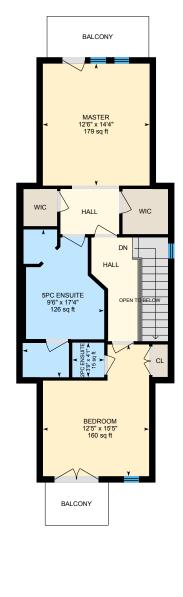

#### **3RD FLOOR**

2pc Ensuite: 3'9" x 4'1" | 15 sq ft 5pc Ensuite: 9'6" x 17'4" | 126 sq ft Bedroom: 12'5" x 15'5" | 160 sq ft Master: 12'6" x 14'4" | 179 sq ft

#### **3RD FLOOR**

Interior Area: 698 sq ft Excluded Area: 1 sq ft Perimeter Wall Length: 134 ft Perimeter Wall Thickness: 9.0 in Exterior Area: 799 sq ft