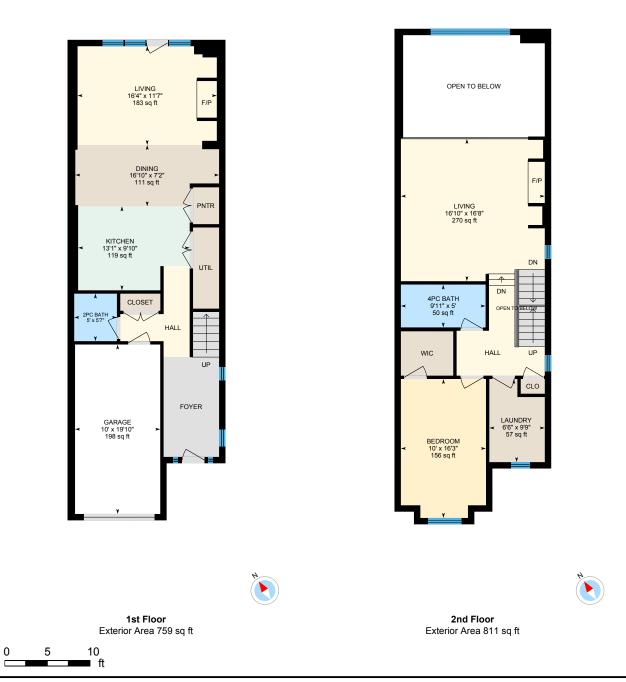

Main Building: Total Exterior Area Above Grade 2369 sq ft

**3rd Floor** Exterior Area 799 sq ft

PREPARED: Aug, 2020

**1st Floor** Total Exterior Area 759 sq ft Total Interior Area 659 sq ft

PREPARED: Aug, 2020

**2nd Floor** Total Exterior Area 811 sq ft Total Interior Area 698 sq ft

PREPARED: Aug, 2020

**3rd Floor** Total Exterior Area 799 sq ft Total Interior Area 698 sq ft

0 5 10 ft

PREPARED: Aug, 2020

#### **Main Building**

**1ST FLOOR** 

2pc Bath: 5' x 5'7" | 28 sq ft Dining: 16'10" x 7'2" | 111 sq ft Garage: 10' x 19'10" | 198 sq ft Kitchen: 13'1" x 9'10" | 119 sq ft Living: 16'4" x 11'7" | 183 sq ft

#### 2ND FLOOR

4pc Bath: 9'11" x 5' | 50 sq ft Bedroom: 10' x 16'3" | 156 sq ft Laundry: 6'6" x 9'9" | 57 sq ft Living: 16'10" x 16'8" | 270 sq ft

#### **3RD FLOOR**

2pc Ensuite: 3'9" x 4'1" | 15 sq ft 5pc Ensuite: 9'6" x 17'4" | 126 sq ft Bedroom: 12'5" x 15'5" | 160 sq ft Master: 12'6" x 14'4" | 179 sq ft