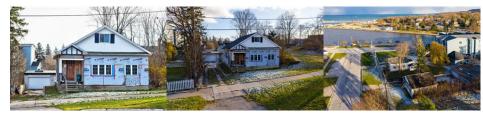

## 47 NELSON Street E, Meaford, Ontario N4L 1G1

Client Full **Active / Commercial Sale**  47 NELSON St E Meaford

Price: \$310,000.00

Grey/Meaford/Meaford **Building and Land** 

DOM/CDOM Business Type:

Lot Size: 0.10 Common Interest: Freehold/None Tax Amt/Yr: \$1,903.00/2020mmon Elements: No

Parking Spaces: Free Standing Y/N:

MLS@#: 40045857

Remarks/Directions

Public Rmks: Property to be sold AS IS. Desirable location, steps from Meaford Harbour and downtown restaurants and

shops. Zoning allows for many possible uses, renovate or build new to allow for home based business or use as commercial only. If you are looking for a unique opportunity in an ideal location, steps from Georgian Bay

and short drive to Thornbury, this is the place for you!

Directions: N Sykes St, turn onto Nelson St E towards the harbour

Exterior

Parking Features: Private Single Driveway

Cable, Cell Service, Electricity, Garbage/Sanitary Collection, Natural Gas, Telephone Services: Lot Shape: Sewer: