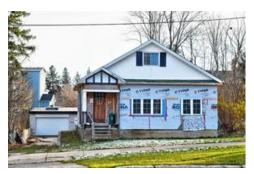

## 47 NELSON Street E, Meaford, Ontario N4L 1G1

Client Full **Active / Commercial Sale**  47 NELSON St E Meaford

Price: \$310,000.00

Grey/Meaford/Meaford **Building and Land** 

DOM/CDOM Business Type:

Lot Size: 0.10 Common Interest: Freehold/None Tax Amt/Yr: \$1,903.00/2020mmon Elements: No

Parking Spaces: Free Standing Y/N:

MLS@#: 40045857

Remarks/Directions

Public Rmks: Property to be sold AS IS. Desirable location, steps from Meaford Harbour and downtown restaurants and

shops. Zoning allows for many possible uses, renovate or build new to allow for home based business or use as commercial only. If you are looking for a unique opportunity in an ideal location, steps from Georgian Bay

and short drive to Thornbury, this is the place for you!

Directions: N Sykes St, turn onto Nelson St E towards the harbour

Exterior

Parking Features: Private Single Driveway

Cable, Cell Service, Electricity, Garbage/Sanitary Collection, Natural Gas, Telephone Services: Lot Shape: Sewer: