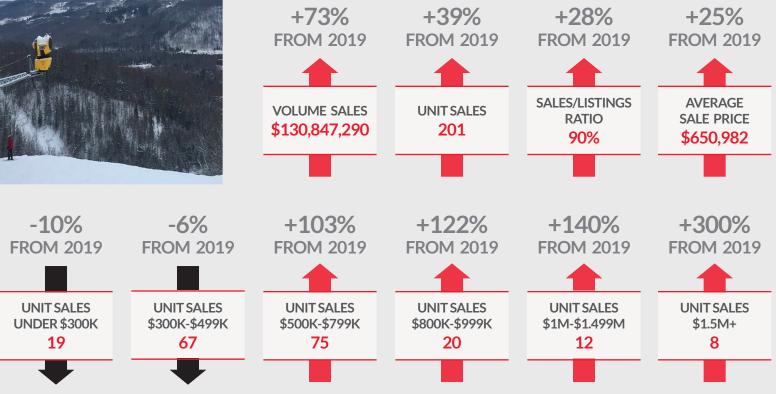

#### **2020 ANNUAL TOTALS**

NOTE: All MLS® sales data in this report comes from the Southern Georgian Bay Association Of REALTORS® and refers specifically to residential sales as of Jan. 3, 2021.. While deemed to be reliable, Royal LePage Locations North assumes no responsibility for errors and omissions.

### SINGLE-FAMILY HOMES

**ROYAL LEPAGE** 

LOCATIONS NORTH