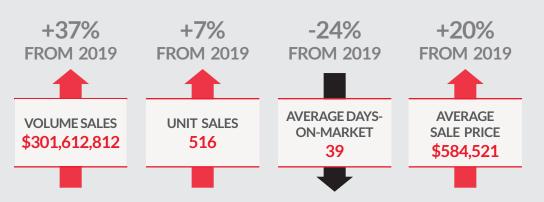

# WASAGA BEACH REAL ESTATE MARKET SNAPSHOT: 2020 IN REVIEW



#### FOURTH QUARTER 2020





### **2020 ANNUAL TOTALS**



NOTE: All MLS® sales data in this report comes from the Southern Georgian Bay Association Of REALTORS® and refers specifically to residential sales as of Jan. 3, 2021.. While deemed to be reliable, Royal LePage Locations North assumes no responsibility for errors and omissions.

2020 TOTAL SALES BY TYPE



### SINGLE-FAMILY HOMES

ROYAL LEPAGE



LOCATIONS NORTH

## CONDOS/TOWNS





COLLINGWOOD

330 First St.

705-445-5520

519-538-5755

705-428-2800

CREEMORE

154 Mill St.

705-881-9005

## **RESIDENTIAL LAND**



705-445-7799

705-617-9969

705-429-4800

519-599-2136