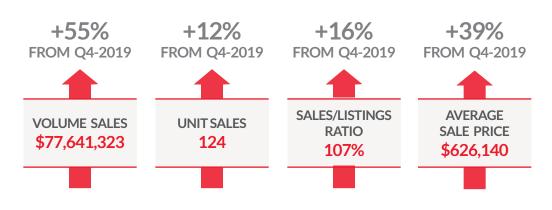

# WASAGA BEACH REAL ESTATE MARKET SNAPSHOT: 2020 IN REVIEW



#### FOURTH QUARTER 2020





### **2020 ANNUAL TOTALS**



NOTE: All MLS® sales data in this report comes from the Southern Georgian Bay Association Of REALTORS® and refers specifically to residential sales as of Jan. 3, 2021.. While deemed to be reliable, Royal LePage Locations North assumes no responsibility for errors and omissions.

2020 TOTAL SALES BY TYPE



### SINGLE-FAMILY HOMES

ROYAL LEPAGE



LOCATIONS NORTH

## CONDOS/TOWNS





COLLINGWOOD

330 First St.

705-445-5520

519-538-5755

705-428-2800

CREEMORE

154 Mill St.

705-881-9005

## **RESIDENTIAL LAND**



705-445-7799

705-617-9969

705-429-4800

519-599-2136