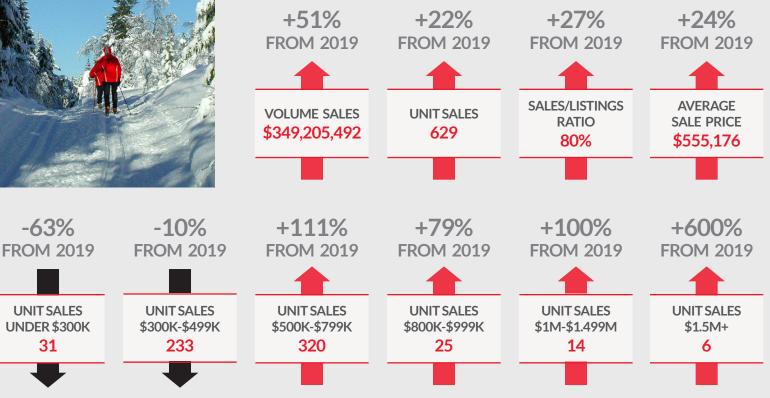

### **2020 ANNUAL TOTALS**

NOTE: All MLS® sales data in this report comes from the Southern Georgian Bay Association Of REALTORS® and refers specifically to residential sales as of Jan. 3, 2021.. While deemed to be reliable, Royal LePage Locations North assumes no responsibility for errors and omissions.