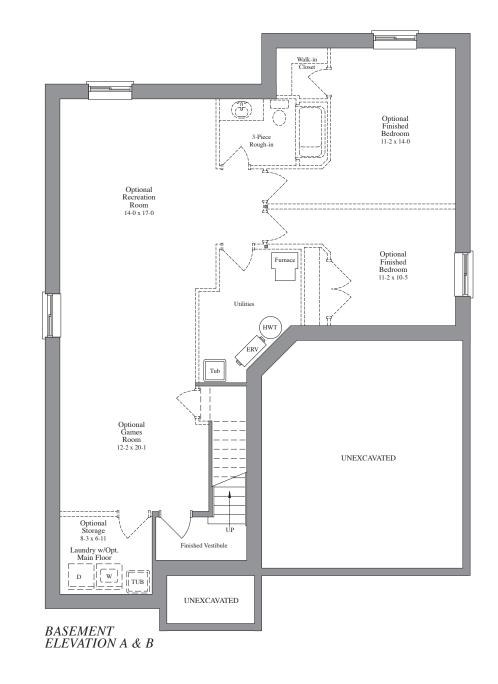

MAIN FLOOR ELEVATION B











ELEVATION A

ELEVATION B

All drawings are artist's concepts and may vary slightly from the final product. Actual usable floor space may vary from stated area, and square footage has been calculated based on usable living space according to the TARION rules, and does not include garages or unfinished basement areas. Drawings may show optional features which may not be included in the base price. Bulkheads & box outs may be required as chases for plumbing & mechanical. Garage man door location, if applicable, may vary subject to grade. In an ongoing review of homeowner's needs, changes may have been incorporated into our "New Home Features" and construction techniques. Specifications subject to change without notice. E. & O. E. March, 2018.

LORA BAY