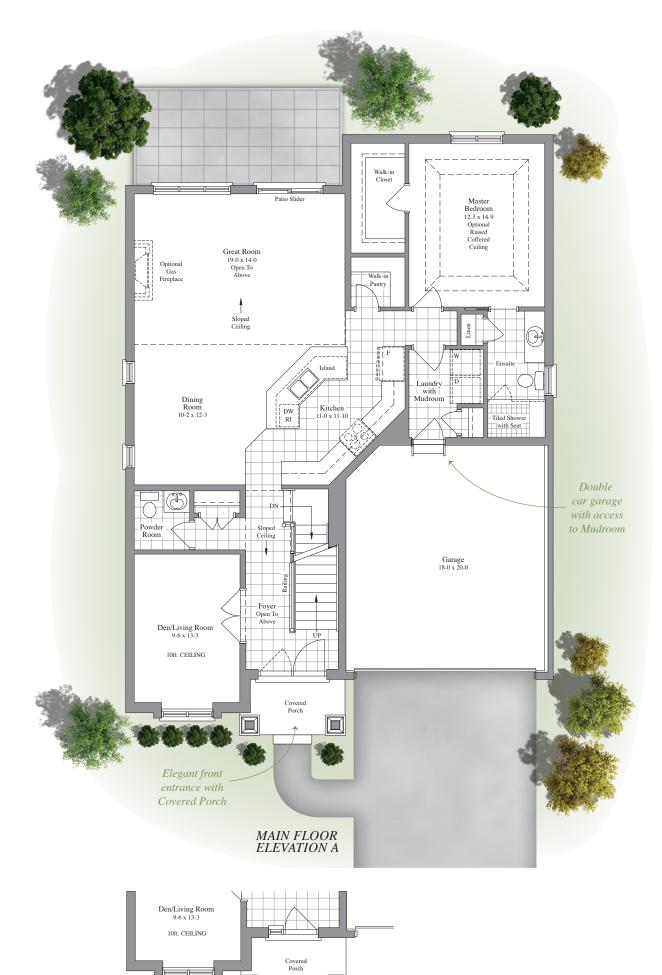

MAIN FLOOR ELEVATION B

ELEVATION A

ELEVATION B

All drawings are artist's concepts and may vary slightly from the final product. Actual usable floor space may vary from stated area, and square footage has been calculated based on usable living space according to the TARION rules, and does not include garages or unfinished basement areas. Drawings may show optional features which may not be included in the base price. Bulkheads & box outs may be required as chases for plumbing & mechanical. Garage man door location, if applicable, may vary subject to grade. In an ongoing review of homeowner's needs, changes may have been incorporated into our "New Home Features" and construction techniques. Specifications subject to change without notice. E. & O. E. March, 2018.