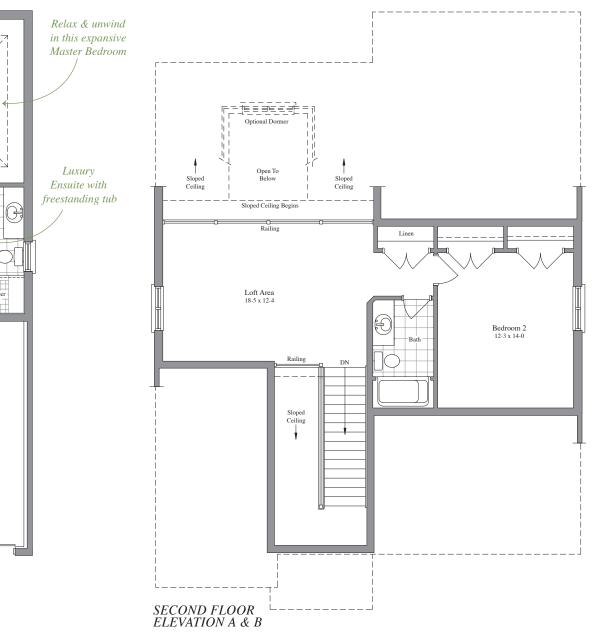

MAIN FLOOR ELEVATION B

ELEVATION A

ELEVATION B

All drawings are artist's concepts and may vary slightly from the final product. Actual usable floor space may vary from stated area, and square footage has been calculated based on usable living space according to the TARION rules, and does not include garages or unfinished basement areas. Drawings may show optional features which may not be included in the base price. Bulkheads & box outs may be required as chases for plumbing & mechanical. Garage man door location, if applicable, may vary subject to grade. In an ongoing review of homeowner's needs, changes may have been incorporated into our "New Home Features" and construction techniques. Specifications subject to change without notice. E. & O. E. March, 2018.