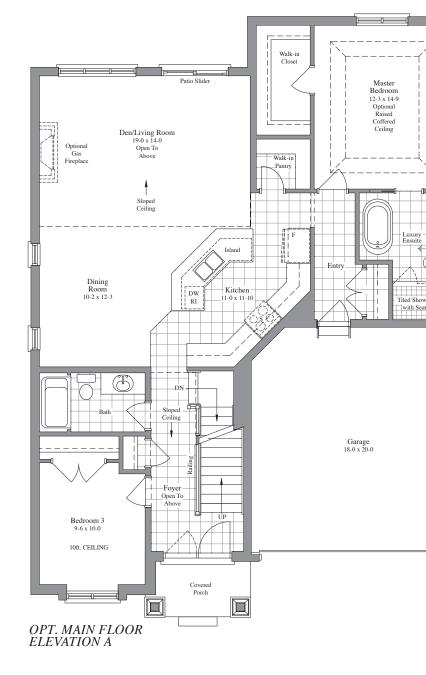

MAIN FLOOR ELEVATION B

ELEVATION A

ELEVATION B

All drawings are artist's concepts and may vary slightly from the final product. Actual usable floor space may vary from stated area, and square footage has been calculated based on usable living space according to the TARION rules, and does not include garages or unfinished basement areas. Drawings may show optional features which may not be included in the base price. Bulkheads & box outs may be required as chases for plumbing & mechanical. Garage man door location, if applicable, may vary subject to grade. In an ongoing review of homeowner's needs, changes may have been incorporated into our "New Home Features" and construction techniques. Specifications subject to change without notice. E. & O. E. March, 2018.